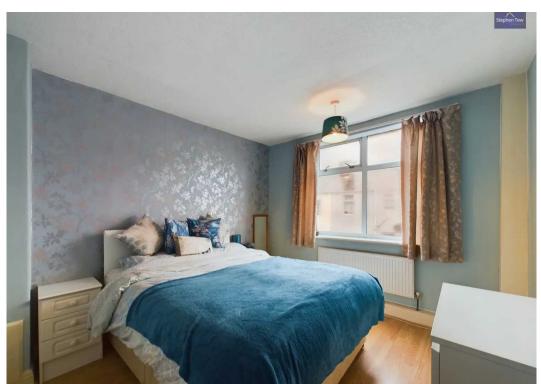

#### Bedroom 1

14' 2" x 10' 8" (4.31m x 3.24m)

#### Bedroom 2

10' 10" x 10' 1" (3.31m x 3.08m)

#### Bedroom 3

6' 8" x 5' 8" (2.04m x 1.72m)