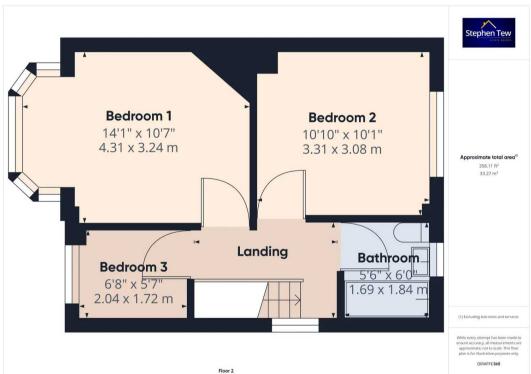

#### Landing

8' 11" x 6' 1" (2.73m x 1.85m)

#### Bedroom 1

14' 2" x 10' 8" (4.31m x 3.24m)

#### Bedroom 2

10' 10" x 10' 1" (3.31m x 3.08m)

#### Bedroom 3

6' 8" x 5' 8" (2.04m x 1.72m)

#### Bathroom

5' 7" x 6' 0" (1.69m x 1.84m)