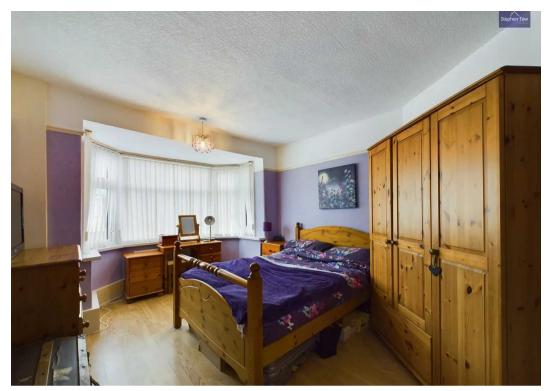

#### Bedroom 1

14' 2" x 10' 8" (4.31m x 3.24m)

#### Bedroom 2

10' 10" x 10' 1" (3.31m x 3.08m)

#### Bedroom 3

6' 8" x 5' 8" (2.04m x 1.72m)