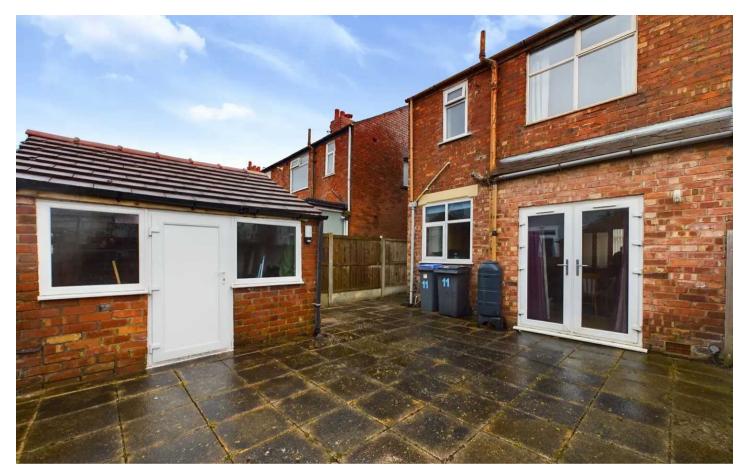

Outside, the property features a paved garden to the front, enhancing its kerb appeal and providing a pleasant space for outdoor activities. The low-maintenance paved garden at the rear provides the perfect space for al-fresco dining. Additionally, a brick shed provides extra storage space, while side gate access leads to the front of the property, ensuring ease of movement and convenience.

#### REAR GARDEN

Low maintenance paved garden to the rear with brick shed with electricity so has the potential for conversion into a wash house/utility. Side gate access leading to the front.