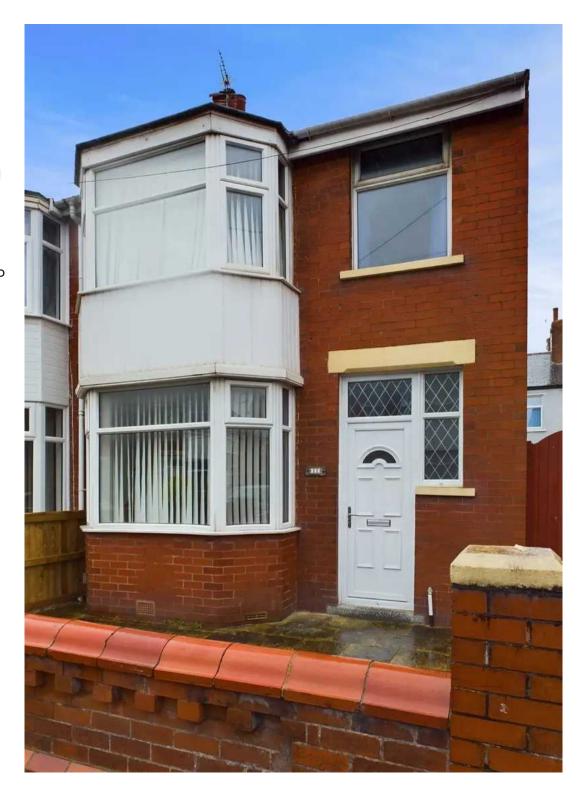

Outside, the property features a paved garden to the front, enhancing its kerb appeal and providing a pleasant space for outdoor activities. The low-maintenance paved garden at the rear provides the perfect space for al-fresco dining. Additionally, a brick shed provides extra storage space, while side gate access leads to the front of the property, ensuring ease of movement and convenience.

#### FRONT GARDEN

Paved garden to the front.