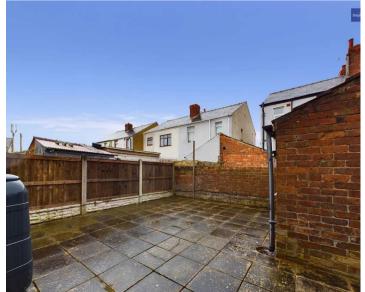

Outside, the property features a paved garden to the front, enhancing its kerb appeal and providing a pleasant space for outdoor activities. The low-maintenance paved garden at the rear provides the perfect space for al-fresco dining. Additionally, a brick shed provides extra storage space, while side gate access leads to the front of the property, ensuring ease of movement and convenience.

#### REAR GARDEN

Low maintenance paved garden to the rear with brick shed with electricity so has the potential for conversion into a wash house/utility. Side gate access leading to the front.