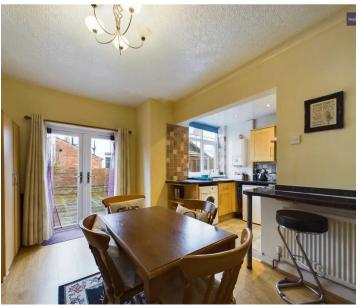

### Dining Room

13' 3" x 8' 10" (4.05m x 2.69m)

#### Kitchen

10' 8" x 6' 0" (3.25m x 1.82m)