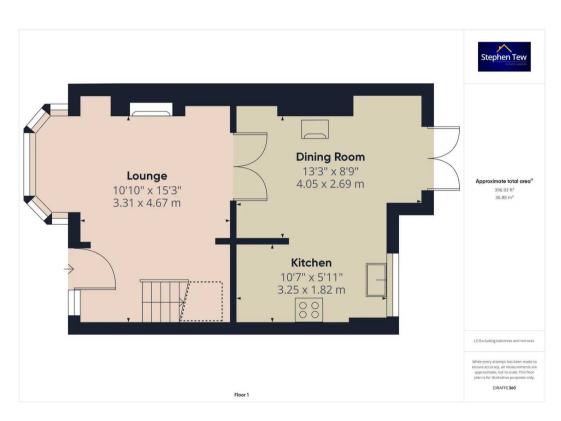

#### Lounge

10' 10" x 15' 4" (3.31m x 4.67m)

### Dining Room

13' 3" x 8' 10" (4.05m x 2.69m)

#### Kitchen

10' 8" x 6' 0" (3.25m x 1.82m)