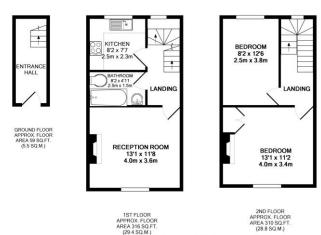

## **ENTRANCE**

Door from Albion Street opens into the communal hallway with door to the ground floor apartment and private stairs with windows rising to the 1st floor landing.

## **ENTRANCE HALL**

Door opening into the landing with stairs rising to the second floor and doors to kitchen, bathroom, and reception room

## **RECEPTION ROOM**

South facing window to the front, radiator, light fitting and picture rail.

## **KITCHEN**

Modern fitted kitchen, window to the rear, wall mounted gas combi boiler, space for fridge and washing machine, light and radiator.

### BATHROOM

White suite comprising bath with electric shower over, WC and wash hand basin, fully tiled with light and extractor fan.

### SECOND FLOOR LANDING

Staircase to the second-floor landing with window, storage area and loft access.

### **BEDROOM ONE**

South facing window, built in wardrobe, light and radiator.

### **BEDROOM TWO**

Window to the rear, radiator, and light.