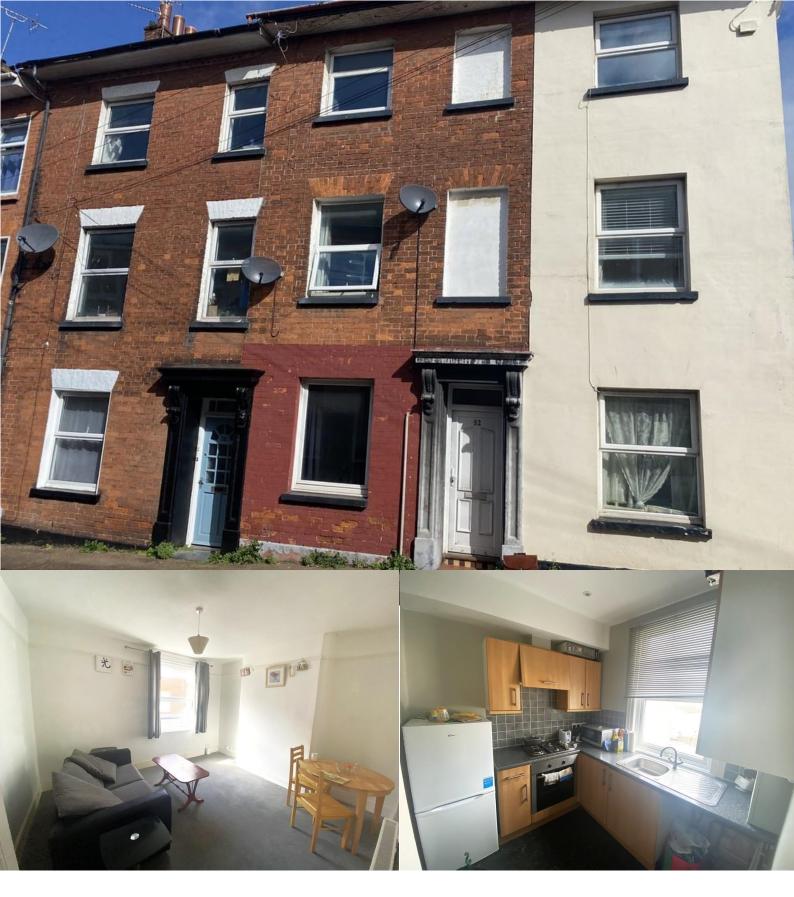

A well-presented two double bedroom maisonette occupying the 1st and 2nd floor, located in the heart of popular Exmouth. The property benefits from a fitted, modern kitchen with gas combi boiler, south facing reception room and two good sized bedrooms on the top floor. The property is offered with no ongoing chain and would be an ideal investment or first-time purchase, with an option to also purchase the ground floor apartment.

# Albion Street Exmouth £155,000

1st and 2nd Floor Maisonette | Two Bedrooms | Reception Room | Fitted Kitchen | Modern Bathroom | Ideal 1st Time Buy/Investment | Central Exmouth | Double Glazed Throughout | Gas Boiler | No Ongoing Chain

## **RECEPTION ROOM**

South facing window to the front, radiator, light fitting and picture rail.

## **KITCHEN**

Modern fitted kitchen, window to the rear, wall mounted gas combi boiler, space for fridge and washing machine, light and radiator.