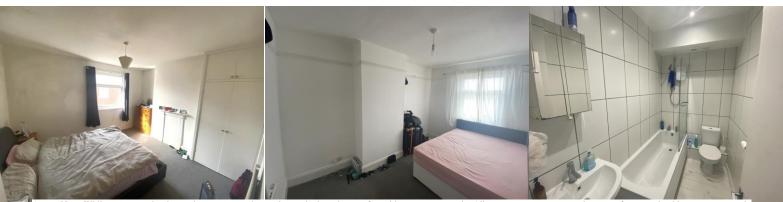

### BATHROOM

White suite comprising bath with electric shower over, WC and wash hand basin, fully tiled with light and extractor fan.

### **BEDROOM ONE**

South facing window, built in wardrobe, light and radiator.

### **BEDROOM TWO**

Window to the rear, radiator, and light.