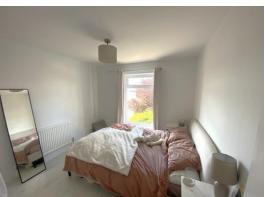

#### **BEDROOM**

West facing window, light fitting, and radiator.

Modern white suite comprising 'P' shaped bath with shower and screen over, wash hand basin, WC, fully tiled, light and extractor fan.