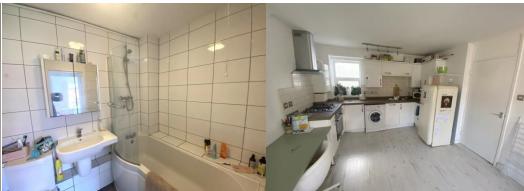

### **RECEPTION ROOM/KITCHEN**

Open plan with two west facing windows to the front. Wood effect flooring throughout and radiator.

Modern fitted units, stylish worktop, oven and hob with extractor fan over, boiler, space for fridge freezer and washing machine, spot lighting.

#### **BEDROOM**

West facing window, light fitting, and radiator.

Modern white suite comprising 'P' shaped bath with shower and screen over, wash hand basin, WC, fully tiled, light and extractor fan.