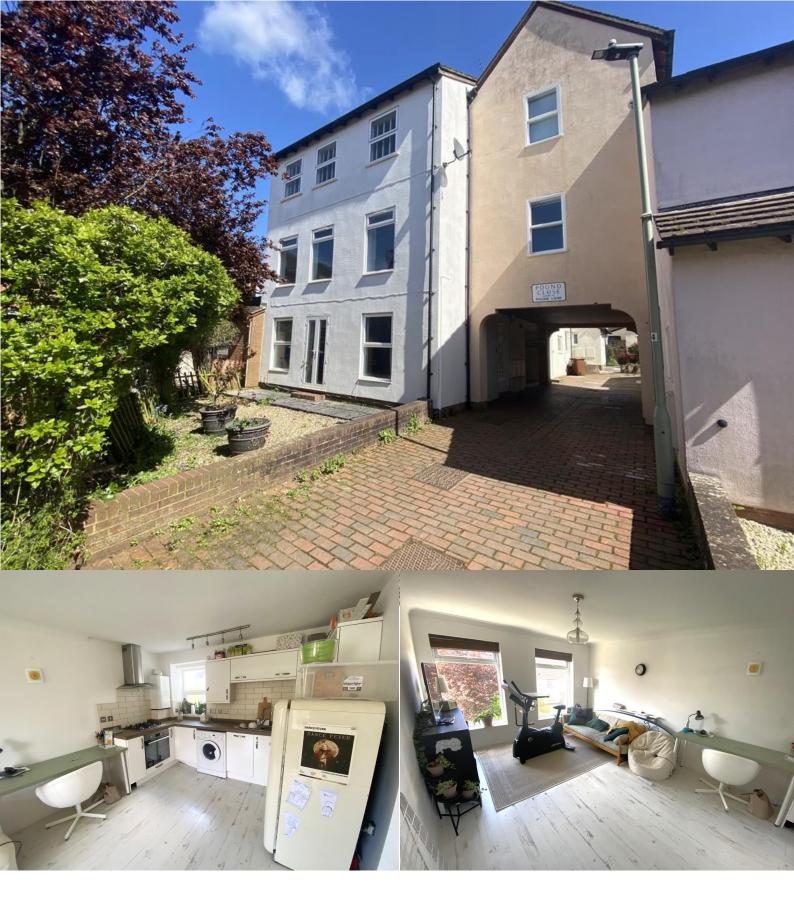

# Pound Close Topsham £190,000

One Double Bedroom | 1st Floor Apartment | Well Presented

Open Plan Reception/Kitchen | West Facing | Central

Topsham | Ideal First Time Buy/Investment | Double Glazed

Throughout | Gas Combi Boiler | No Ongoing Chain

#### **ENTRANCE**

Communal front door from Pound Close underway. Stairs to