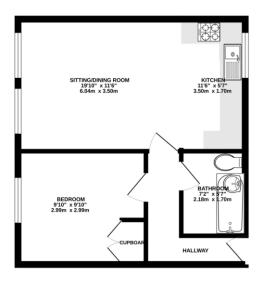

### **RECEPTION ROOM/KITCHEN**

Open plan with two west facing windows to the front. Wood effect flooring throughout and radiator.

Modern fitted units, stylish worktop, oven and hob with extractor fan over, boiler, space for fridge freezer and washing machine, spot lighting.

#### **BEDROOM**

West facing window, light fitting, and radiator.

Modern white suite comprising 'P' shaped bath with shower and screen over, wash hand basin, WC, fully tiled, light and extractor fan.