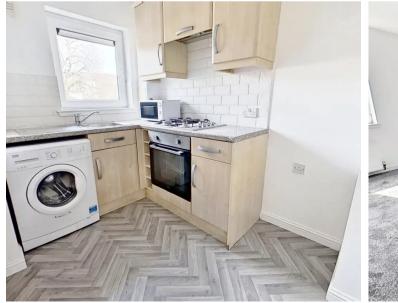

#### **Fitted Kitchen**

#### 9' 5" x 7' 6" (2.87m x 2.29m)

Fitted with base and wall mounted units, gas hob, electric fan assisted oven, extractor hood, stainless sink, side drainer and mixer tap, worktops with tiling above. Front facing window. The washing machine is include in the sale but is not warranted. Space for fridge/freezer. Radiator.