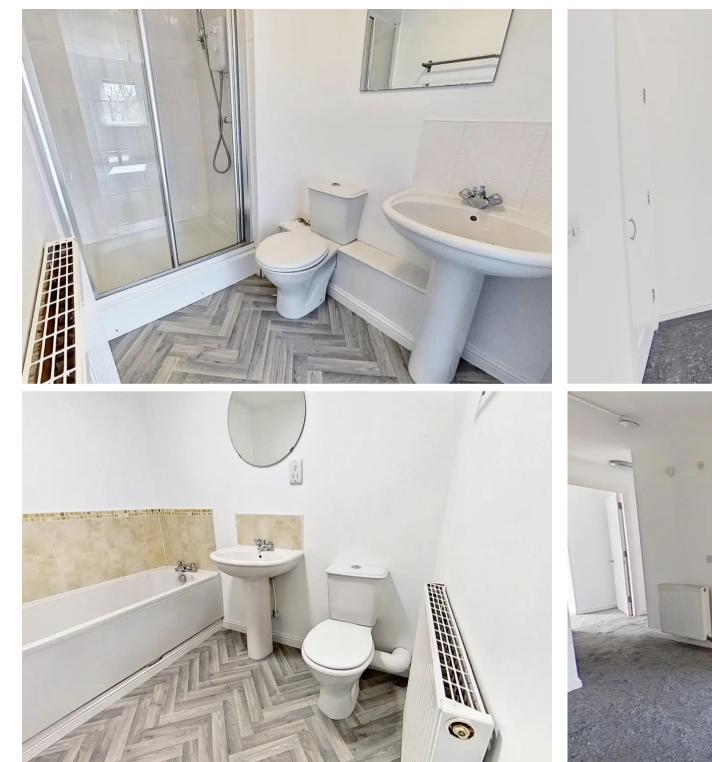

#### **En-suite Shower Room**

#### 4' 8" x 4' 7" (1.42m x 1.40m)

Fitted with double shower cubicle and electric shower, pedestal wash hand basin with mixer tap and splashback, and dual flush WC. New vinyl floorcovering, radiator.

#### Bathroom

7' 6" x 5' 6" (2.29m x 1.68m) Fitted with bath and mixer tap, pedestal wash hand basin and dual flush WC. Tiled to dado height around bath. Radiator.