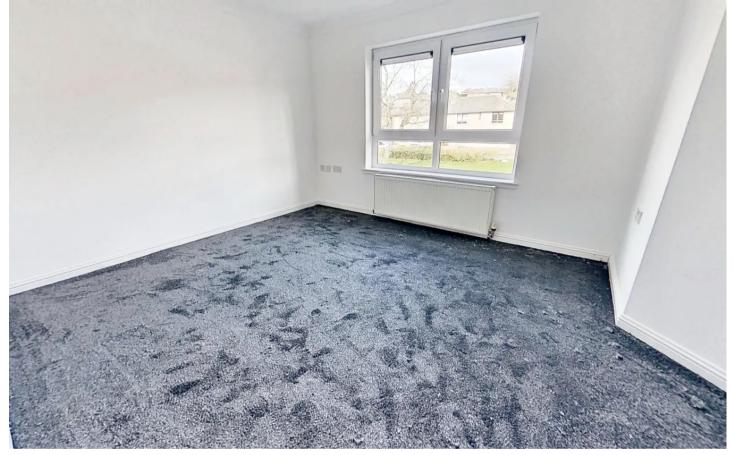

#### **Bedroom One**

### 14' 5" x 7' 10" (4.39m x 2.39m) Rear facing window. Double fitted wardrobe concealed behind bi-fold doors. Door to ensuite shower room. Radiator.

#### **Bedroom Two**

#### 10' 2" x 7' 5" (3.10m x 2.26m)

Double bedroom with rear facing window. Two cupboards, one with shelf and hanging rail and one housing combi gas central heating boiler. Radiator.