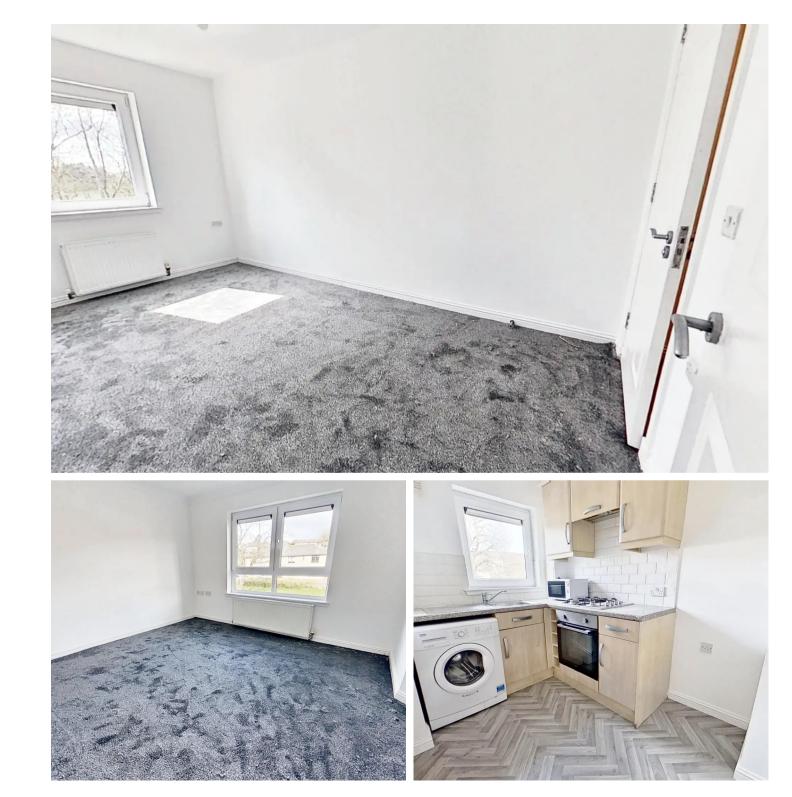

#### Hall

15' 7" x 7' 0" (4.75m x 2.13m) Spacious hall with doors off to all apartments. New carpeting through hall, lounge and bedrooms. Radiator.

#### Lounge

13' 0" x 10' 8" (3.96m x 3.25m) Comfortable sitting room with front facing window. Radiator.

#### **Fitted Kitchen**

#### 9' 5" x 7' 6" (2.87m x 2.29m)

Fitted with base and wall mounted units, gas hob, electric fan assisted oven, extractor hood, stainless sink, side drainer and mixer tap, worktops with tiling above. Front facing window. The washing machine is include in the sale but is not warranted. Space for fridge/freezer. Radiator.