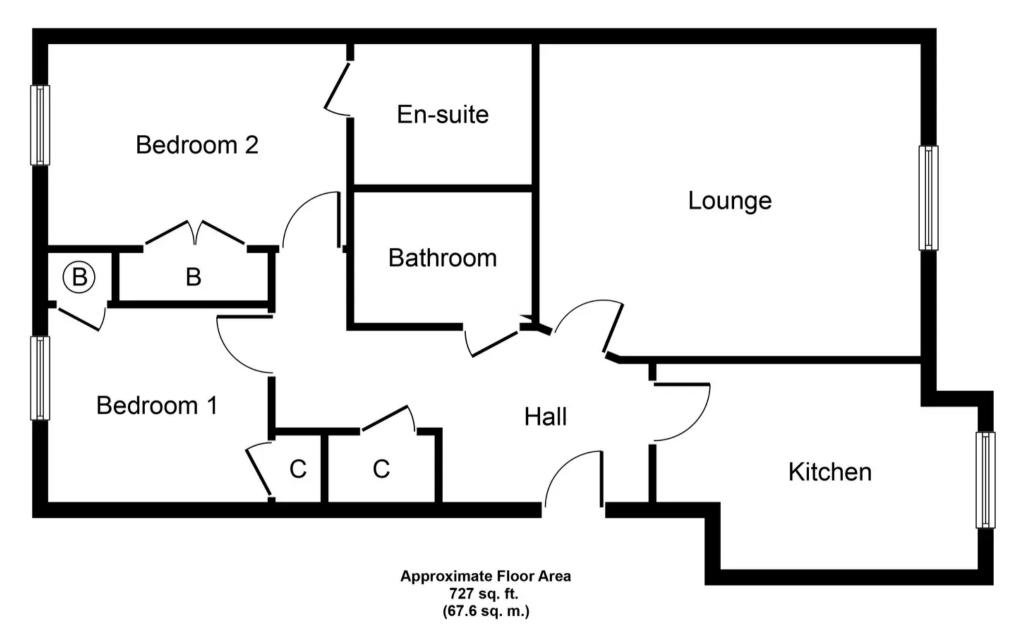

#### Hall

15' 7" x 7' 0" (4.75m x 2.13m) Spacious hall with doors off to all apartments. New carpeting through hall, lounge and bedrooms. Radiator.

#### Lounge

13' 0" x 10' 8" (3.96m x 3.25m) Comfortable sitting room with front facing window. Radiator.

#### **Bedroom One**

### 14' 5" x 7' 10" (4.39m x 2.39m) Rear facing window. Double fitted wardrobe concealed behind bi-fold doors. Door to ensuite shower room. Radiator.

#### **En-suite Shower Room**

#### 4' 8" x 4' 7" (1.42m x 1.40m)

Fitted with double shower cubicle and electric shower, pedestal wash hand basin with mixer tap and splashback, and dual flush WC. New vinyl floorcovering, radiator.

#### **Bedroom Two**

#### 10' 2" x 7' 5" (3.10m x 2.26m)

Double bedroom with rear facing window. Two cupboards, one with shelf and hanging rail and one housing combi gas central heating boiler. Radiator.

#### Bathroom

7' 6" x 5' 6" (2.29m x 1.68m) Fitted with bath and mixer tap, pedestal wash hand basin and dual flush WC. Tiled to dado height around bath. Radiator.

## OFF STREET

2 Parking Spaces

Ample off street parking to rear.

Whilst every attempt has been made to ensure the accuracy of the floor plan contained here, measurements of doors, windows, rooms and any other items are approximate and no responsibility is taken for any error, omission, or mis-statement. The measurements should not be relied upon for valuation, transaction and/or funding purposes This plan is for illustrative purposes only and should be used as such by any prospective purchaser or tenant. The services, systems and appliances shown have not been tested and no guarantee as to their operability or efficiency can be given.