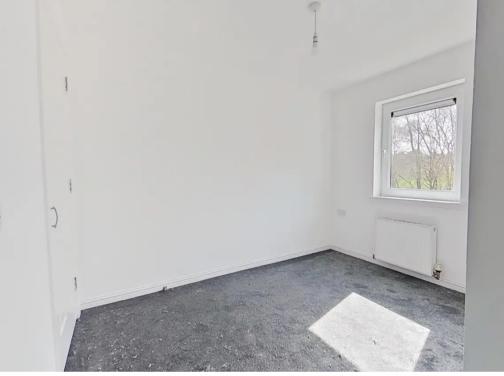

#### **Bedroom One**

### 14' 5" x 7' 10" (4.39m x 2.39m) Rear facing window. Double fitted wardrobe concealed behind bi-fold doors. Door to ensuite shower room. Radiator.

#### **Bedroom Two**

#### 10' 2" x 7' 5" (3.10m x 2.26m)

Double bedroom with rear facing window. Two cupboards, one with shelf and hanging rail and one housing combi gas central heating boiler. Radiator.