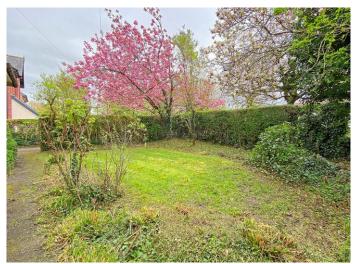

#### OUTSIDE

A driveway provides off-road parking. To the rear of the property there is a very good- sized and attractive garden with mature, planted borders and extensive lawned area. Greenhouse and shed.