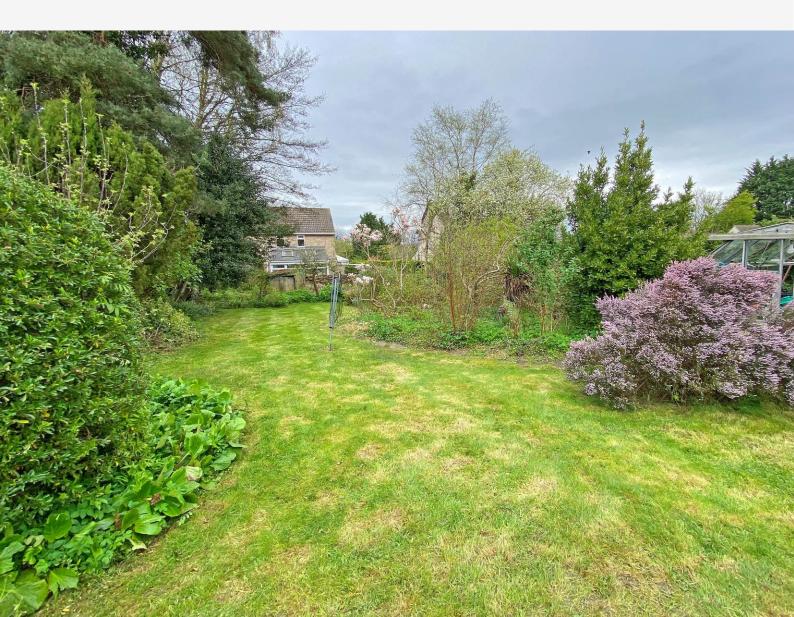

#### OUTSIDE

A driveway provides off-road parking. To the rear of the property there is a very good- sized and attractive garden with mature, planted borders and extensive lawned area. Greenhouse and shed.