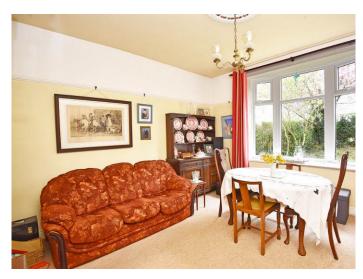

#### GROUND FLOOR ENTRANCE HALL

**SITTING ROOM** A spacious reception room with fire.

#### **KITCHEN**

With a range of fitted units and space for appliances.

#### **DINING ROOM / BEDROOM**

A further reception room or additional bedroom.