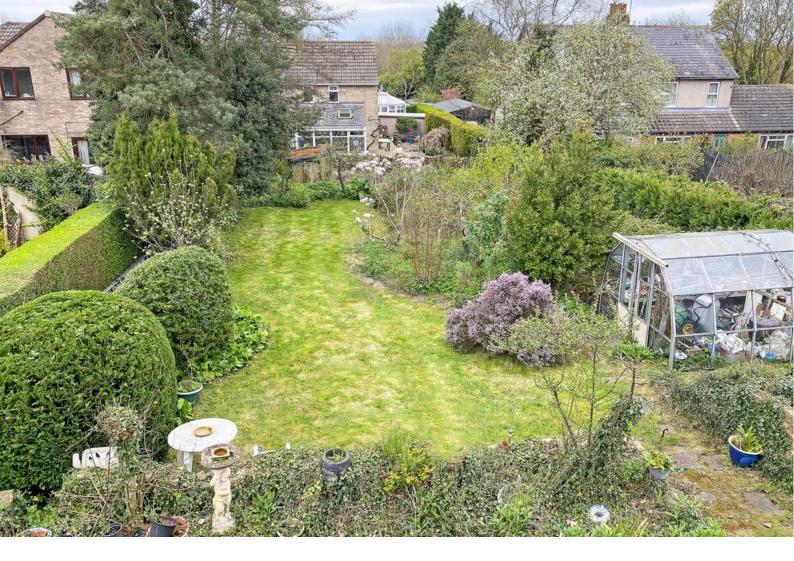

#### OUTSIDE

A driveway provides off-road parking. To the rear of the property there is a very good- sized and attractive garden with mature, planted borders and extensive lawned area. Greenhouse and shed.