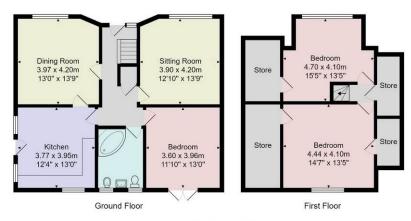

This super property offers huge potential for buyers to update and modernise the accommodation and potentially extend to suit their own requirements, subject to obtaining the necessary consents.

The property occupies a particularly generous plot with good-sized and attractive gardens surrounding the property, together with a long driveway. The current accommodation comprises two reception rooms on the ground floor, together with a ground-floor bedroom, bathroom and kitchen. One of the reception rooms could be used as an additional bedroom, if required. Upstairs, there are two bedrooms and large eaves storage areas.

#### FIRST FLOOR BEDROOMS

There are two double bedrooms on the first floor, each with access to large eaves storage space.

#### AGENTS NOTE

The property is being sold by executors as part of a deceased estate and is therefore sold with limited guarantee.

Tenure - Freehold

Council Tax Band - E

Total Area: 136.1 m<sup>2</sup> ... 1465 ft<sup>2</sup> All measurements are approximate and for display purposes only. No liability is accepted by either the agency or Box Property Solutions Ltd as to the exact measurements of the rooms. Box Property Solutions Ltd retains the copyright on this plan and allows agents to use it with agreed permission. Copyright 2022 Ac2