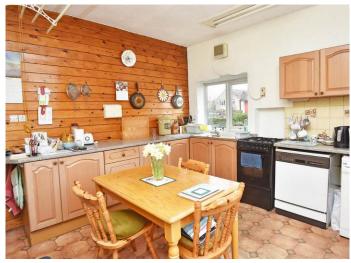

update and modernise the accommodation and potentially extend to suit their own requirements, subject to obtaining the necessary consents.

The property occupies a particularly generous plot with good-sized and attractive gardens surrounding the property, together with a long driveway. The current accommodation comprises two reception rooms on the ground floor, together with a ground-floor bedroom, bathroom and kitchen. One of the reception rooms could be used as an additional bedroom, if required. Upstairs, there are two bedrooms and large eaves storage areas.

This super property is situated in a most convenient location, well served by excellent local amenities and just a short distance from Harrogate town centre, whilst providing easy access to the southern bypass and the A1(M).











#### GROUND FLOOR ENTRANCE HALL

**SITTING ROOM** A spacious reception room with fire.

#### **KITCHEN**

With a range of fitted units and space for appliances.

#### **DINING ROOM / BEDROOM**

A further reception room or additional bedroom.

#### BEDROOM

A ground-floor double bedroom with doors leading to the garden.

#### BATHROOM

With WC, washbasin, bidet and corner bath.

#### FIRST FLOOR BEDROOMS

There are two double bedrooms on the first floor, each with access to large eaves storage space.

#### OUTSIDE

A driveway provides off-road parking. To the rear of the property there is a very good- sized and attractive garden with mature, planted borders and extensive lawned area. Greenhouse and shed.

#### AGENTS NOTE

The property is being sold by executors as part of a deceased