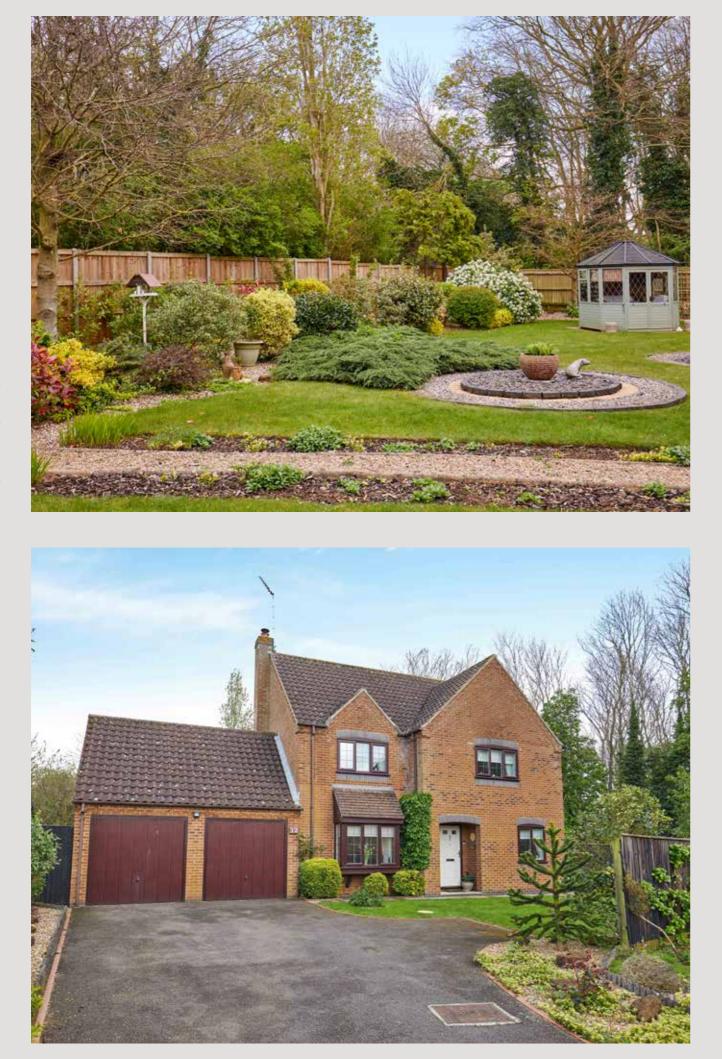

Outside, the property continues to impress, with a driveway providing ample space for multiple vehicles alongside a double garage, offering both practicality and security. However, the true jewel of this residence lies in its expansive rear garden; with ample space, the garden beckons for owners with green fingers to love and enjoy. The garden comes with a large shed for tools and summerhouse which gets the sun all day.

Conveniently positioned mere moments from Heacham Manor Golf Club, local amenities, and the pristine shores of the nearby beach, this property represents village living. Whether enjoying a leisurely round of golf, exploring the village shops, or indulging in a sunset stroll along the coastline, every aspect of Norfolk coastal living is readily accessible from this impressive home.