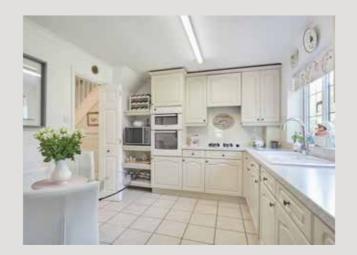

Upon entering, you are greeted by a

spacious and inviting full-length lounge,

with patio doors seamlessly connecting

indoor and outdoor living. Adjacent lies

a well-appointed kitchen, complemented

Ascend the staircase to discover four generously proportioned bedrooms, with the principal bedroom boasting the added en-suite, ensuring comfort for owners. A modern family shower room completes the upstairs accommodation.

by a utility room and a convenient downstairs WC, catering to modern-day living with ease.

A separate dining room offers potential as an ideal office space for those seeking a work-from-home environment.