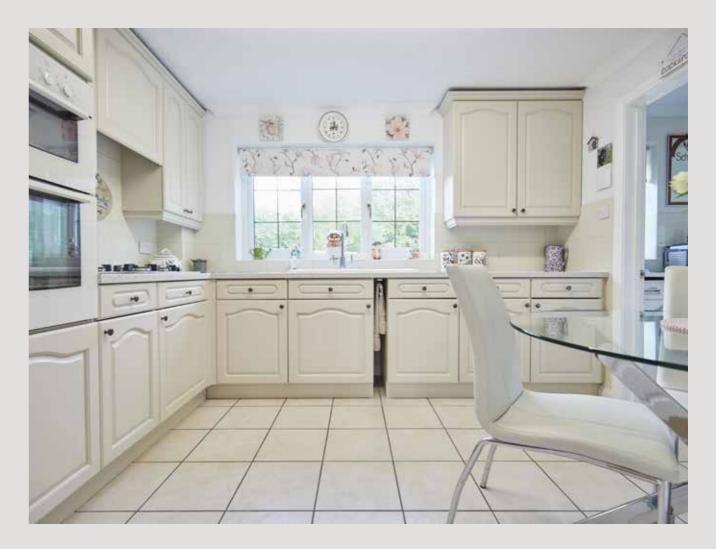

Upon entering, you are greeted by a

spacious and inviting full-length lounge,

with patio doors seamlessly connecting

indoor and outdoor living. Adjacent lies

a well-appointed kitchen, complemented

Ascend the staircase to discover four generously proportioned bedrooms, with the principal bedroom boasting the added en-suite, ensuring comfort for owners. A modern family shower room completes the upstairs accommodation.

by a utility room and a convenient downstairs WC, catering to modern-day living with ease.

A separate dining room offers potential as an ideal office space for those seeking a work-from-home environment.