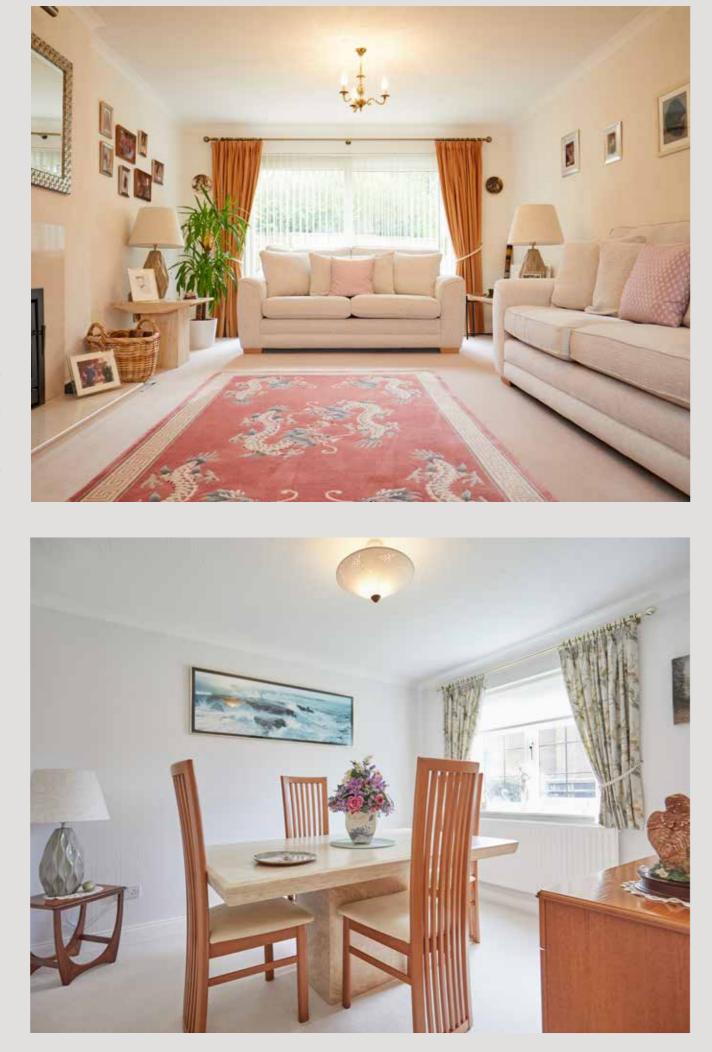

Upon entering, you are greeted by a

spacious and inviting full-length lounge,

with patio doors seamlessly connecting

indoor and outdoor living. Adjacent lies

a well-appointed kitchen, complemented

Ascend the staircase to discover four generously proportioned bedrooms, with the principal bedroom boasting the added en-suite, ensuring comfort for owners. A modern family shower room completes the upstairs accommodation.

by a utility room and a convenient downstairs WC, catering to modern-day living with ease.

A separate dining room offers potential as an ideal office space for those seeking a work-from-home environment.