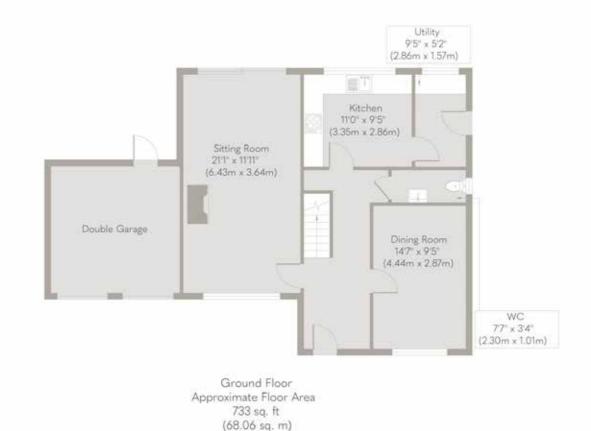

Fir Approxim 7: (68

Whilst every attempt has been made to ensure the accuracy of the floor plan contained here, measurements of doors, windows, rooms and any other items are approximate and no responsibility is taken for any error, omission, or mis-statement. This plan is for illustrative purposes only and should be used as such by any prospective purchaser or tenant. The services, systems and appliances shown have not been tested and no guarantee as to their operability or efficiency can be given. Copyright V360 Ltd 2023 | www.houseviz.com

First Floor oximate Floor Area 733 sq. ft (68.06 sq. m)

Outside, the property continues to impress, with a driveway providing ample space for multiple vehicles alongside a double garage, offering both practicality and security. However, the true jewel of this residence lies in its expansive rear garden; with ample space, the garden beckons for owners with green fingers to love and enjoy. The garden comes with a large shed for tools and summerhouse which gets the sun all day.