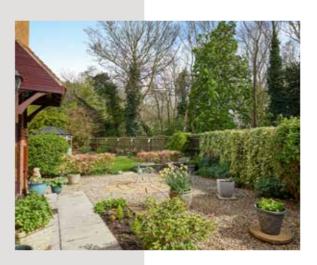

First Floor oximate Floor Area 733 sq. ft (68.06 sq. m)

Outside, the property continues to impress, with a driveway providing ample space for multiple vehicles alongside a double garage, offering both practicality and security. However, the true jewel of this residence lies in its expansive rear garden; with ample space, the garden beckons for owners with green fingers to love and enjoy. The garden comes with a large shed for tools and summerhouse which gets the sun all day.