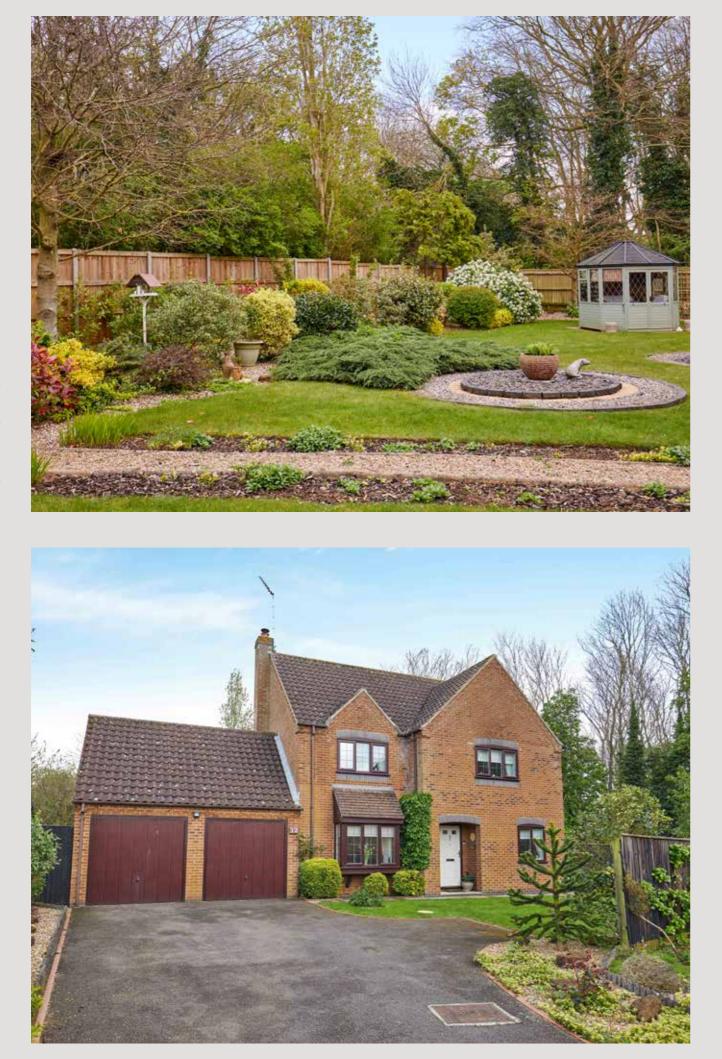

First Floor oximate Floor Area 733 sq. ft (68.06 sq. m)

Outside, the property continues to impress, with a driveway providing ample space for multiple vehicles alongside a double garage, offering both practicality and security. However, the true jewel of this residence lies in its expansive rear garden; with ample space, the garden beckons for owners with green fingers to love and enjoy. The garden comes with a large shed for tools and summerhouse which gets the sun all day.

Conveniently positioned mere moments from Heacham Manor Golf Club, local amenities, and the pristine shores of the nearby beach, this property represents village living. Whether enjoying a leisurely round of golf, exploring the village shops, or indulging in a sunset stroll along the coastline, every aspect of Norfolk coastal living is readily accessible from this impressive home.