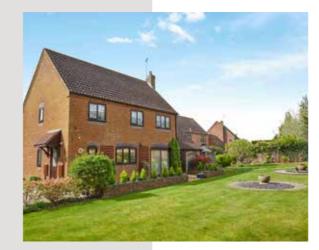

First Floor oximate Floor Area 733 sq. ft (68.06 sq. m)

Outside, the property continues to impress, with a driveway providing ample space for multiple vehicles alongside a double garage, offering both practicality and security. However, the true jewel of this residence lies in its expansive rear garden; with ample space, the garden beckons for owners with green fingers to love and enjoy. The garden comes with a large shed for tools and summerhouse which gets the sun all day.