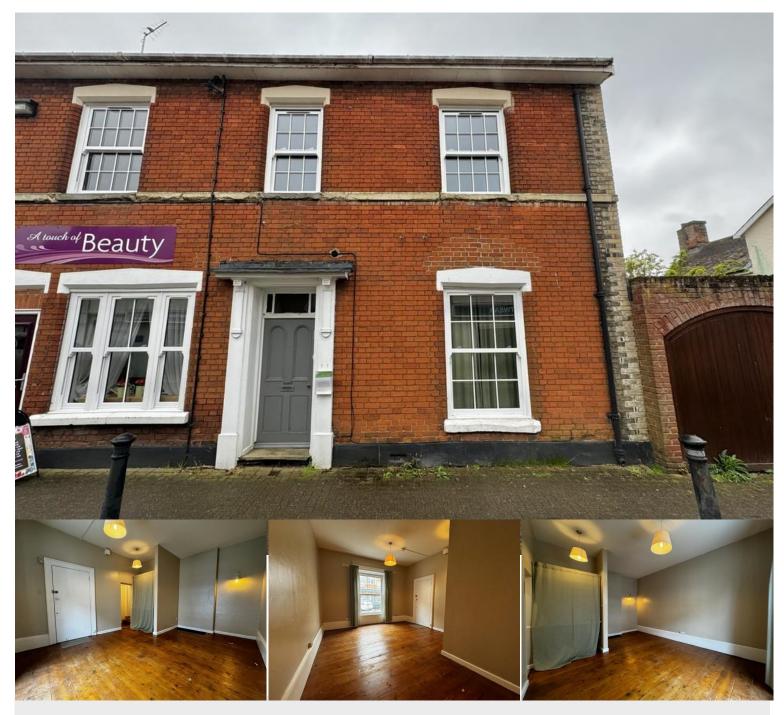

## George Street | Hadleigh | IP7 5BB

COMMERCIAL PROPERTY \*Available Now\* Office space to rent within close proximity of Hadleigh high street. Call now to arrange a viewing.

## £325pcm

- Commercial Property
- Excellent Location
- Office Space

Approximate Room Sizes

OFFICE SPACE 13' 1" x 17' 3" (3.99m x 5.26m)

Power points. Telephone points. Window to front aspect. Storage cupboard.