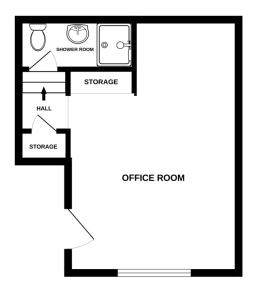

## £325pcm

- Commercial Property
- Excellent Location
- Office Space

Approximate Room Sizes

OFFICE SPACE 13' 1" x 17' 3" (3.99m x 5.26m)

Power points. Telephone points. Window to front aspect. Storage cupboard.

Local Authority – Council Tax Band – Post Code – IP7 5BB

> GROUND FLOOR 296 sq.ft. (27.5 sq.m.) approx.

TOTAL FLOOR AREA: 296 sq.ft. (27.5 sq.m.) approx.
Whilst every attempt has been made to ensure the accuracy of the footpast, contained here, measurements of doors, window, from an aday without them are approximate and no explorability is taken for any entry, controlled to the state of the s