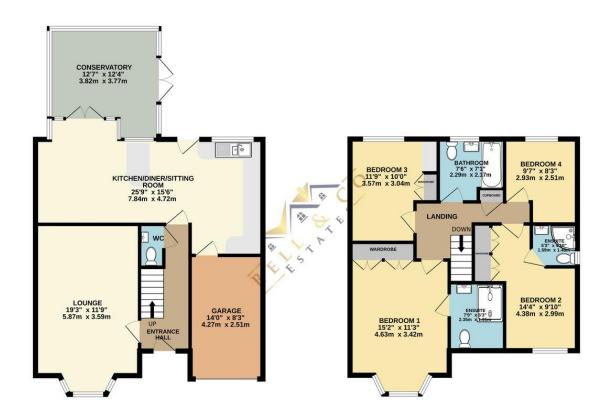

GROUND FLOOR 842 sq.ft. (78.2 sq.m.) approx.

1ST FLOOR 659 sq.ft. (61.3 sq.m.) approx.