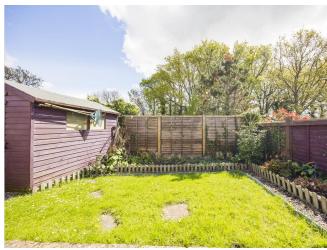

# **OUTSIDE:**

There is an attractive lawned garden to the front and low maintenance garden to the rear with a small lawned area, shrub borders, timber shed, outside tap, side gate. Single garage en-bloc with up-and-over door.