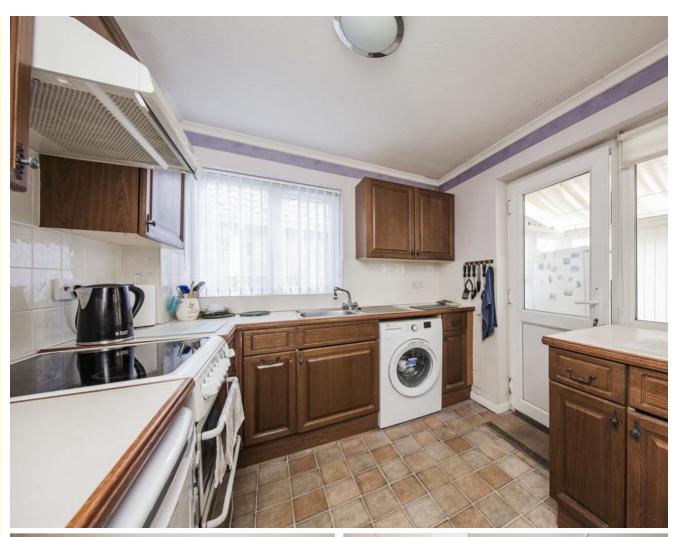

#### KITCHEN:

Range of wood-fronted matching wall and base cupboards, laminate worktop with inset stainless steel sink, space for washing machine, fridge freezer and cooker, dual aspect with double-glazed windows, part-tiled walls, wall mounted electric storage heater.