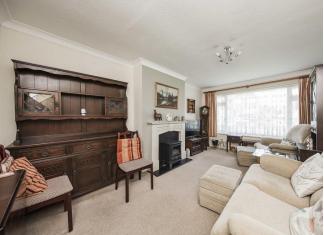

# LOUNGE/DINER:

Coved ceiling with large double-glazed picture window to the front, wall-mounted storage heater, ornate fire surround with electric heater.