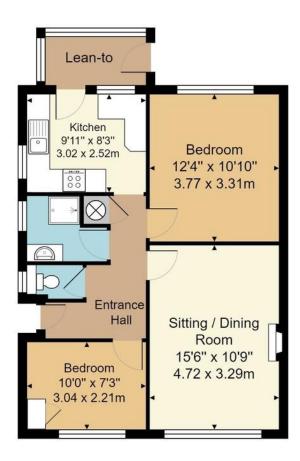

# **ENTRANCE HALL:**

Access to loft with pull-down ladder and light, wall-mounted electric storage heater.

# **CLOAKROOM:**

Double-glazed window, WC, wood-effect flooring.

# LOUNGE/DINER:

Coved ceiling with large double-glazed picture window to the front, wall-mounted storage heater, ornate fire surround with electric heater.

#### KITCHEN:

Range of wood-fronted matching wall and base cupboards, laminate worktop with inset stainless steel sink, space for washing machine, fridge freezer and cooker, dual aspect with double-glazed windows, part-tiled walls, wall mounted electric storage heater.

## **REAR PORCH:**

Glazed windows and door opening to the garden.

#### **BEDROOM ONE:**

Double-glazed windows overlooking the rear garden, wall-mounted electric storage heater, coved ceiling.

#### BEDROOM TWO:

Double-glazed window to the front, wall-mounted electric storage heater, fitted wardrobe, bed recess and cupboards over, coved ceiling.

## SHOWER ROOM:

Double-glazed window, shower cubicle with Mira electric shower, vanity unit, inset wash basin and cupboards under, tiled walls, wall-mounted electric storage heater.

# **OUTSIDE:**

There is an attractive lawned garden to the front and low maintenance garden to the rear with a small lawned area, shrub borders, timber shed, outside tap, side gate. Single garage en-bloc with up-and-over door.