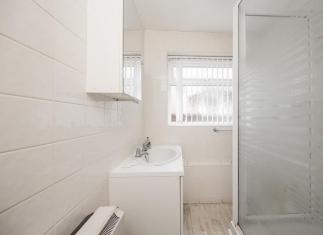

## SHOWER ROOM:

Double-glazed window, shower cubicle with Mira electric shower, vanity unit, inset wash basin and cupboards under, tiled walls, wall-mounted electric storage heater.