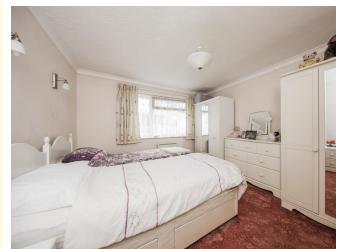

#### **BEDROOM ONE:**

Double-glazed windows overlooking the rear garden, wall-mounted electric storage heater, coved ceiling.

#### BEDROOM TWO:

Double-glazed window to the front, wall-mounted electric storage heater, fitted wardrobe, bed recess and cupboards over, coved ceiling.