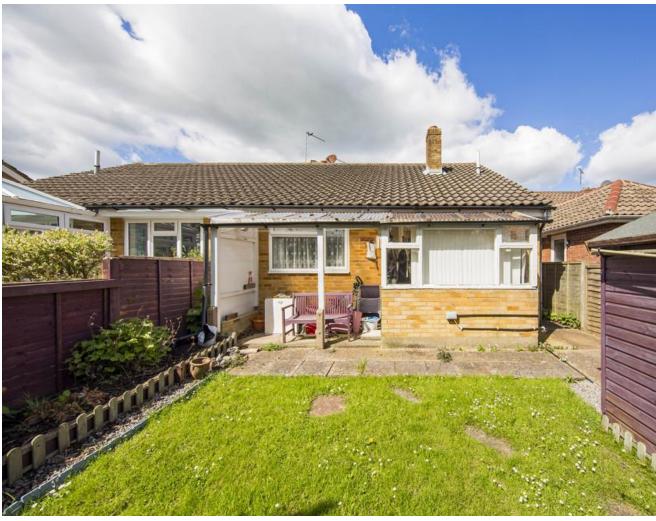

A two bedroom, semi-detached bungalow situated on a level plot just a short walk from Horam Village High Street. The accommodation features a good sized lounge/diner, shower room and separate toilet, low maintenance gardens and garage en-bloc.

# **OUTSIDE:**

There is an attractive lawned garden to the front and low maintenance garden to the rear with a small lawned area, shrub borders, timber shed, outside tap, side gate. Single garage en-bloc with up-and-over door.