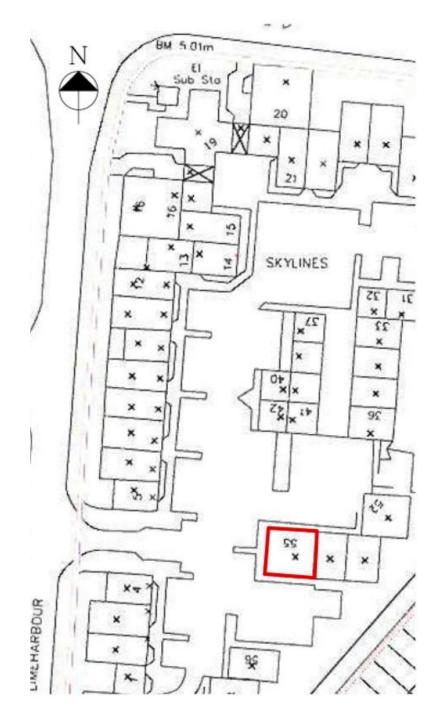

1:500 Site Plan of Skyline Village

Total Area for building = 2738 sq ft

Area for each floor including share of common parts

Ground = 895.16 sq ft First = 921.42 sq ft Second = 921.42 sq ft

Red outlined areas are demised to the property.