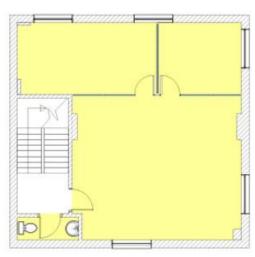

## Unit 55, 55 Skyline Business Village, Skyline Business Village £21,600 pa

Ground floor office space within a single unit of three floors: full repairing lease: within a Business park: Close to Crossharbour and South Quay DLR





1:500 Site Plan of Skyline Village

Total Area for building = 2738 sq ft

Area for each floor including share of common parts

Ground = 895.16 sq ft First = 921.42 sq ft Second = 921.42 sq ft

Red outlined areas are demised to the property.



SECOND FLOOR



FIRST FLOOR



GROUND FLOOR

1:100 Floor Plan

## 655 Commercial Road, London, E14 7LW

## Disclaimer

River Habitat, their clients and any joint agents give notice that: 1. They have no authority to make or give any representations or warranties in relation to the property. These particulars do not form any part of an offer or contract and must not be relied upon as statements or representations of fact. 2. Any areas, measurements or distances are approximate. The text, photographs and plans are for guidance only and are not necessarily a complete representation of the property. Photographs are taken using a wide angle lens camera. 3. It should not be assumed that the property has all necessary planning, building regulations or other consents and River Habitat have not t