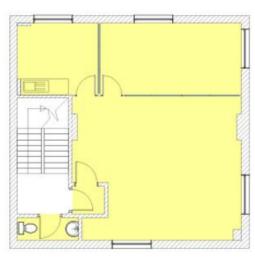

1:500 Site Plan of Skyline Village

Total Area for building = 2738 sq ft

Area for each floor including share of common parts

Ground = 895.16 sq ft First = 921.42 sq ft Second = 921.42 sq ft

Red outlined areas are demised to the property.

SECOND FLOOR

FIRST FLOOR

GROUND FLOOR

1:100 Floor Plan