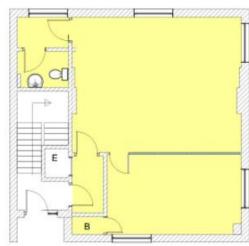

1:500 Site Plan of Skyline Village

Total Area for building = 2738 sq ft

Area for each floor including share of common parts

Ground = 895.16 sq ft First = 921.42 sq ft Second = 921.42 sq ft

Red outlined areas are demised to the property.

SECOND FLOOR

FIRST FLOOR

GROUND FLOOR

1:100 Floor Plan