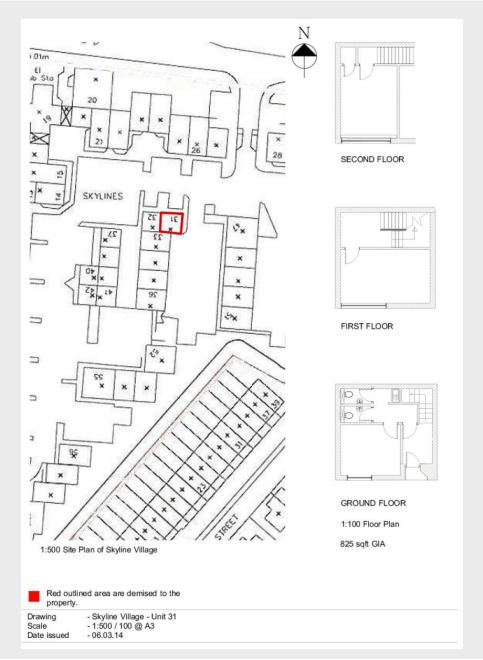

Unit 31 Skyline Business Village , Limeharbour

£25,000 pa

Office space in the area of canary Wharf with multi usage stc: set over three floors: Full repairing lease: business park facilities including gated security and CCTV. parking available