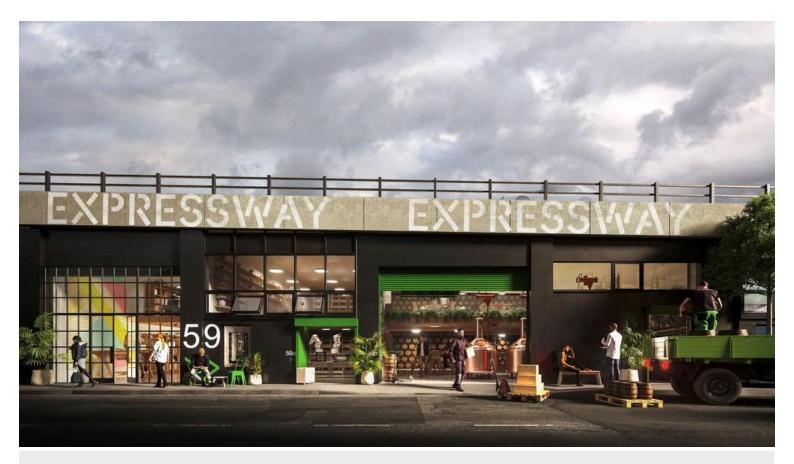

## EXPRESSWAY

## Dock Road, London

£703 pcm

At Expressway, we offer all types of newly refurbished workspace designed to help fast track your business to success. We pride ourselves on doing this easily and effectively with an active commitment in the spirit of communal service.

From versatile studio-offices to multi-use warehouses.Expressway is already the chosen home of nearly 200 thriving businesses. We are recognised as a place where creative enterprises, SMEs, start-ups and existing Newham based business flourish. No two are alike but all are like -minded.

Expressway is already the chosen home of nearly 200 thriving businesses. We are recognized as a place where creative enterprises, SMEs, start-ups and existing Newham based business flourish. No two are alike but all are like -minded.

Accommodation newly refurbished workspace

Amenities From versatile studio-offices to multi-use warehouses.