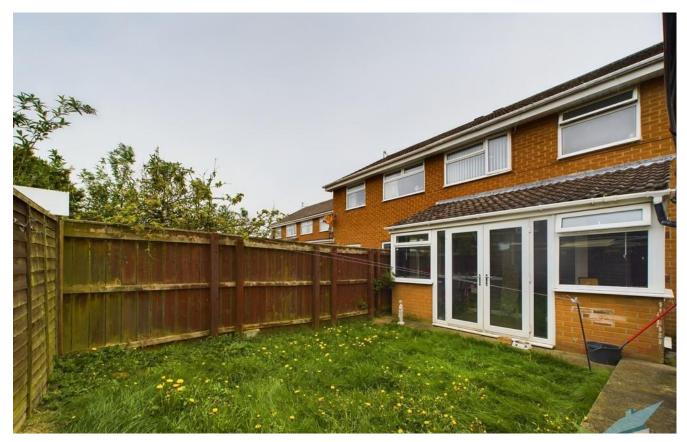

#### EXTERNALLY

GARAGE The garage has an up and over door with power and light.

GARDEN The front garden is mainly laid to lawn. The fence enclosed rear garden is mainly laid to lawn with a paved patio area. Cold water external tap.