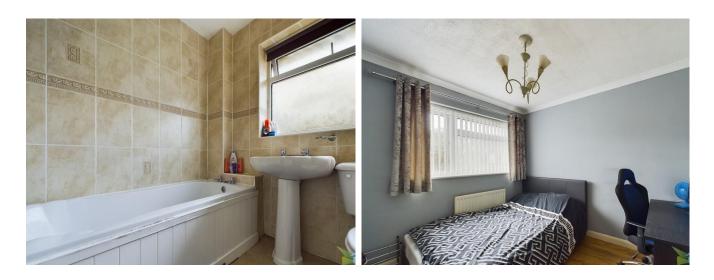

#### **FIRST FLOOR**

LANDING With uPVC window and loft access hatch to part boarded loft space.

BATHROOM Fully tiled. White shell suite comprising: low level WC with push button flush, pedestal wash hand basin, wood panelled bath with Triton electric shower over, vinyl flooring, heated towel rail and uPVC window.

BEDROOM ONE 14' 11" x 8' 6" (4.56m x 2.60m) To front aspect. Ceiling cornice, textured ceiling, central heating radiator and uPVC window.

BEDROOM TWO 9' 3" x 9' 1" (2.83m x 2.77m) To rear aspect. Ceiling cornice, textured ceiling, fitted wardrobes, central heating radiator and uPVC window.

BEDROOM THREE 9'5" x 6'9" (2.89m x 2.06m) To front aspect. Ceiling cornice, textured ceiling, large storage cupboard also containing Worcester gas central heating boiler, central heating radiator and uPVC window.