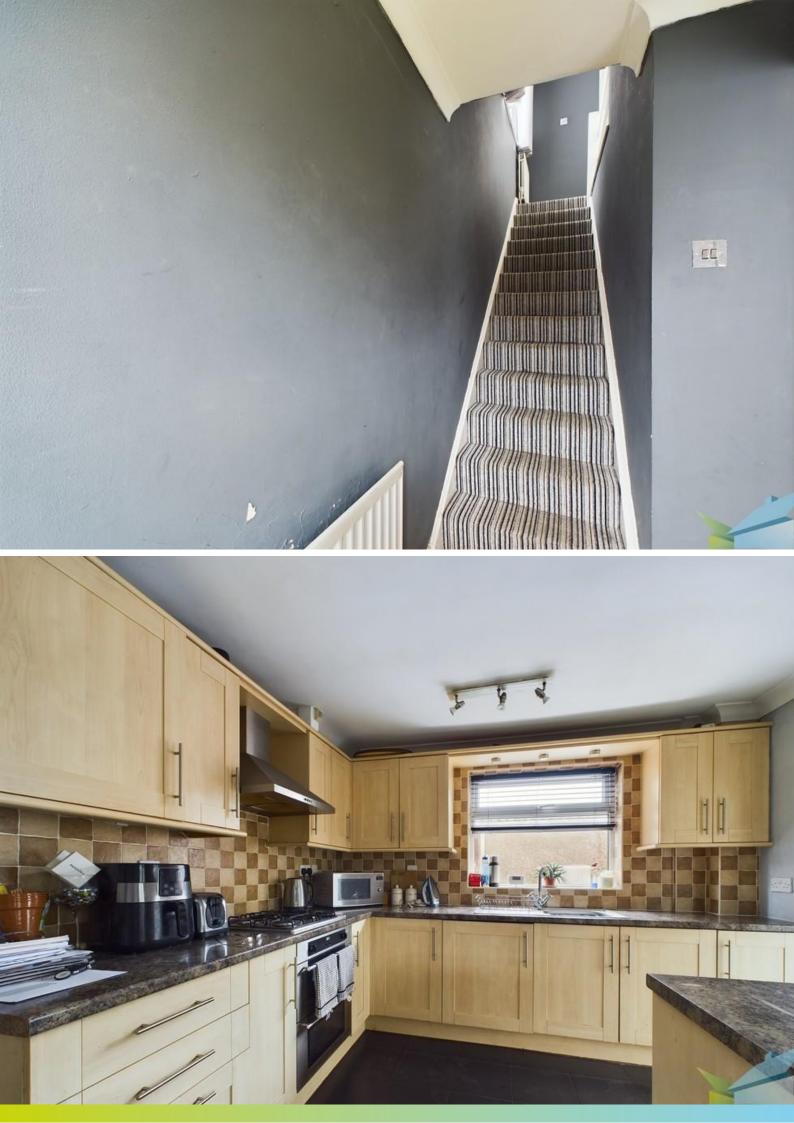

#### **INTERNALLY**

**GROUND FLOOR** 

ENTRANCE HALL uPVC entrance door, ceiling cornice, textured ceiling, central heating radiator, laminate flooring and stairs leading to the first floor.

LOUNGE 13' 6" x 11' 1" (4.14m x 3.40m) To front aspect. Ceiling cornice, textured ceiling, laminate flooring, double panelled central heating radiator and uPVC bow window. Open plan through to the dining area and kitchen.

DINING ROOM To rear aspect. Ceiling cornice, laminate flooring, central heating radiator and uPVC window.

KITCHEN 10' 5" x 15' 6" (3.18m x 4.74m) To side aspect. Range of wall, base and drawer units with light wood effect fascias, stainless steel inset sink unit, mixer tap, tiled splash backs, laminate work surfaces, gas hob, electric oven, extractor hood, integrated undercounter fridge and freezer, tiled flooring, uPVC window and door leading to conservatory.