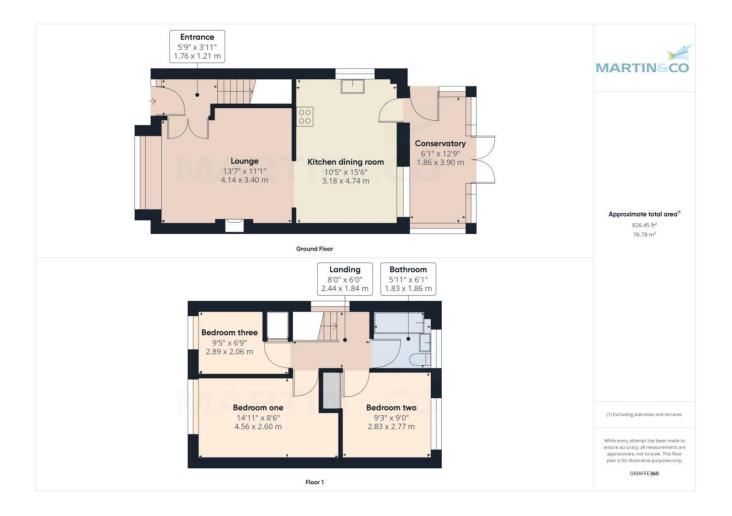

#### **INTERNALLY**

**GROUND FLOOR** 

ENTRANCE HALL uPVC entrance door, ceiling cornice, textured ceiling, central heating radiator, laminate flooring and stairs leading to the first floor.

LOUNGE 13' 6" x 11' 1" (4.14m x 3.40m) To front aspect. Ceiling cornice, textured ceiling, laminate flooring, double panelled central heating radiator and uPVC bow window. Open plan through to the dining area and kitchen.

DINING ROOM To rear aspect. Ceiling cornice, laminate flooring, central heating radiator and uPVC window.

KITCHEN 10' 5" x 15' 6" (3.18m x 4.74m) To side aspect. Range of wall, base and drawer units with light wood effect fascias, stainless steel inset sink unit, mixer tap, tiled splash backs, laminate work surfaces, gas hob, electric oven, extractor hood, integrated undercounter fridge and freezer, tiled flooring, uPVC window and door leading to conservatory.

CONSERVATORY 6' 1" x 12' 9" (1.86m x 3.90m) uPVC

Conservatory. Laminate flooring. French uPVC door to the rear garden and door to side entrance.

#### **FIRST FLOOR**

LANDING With uPVC window and loft access hatch to part boarded loft space.

BATHROOM Fully tiled. White shell suite comprising: low level WC with push button flush, pedestal wash hand basin, wood panelled bath with Triton electric shower over, vinyl flooring, heated towel rail and uPVC window.

BEDROOM ONE 14' 11" x 8' 6" (4.56m x 2.60m) To front aspect. Ceiling cornice, textured ceiling, central heating radiator and uPVC window.

BEDROOM TWO 9' 3" x 9' 1" (2.83m x 2.77m) To rear aspect. Ceiling cornice, textured ceiling, fitted wardrobes, central heating radiator and uPVC window.

BEDROOM THREE 9'5" x 6'9" (2.89m x 2.06m) To front aspect. Ceiling cornice, textured ceiling, large storage cupboard also containing Worcester gas central heating boiler, central heating radiator and uPVC window.