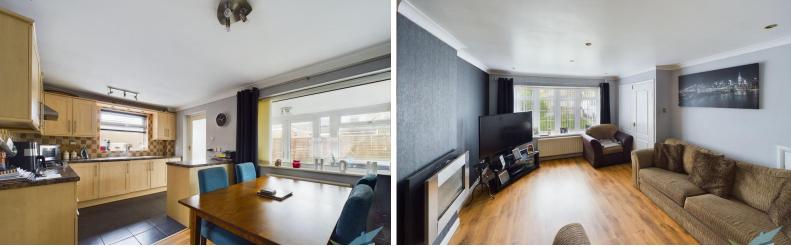

DINING ROOM To rear aspect. Ceiling cornice, laminate flooring, central heating radiator and uPVC window.

KITCHEN 10' 5" x 15' 6" (3.18m x 4.74m) To side aspect. Range of wall, base and drawer units with light wood effect fascias, stainless steel inset sink unit, mixer tap, tiled splash backs, laminate work surfaces, gas hob, electric oven, extractor hood, integrated undercounter fridge and freezer, tiled flooring, uPVC window and door leading to conservatory.

#### **INTERNALLY**

**GROUND FLOOR** 

ENTRANCE HALL uPVC entrance door, ceiling cornice, textured ceiling, central heating radiator, laminate flooring and stairs leading to the first floor.

LOUNGE 13' 6" x 11' 1" (4.14m x 3.40m) To front aspect. Ceiling cornice, textured ceiling, laminate flooring, double panelled central heating radiator and uPVC bow window. Open plan through to the dining area and kitchen.