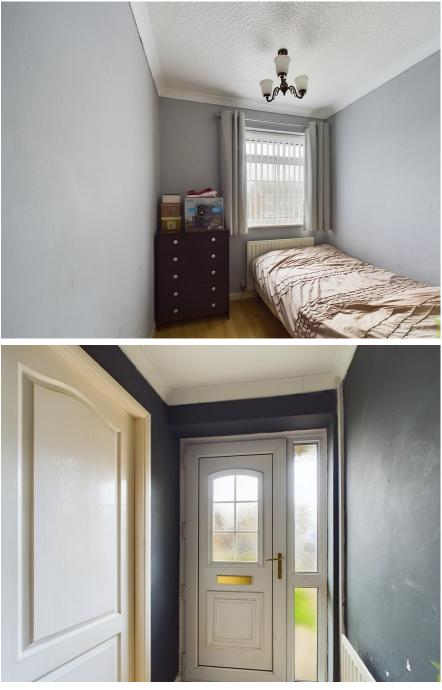

#### **INTERNALLY**

**GROUND FLOOR** 

ENTRANCE HALL uPVC entrance door, ceiling cornice, textured ceiling, central heating radiator, laminate flooring and stairs leading to the first floor.

LOUNGE 13' 6" x 11' 1" (4.14m x 3.40m) To front aspect. Ceiling cornice, textured ceiling, laminate flooring, double panelled central heating radiator and uPVC bow window. Open plan through to the dining area and kitchen.

BEDROOM THREE 9'5" x 6'9" (2.89m x 2.06m) To front aspect. Ceiling cornice, textured ceiling, large storage cupboard also containing Worcester gas central heating boiler, central heating radiator and uPVC window.