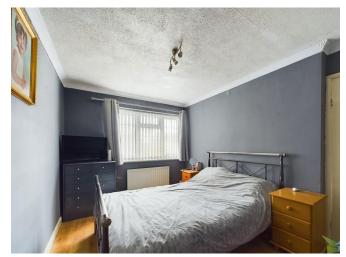

BEDROOM ONE 14' 11" x 8' 6" (4.56m x 2.60m) To front aspect. Ceiling cornice, textured ceiling, central heating radiator and uPVC window.

BEDROOM TWO 9' 3" x 9' 1" (2.83m x 2.77m) To rear aspect. Ceiling cornice, textured ceiling, fitted wardrobes, central heating radiator and uPVC window.

BEDROOM THREE 9'5" x 6'9" (2.89m x 2.06m) To front aspect. Ceiling cornice, textured ceiling, large storage cupboard also containing Worcester gas central heating boiler, central heating radiator and uPVC window.