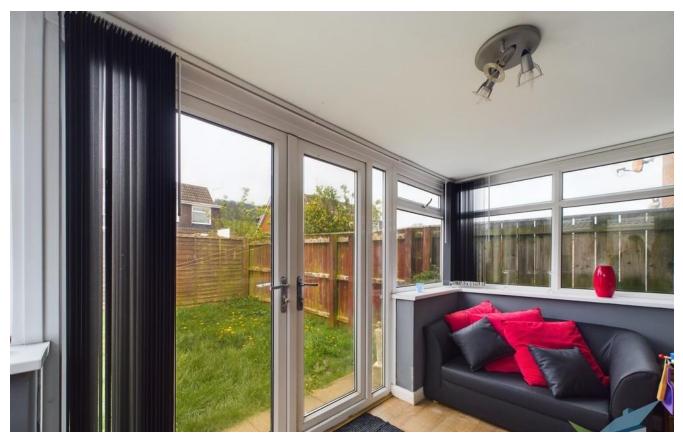

CONSERVATORY 6' 1" x 12' 9" (1.86m x 3.90m) uPVC

Conservatory. Laminate flooring. French uPVC door to the rear garden and door to side entrance.