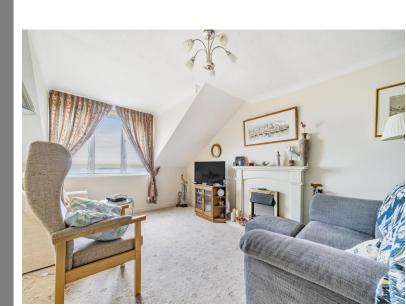

Back into the hallway and there is access to both bedrooms, WC and bathroom. The WC has a low level toilet and a wash hand basin. The bathroom is at the end of the hallway and includes a low level WC, large walk in shower cubicle with shower seat, vanity unit wash hand basin with storage over and under. The bathroom has tiled walls throughout. Both bedrooms in the property are doubles. They both have stunning sea views and provide ample space for bedroom furniture. The main bedroom has an integral double storage cupboard.