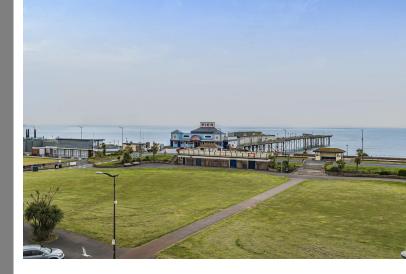

#### **STEP INSIDE**

Stepping through the front door brings you to a spacious and welcoming hallway. There is access to storage cupboards and doors to primary rooms. Heading to the right-hand side brings us to the lounge/diner. This is a large, light and airy room providing stunning sea views across to the pier. To the centre of the lounge area is a feature electric fireplace with surround and hearth. There is ample space for both lounge and dining furniture and there are double doors opening into the kitchen. The kitchen has plenty of storage space both floor and wall mounted with work surface space over. There is an integral oven, hob and sink. There is also plenty of space for fridge, freezer and potentially dish washer. To the front of the kitchen is a small breakfast bar area placed in front of the window which presents stunning sea views.

## the location...

Teignmouth has a great deal to offer, not least its superb sandy beach, award winning children's play area and the nearby golf courses. Water sport activities are well catered with two sailing clubs, deep water moorings and a diving school. This picturesque town has a Victorian Pier, a new theatre, a wide selection of bars and restaurants, and well-known shops and supermarkets including Lidl and Morrisons. It also benefits from easy access to the A380, the mainline railway station at Teignmouth and the International Airport at Exeter.