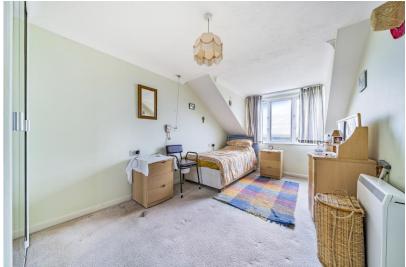

Back into the hallway and there is access to both bedrooms, WC and bathroom. The WC has a low level toilet and a wash hand basin. The bathroom is at the end of the hallway and includes a low level WC, large walk in shower cubicle with shower seat, vanity unit wash hand basin with storage over and under. The bathroom has tiled walls throughout. Both bedrooms in the property are doubles. They both have stunning sea views and provide ample space for bedroom furniture. The main bedroom has an integral double storage cupboard.