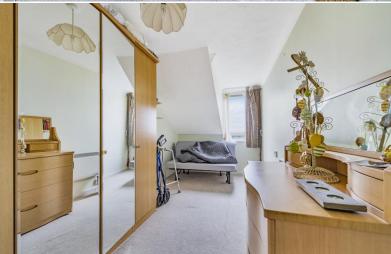

Back into the hallway and there is access to both bedrooms, WC and bathroom. The WC has a low level toilet and a wash hand basin. The bathroom is at the end of the hallway and includes a low level WC, large walk in shower cubicle with shower seat, vanity unit wash hand basin with storage over and under. The bathroom has tiled walls throughout. Both bedrooms in the property are doubles. They both have stunning sea views and provide ample space for bedroom furniture. The main bedroom has an integral double storage cupboard.