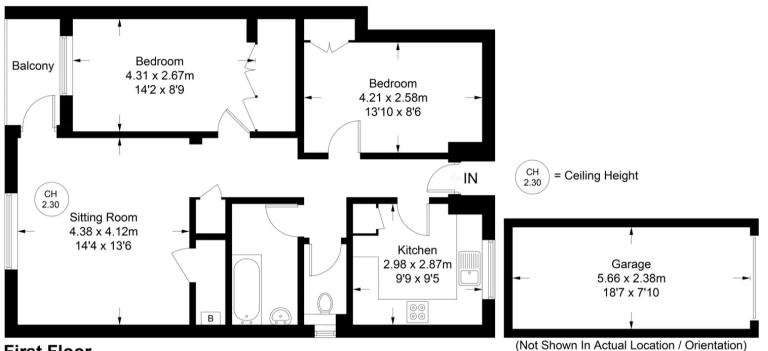

# Garage

In nearby block with metal up and over door

Approximate Gross Internal Area First Floor = 72.4 sq m / 779 sq ft Garage = 13.4 sq m / 144 sq ft Total = 85.8 sq m / 923 sq ft

**First Floor** 

Floor Plan produced for Robertsons by Media Arcade ©. Illustration for identification purposes only. Window and door openings are approximate. Whilst every attempt is made to assure accuracy in the preparation of this plan, please check all dimensions, shapes and compass bearings before making any decisions reliant upon them.