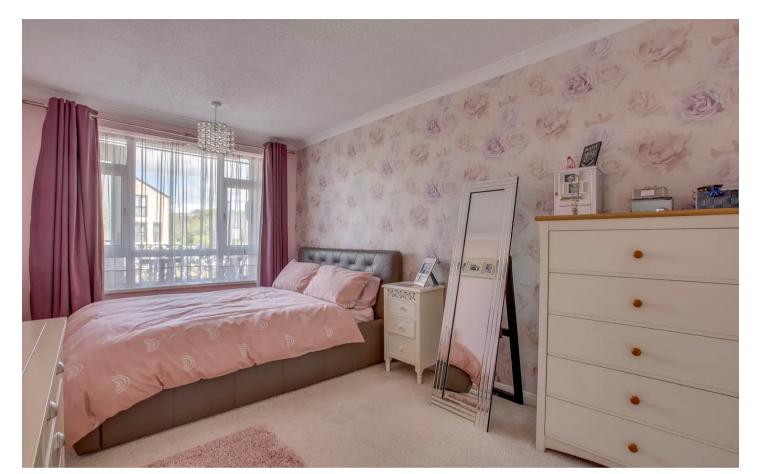

## Bedroom 1

Radiator, range of built in wardrobes, dimmer switch, window to rear

#### Bedroom 2

Radiator, built in double wardrobes, window to front