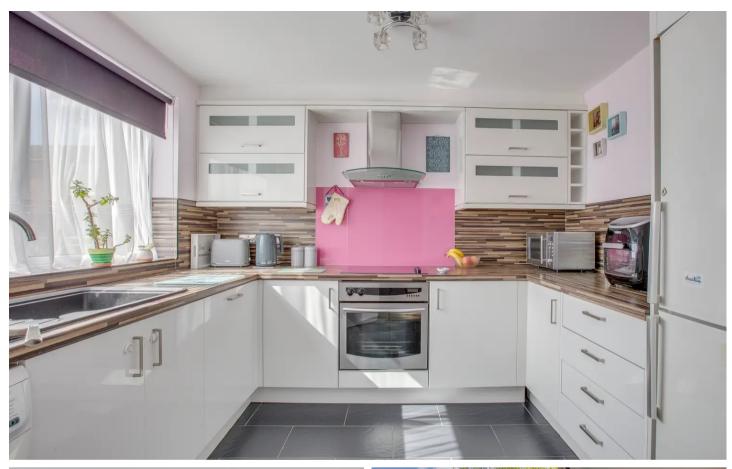

## Kitchen

Fitted with a range of eye and base level units incorporating sink unit with mixer tap and drainer, built in oven, fitted four ring gas hob with extractor over, space for fridge/freezer, space and plumbing for washing machine, built in dishwasher, tiled flooring, window to front