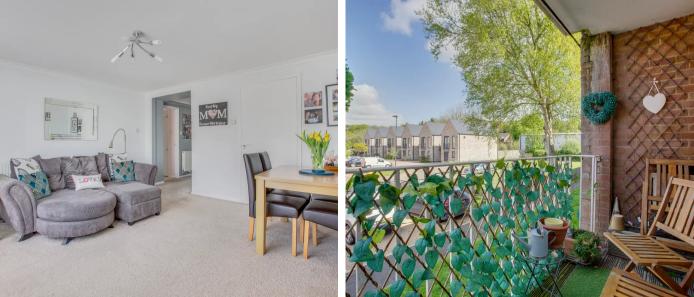

## Sitting room

With door to balcony, two radiators, walk in storage cupboard with wall mounted Glow Worm gas fired central heating boiler, wall thermostat, dimmer switch, window to rear