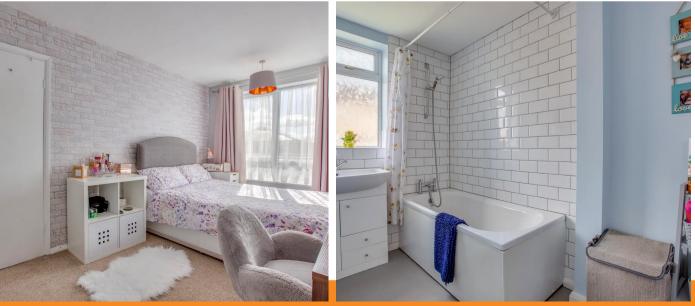

## Bedroom 1

Radiator, range of built in wardrobes, dimmer switch, window to rear

# Bathroom

White suite comprising panelled bath with mixer tap and shower attachment, wash hand basin with mixer tap and cupboards under, part tiled walls, heated towel rail, window to side