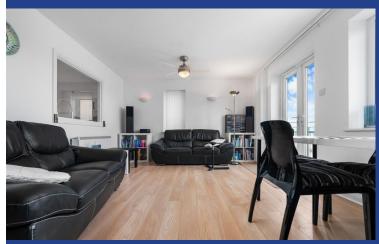

#### LOUNGE/DINER

17' 4" x 14' 8" (5.30m x 4.49m)
Entered via wooden double doors.
Double glazed uPVC window to front and French doors leading to large balcony, with stunning water views.
Additional double glazed uPVC window to side. Ample natural daylight.
Laminate wood effect flooring. Wall mounted electric panel heater. TV
Aerial point. Telephone point.