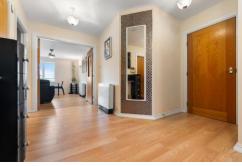

#### **ENTRANCE HALL**

Entered via wooden door, with security spy hole. Spacious hallway, with video entry intercom system. Laminate wood effect flooring. Smoke alarm. Wall mounted electric panel heater. Two storage cupboards, one housing hot water tank.