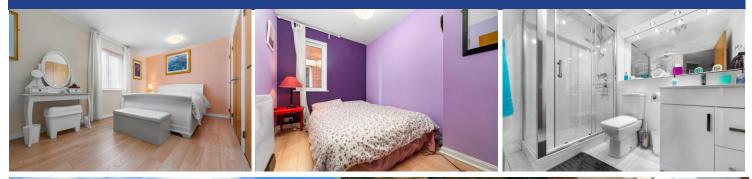

#### **BEDROOM ONE**

15' 3" x 7' 5" (4.66m x 2.28m)
Large double glazed uPVC windows to rear. Laminate wood effect flooring.
Two built in double wardrobes.
Additional built in single wardrobe. TV
Aerial point. Telephone point. Wall mounted electric panel heater. Door leading to:-

#### **ENSUITE**

6' 9" x 5' 2" (2.07m x 1.60m)
Tiled flooring. Part tiled walls. Double shower cubicle. Pedestal wash hand basin. W.C. Shaver point. Wall mounted mirror. Extractor fan. Wall mounted mirrored vanity unit. Heated towel rail.

#### **BEDROOM TWO**

10' 11" x 7' 1" (3.35m x 2.16m)

Double glazed uPVC windows to side.

Double bedroom. Laminate wood effect flooring. Telephone point. Wall mounted electric panel heater.

#### BATHROOM

6' 9" x 5' 5" (2.07m x 1.66m)

Tiled flooring. Double shower cubicle with splashback and mains shower over. Pedestal wash hand basin. W.C. Large wall mounted mirror, with lighting over. Extractor fan.