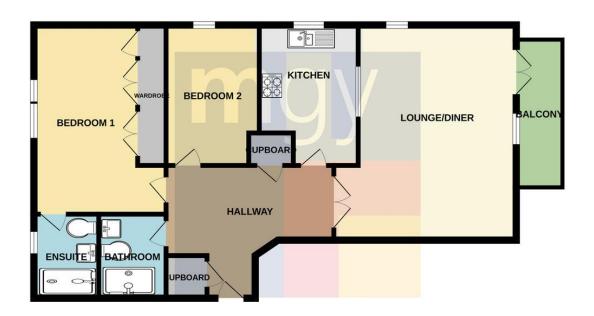

#### **ENTRANCE HALL**

Entered via wooden door, with security spy hole. Spacious hallway, with video entry intercom system. Laminate wood effect flooring. Smoke alarm. Wall mounted electric panel heater. Two storage cupboards, one housing hot water tank.

#### LOUNGE/DINER

17' 4" x 14' 8" (5.30m x 4.49m)
Entered via wooden double doors.
Double glazed uPVC window to front and French doors leading to large balcony, with stunning water views.
Additional double glazed uPVC window to side. Ample natural daylight.
Laminate wood effect flooring. Wall mounted electric panel heater. TV
Aerial point. Telephone point.

#### **KITCHEN**

10' 10" x 8' 0" (3.32m x 2.45m)

Double glazed uPVC window to side.

Large glass panel to living room. Vinyl flooring. Part tiled walls. Fitted wall and base units, with work surfaces incorporating stainless steel sink.

Ample storage, with under unit lighting. Integrated oven and four ring electric hob. Space for fridge freezer, washing machine and dishwasher. Extractor fan.

#### **BEDROOM ONE**

15' 3" x 7' 5" (4.66m x 2.28m)
Large double glazed uPVC windows to rear. Laminate wood effect flooring.
Two built in double wardrobes.
Additional built in single wardrobe. TV
Aerial point. Telephone point. Wall mounted electric panel heater. Door leading to:-

#### **ENSUITE**

6' 9" x 5' 2" (2.07m x 1.60m)
Tiled flooring. Part tiled walls. Double shower cubicle. Pedestal wash hand basin. W.C. Shaver point. Wall mounted mirror. Extractor fan. Wall mounted mirrored vanity unit. Heated towel rail.

#### **BEDROOM TWO**

10' 11" x 7' 1" (3.35m x 2.16m)

Double glazed uPVC windows to side.

Double bedroom. Laminate wood effect flooring. Telephone point. Wall mounted electric panel heater.

#### BATHROOM

6' 9" x 5' 5" (2.07m x 1.66m)

Tiled flooring. Double shower cubicle with splashback and mains shower over. Pedestal wash hand basin. W.C. Large wall mounted mirror, with lighting over. Extractor fan.

#### **PARKING**

Secure gated fob access to one allocated parking space. Visitor parking.

#### FIRST FLOOR