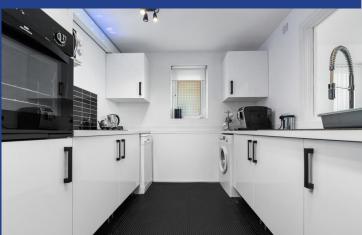

#### **KITCHEN**

10' 10" x 8' 0" (3.32m x 2.45m)

Double glazed uPVC window to side.

Large glass panel to living room. Vinyl flooring. Part tiled walls. Fitted wall and base units, with work surfaces incorporating stainless steel sink.

Ample storage, with under unit lighting. Integrated oven and four ring electric hob. Space for fridge freezer, washing machine and dishwasher. Extractor fan.