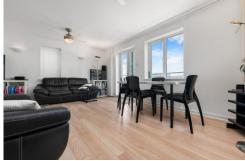

#### LOUNGE/DINER

17' 4" x 14' 8" (5.30m x 4.49m)
Entered via wooden double doors.
Double glazed uPVC window to front and French doors leading to large balcony, with stunning water views.
Additional double glazed uPVC window to side. Ample natural daylight.
Laminate wood effect flooring. Wall mounted electric panel heater. TV
Aerial point. Telephone point.