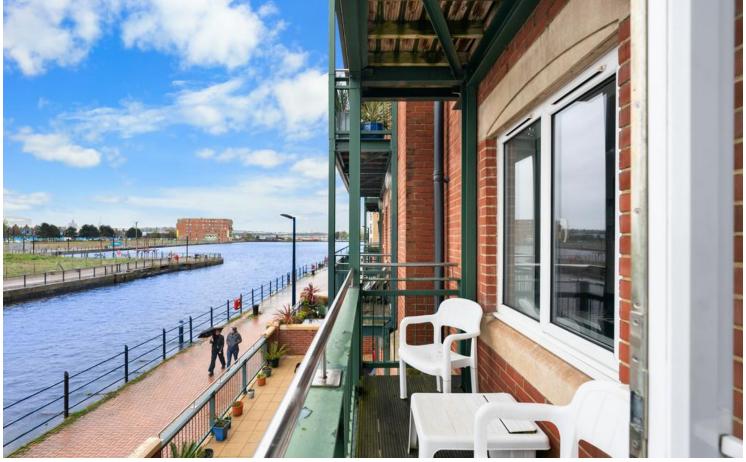

#### LOUNGE/DINER

17' 4" x 14' 8" (5.30m x 4.49m)
Entered via wooden double doors.
Double glazed uPVC window to front and French doors leading to large balcony, with stunning water views.
Additional double glazed uPVC window to side. Ample natural daylight.
Laminate wood effect flooring. Wall mounted electric panel heater. TV
Aerial point. Telephone point.

#### **PARKING**

Secure gated fob access to one allocated parking space. Visitor parking.