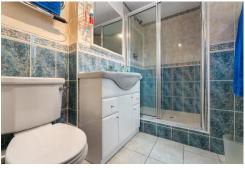

#### BATHROOM

6' 9" x 5' 5" (2.07m x 1.66m)

Tiled flooring. Double shower cubicle with splashback and mains shower over. Pedestal wash hand basin. W.C. Large wall mounted mirror, with lighting over. Extractor fan.