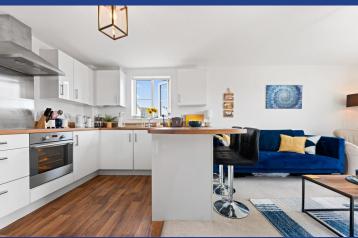

#### LOUNGE/KITCHEN/DINER

19' 7" x 13' 8" (5.97m x 4.17m)

The living area has fitted carpet and upvc double glazed French doors to side leading to Juliet balcony. The kitchen area has wood effect vinyl floor and a range of high gloss wall and eye level units, space for fridge/freezer, integrated electric oven, integrated glass hob over with stainless steel extractor fan, built in washer/dryer, stainless steel sink with drainer and mixer tap over and upvc double glazed window to the front.