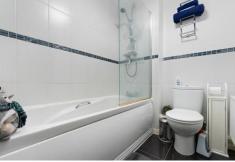

#### **BATHROOM**

7' 9" x 6' 4" (2.36m x 1.93m)

With tiled floor, partially tiled walls and suite comprising: panelled bath with shower over and glass shower screen, pedestal wash hand basin with mixer tap and low level wc. Extractor fan.