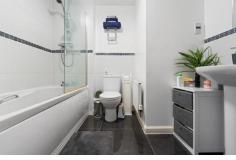

#### **BATHROOM**

7' 9" x 6' 4" (2.36m x 1.93m)

With tiled floor, partially tiled walls and suite comprising: panelled bath with shower over and glass shower screen, pedestal wash hand basin with mixer tap and low level wc. Extractor fan.