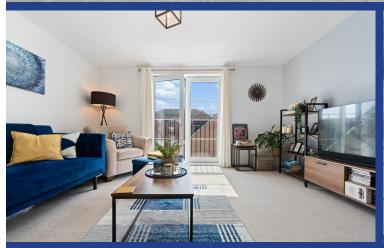

#### LOUNGE/KITCHEN/DINER

19' 7" x 13' 8" (5.97m x 4.17m)

The living area has fitted carpet and upvc double glazed French doors to side leading to Juliet balcony. The kitchen area has wood effect vinyl floor and a range of high gloss wall and eye level units, space for fridge/freezer, integrated electric oven, integrated glass hob over with stainless steel extractor fan, built in washer/dryer, stainless steel sink with drainer and mixer tap over and upvc double glazed window to the front.