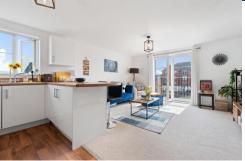

#### LOUNGE/KITCHEN/DINER

19' 7" x 13' 8" (5.97m x 4.17m)

The living area has fitted carpet and upvc double glazed French doors to side leading to Juliet balcony. The kitchen area has wood effect vinyl floor and a range of high gloss wall and eye level units, space for fridge/freezer, integrated electric oven, integrated glass hob over with stainless steel extractor fan, built in washer/dryer, stainless steel sink with drainer and mixer tap over and upvc double glazed window to the front.