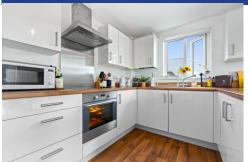

#### LOUNGE/KITCHEN/DINER

19' 7" x 13' 8" (5.97m x 4.17m)

The living area has fitted carpet and upvc double glazed French doors to side leading to Juliet balcony. The kitchen area has wood effect vinyl floor and a range of high gloss wall and eye level units, space for fridge/freezer, integrated electric oven, integrated glass hob over with stainless steel extractor fan, built in washer/dryer, stainless steel sink with drainer and mixer tap over and upvc double glazed window to the front.