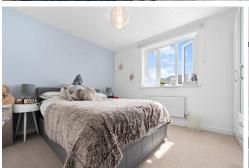

#### **BEDROOM**

11' 6" x 9' 4" maximum (3.51m x 2.84m)
Upvc double glazed window to the side. Carpeted flooring.