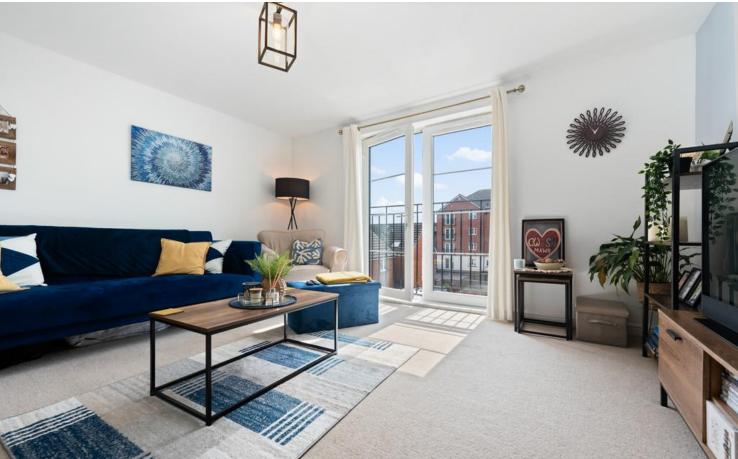

#### LOUNGE/KITCHEN/DINER

19' 7" x 13' 8" (5.97m x 4.17m)

The living area has fitted carpet and upvc double glazed French doors to side leading to Juliet balcony. The kitchen area has wood effect vinyl floor and a range of high gloss wall and eye level units, space for fridge/freezer, integrated electric oven, integrated glass hob over with stainless steel extractor fan, built in washer/dryer, stainless steel sink with drainer and mixer tap over and upvc double glazed window to the front.