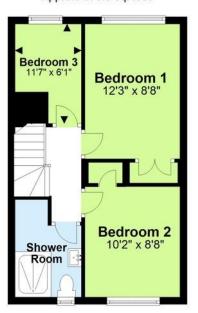

On the ground floor the property benefits from a good-sized lounge, kitchen leading into the dining room and cloakroom.

The first floor comprises of three bedrooms and a very well-presented shower room.

- Very well-presented shower room
  - South facing rear garden
    - Off road parking
- Shoreham academy catchment area

#### Ground Floor Approx. 549.7 sq. feet

First Floor Approx. 373.5 sq. feet

#### **Useful Information**

Council Tax Band: C - £2,053.69

per annum (2024/2025)

Tenure: Freehold

Local Authority: Adur District

Council

Total area: approx. 923.2 sq. feet

For illustrative purposes only. Not to scale. Plan produced using PlanUp.