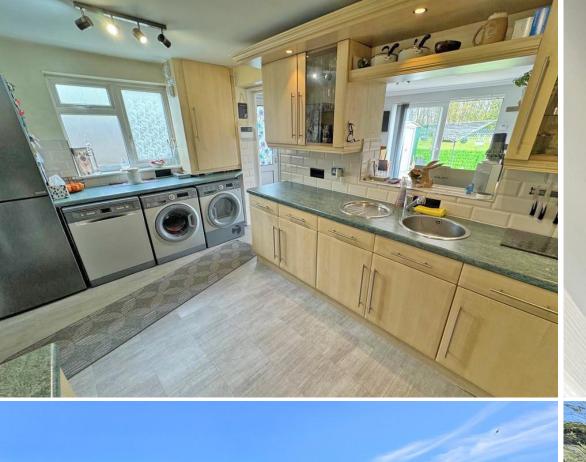

On the ground floor the property benefits from a good-sized lounge, kitchen leading into the dining room and cloakroom.

The first floor comprises of three bedrooms and a very well-presented shower room.