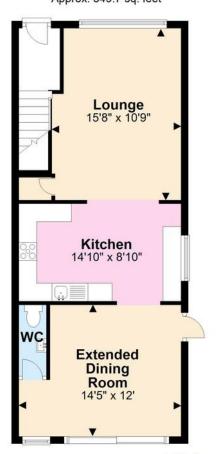

#### Ground Floor Approx. 549.7 sq. feet

First Floor Approx. 373.5 sq. feet

#### **Useful Information**

Council Tax Band: C - £2,053.69

per annum (2024/2025)

Tenure: Freehold

Local Authority: Adur District

Council

Total area: approx. 923.2 sq. feet

For illustrative purposes only. Not to scale. Plan produced using PlanUp.