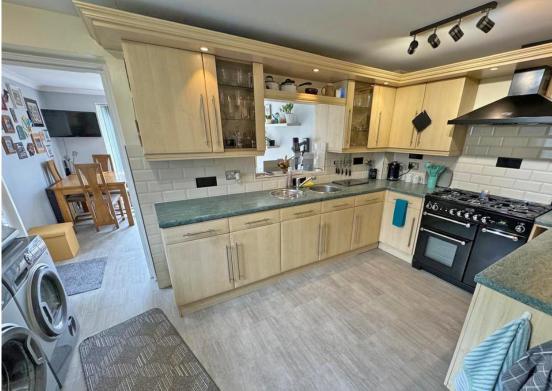

On the ground floor the property benefits from a good-sized lounge, kitchen leading into the dining room and cloakroom.

The first floor comprises of three bedrooms and a very well-presented shower room.