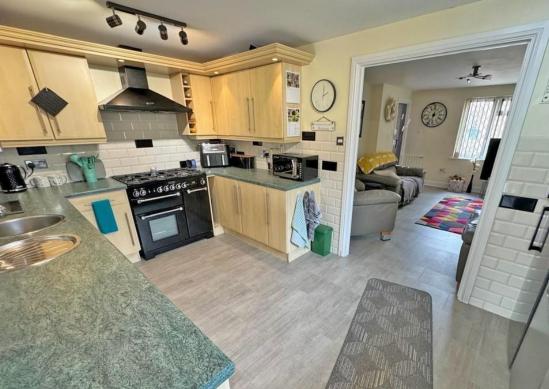

On the ground floor the property benefits from a good-sized lounge, kitchen leading into the dining room and cloakroom.

The first floor comprises of three bedrooms and a very well-presented shower room.