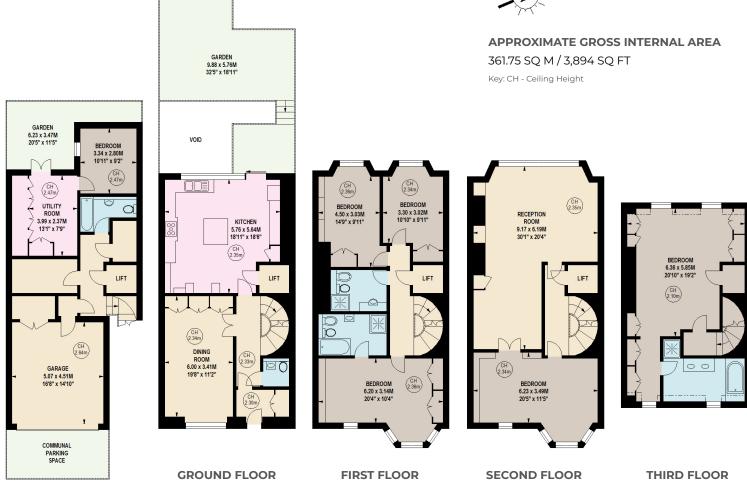

#### **FEATURES**

- Principal Bedroom with En-Suite Bathroom
- Double Bedroom with En-Suite Bathroom
- Four Further Bedrooms
- Two Bathrooms & Guest WC
- Large Reception Room
- Kitchen
- Dining Room
- Utility Room
- Lift
- Security Guard
- West Facing Garden
- Private Garage for 3/4 Cars
- Access to Communal Garage

### LOWER GROUND FLOOR

**PRICE £7,995,000 TENURE FREEHOLD** 

info@nicolasvanpatrick.com www.nicolasvanpatrick.com

These details have been prepared for general guidance only and should not be relied upon by prospective purchaser/ tenants who before proceeding must check and otherwise satisfy themselves as to the property and the nature, state and availability of any facility or service.