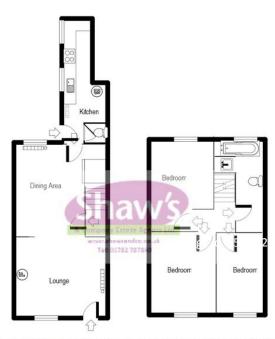

#### LOUNGE/DINING ROOM

24' 5" x 12' 5" (7.44m x 3.78m)

Two radiators, windows to the front and rear. Carpet and part laminate flooring, staircase to the first floor.

#### **REAR HALL**

UPVC Part glazed rear access door to the garden.

## CLO AKS/W.C

Low level w.c.

#### **KITCHEN**

13' 7" x 6' 2" (4.14m x 1.88 m)

Comprising fitted base and wall units, worksurfaces, single drainer sink, built in oven and hob, three windows to the side and small window to the right hand side. Main Eco Elite gas central heating boiler. Radiator, splash back tiling. Tiled floor. Access to a small loft area.

#### FIRST FLOOR LANDING

Access to the loft.

#### **BEDROOM ONE**

12' 4" x 9' 4" (3.76m x 2.84m) Window to the rear, radiator.

#### **BEDROOM TWO**

11' 7" x 9' 7" (3.53m x 2.92 m) Window to the front, radiator.

### **BEDROOM THREE**

11' 6" x 6' 5" (3.51m x 1.96 m) Window to the front, radiator.

#### FIRST FLOOR SHOWER ROOM

Comprising a paneled bath with an over bath shower, low level w.c, wash hand basin, splash back tiling, radiator, window to the rear.

LOCAL AUTHORITY
Newcastle Borough Council.

COUNCIL TAX BAND A

EPC RATING (PDF available online)
Current: 58D Potential: 83B

Whilst every attempt has been made to ensure the accuracy of the floor plan contained here, measurements of doors, windows, rooms and any other items are approximate and no responsibility is taken for any error, omission, or mis-statement and the floor plan is an illustration only as a guide.