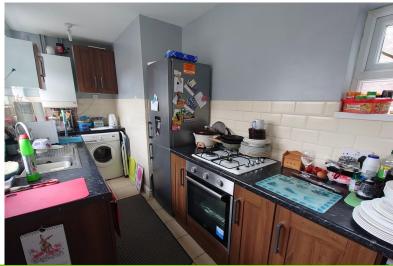

#### **KITCHEN**

13' 7" x 6' 2" (4.14m x 1.88 m)

Comprising fitted base and wall units, worksurfaces, single drainer sink, built in oven and hob, three windows to the side and small window to the right hand side. Main Eco Elite gas central heating boiler. Radiator, splash back tiling. Tiled floor. Access to a small loft area.