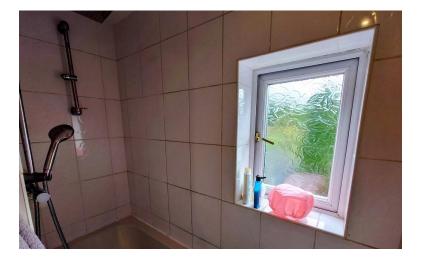

#### FIRST FLOOR SHOWER ROOM

Comprising a paneled bath with an over bath shower, low level w.c, wash hand basin, splash back tiling, radiator, window to the rear.