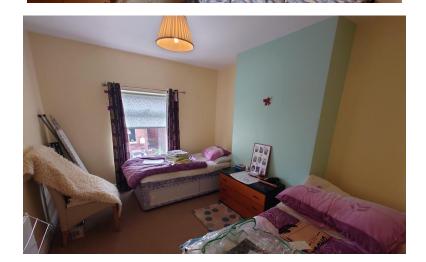

#### **BEDROOM ONE**

12' 4" x 9' 4" (3.76m x 2.84m) Window to the rear, radiator.

#### **BEDROOM TWO**

11' 7" x 9' 7" (3.53m x 2.92 m) Window to the front, radiator.

### **BEDROOM THREE**

11' 6" x 6' 5" (3.51m x 1.96 m) Window to the front, radiator.