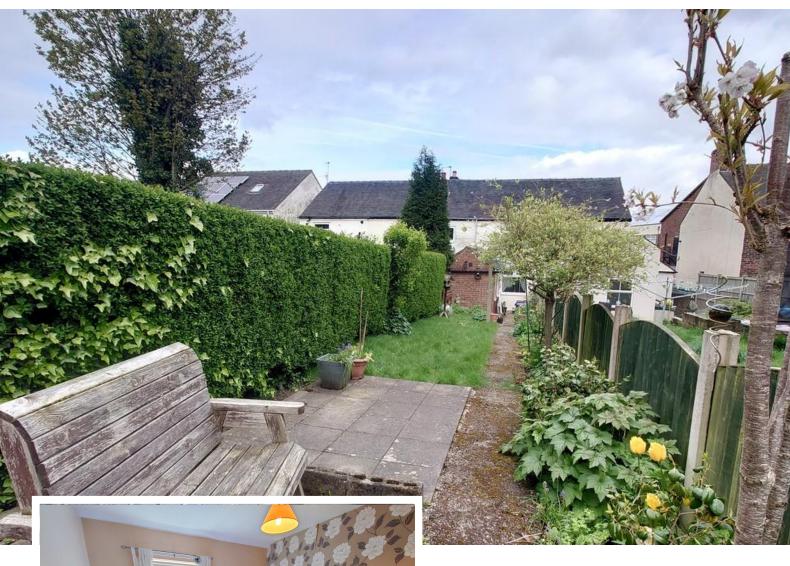

#### **EXTERNALLY**

A paved rear yard, access to:

# REAR GARDEN

A good sized, rear garden area attracts the afternoon sun.