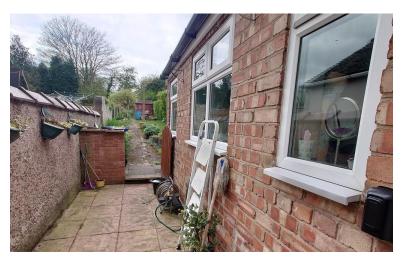

#### **EXTERNALLY**

A paved rear yard, access to:

# REAR GARDEN

A good sized, rear garden area attracts the afternoon sun.