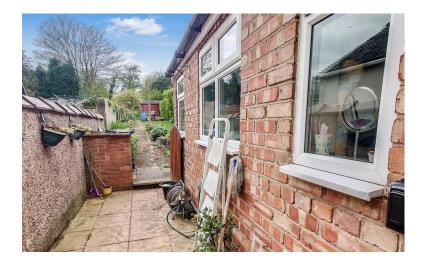

#### **EXTERNALLY**

A paved rear yard, access to:

# REAR GARDEN

A good sized, rear garden area attracts the afternoon sun.