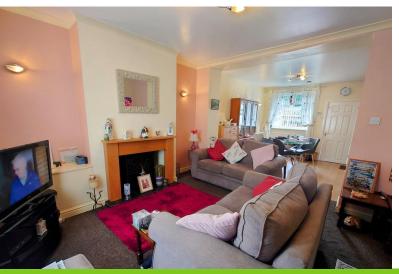

#### LOUNGE/DINING ROOM

24' 5" x 12' 5" (7.44m x 3.78m)

Two radiators, windows to the front and rear. Carpet and part laminate flooring, staircase to the first floor.