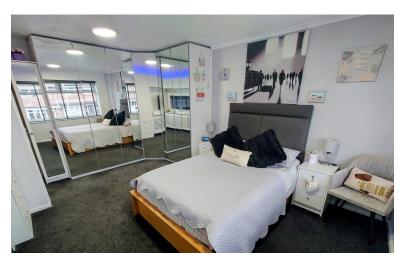

# **BEDROOM ONE**

16' 2" x 11' 6" (4.93m x 3.51m)

Window to the front elevation. Radiator. A good sized main bedroom.

### **BEDROOM TWO**

12' 3" x 7' 7" (3.73m x 2.31m)

Window to the front elevation. Radiator.