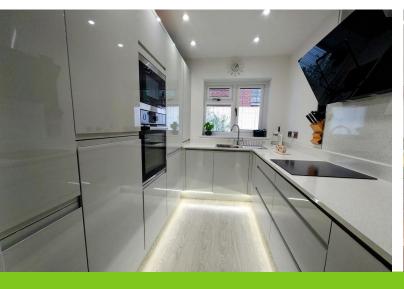

# KITCHEN

9'9" x 7'5" (2.97m x 2.26m)

Comprising a stunning well appointed fitted kitchen with plenty of base and wall units, work surfaces, inset sink, built in integrated appliances, dish washer, air fry & steam oven, micro wave, extractor hood above, concealed washer dryer and dryer space above, pull out larder cupboard. Recessed spot lights to the ceiling.