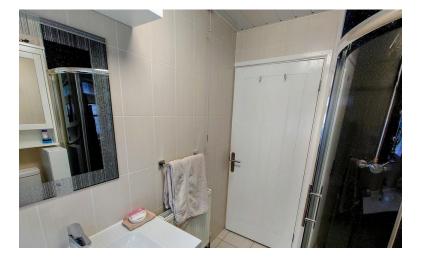

# SHOWER ROOM

Window to the side elevation. An updated well appointed suite comprising: enclosed shower cubicle, low level W.C, wash hand basin. Radiator. Splash back tiling to the walls,