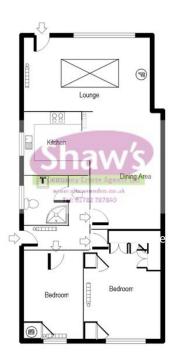

#### **ENTRANCE HALL**

Entered through a UPVC door. Radiator. Tiled floor. Access to the loft and a store cupboard off. Doors to:

# **BEDROOM ONE**

16' 2" x 11' 6" (4.93m x 3.51m)

Window to the front elevation. Radiator. A good sized main bedroom.

### **BEDROOM TWO**

12' 3" x 7' 7" (3.73m x 2.31m)

Window to the front elevation. Radiator.

# SHOWER ROOM

Window to the side elevation. An updated well appointed suite comprising: enclosed shower cubicle, low level W.C, wash hand basin. Radiator. Splash back tiling to the walls,

### **DINING ROOM**

12' 7" x 9' 4" (3.84m x 2.84m)

Open plan layout with a square arch to the lounge. Radiator.

### LOUNGE

18' x 10' 2" (5.49m x 3.1m)

An extension to thoriginal bungalow which is a spacious room. Roof windows, plus windows to the side and rear elevations. Glazed door leads to the garden. Radiator.

# KITCHEN

9'9" x 7'5" (2.97m x 2.26m)

Comprising a stunning well appointed fitted kitchen with plenty of base and wall units, work surfaces, inset sink, built in integrated appliances, dish washer, air fry & steam oven, micro wave, extractor hood above, concealed washer dryer and dryer space above, pull out larder cupboard. Recessed spot lights to the ceiling.