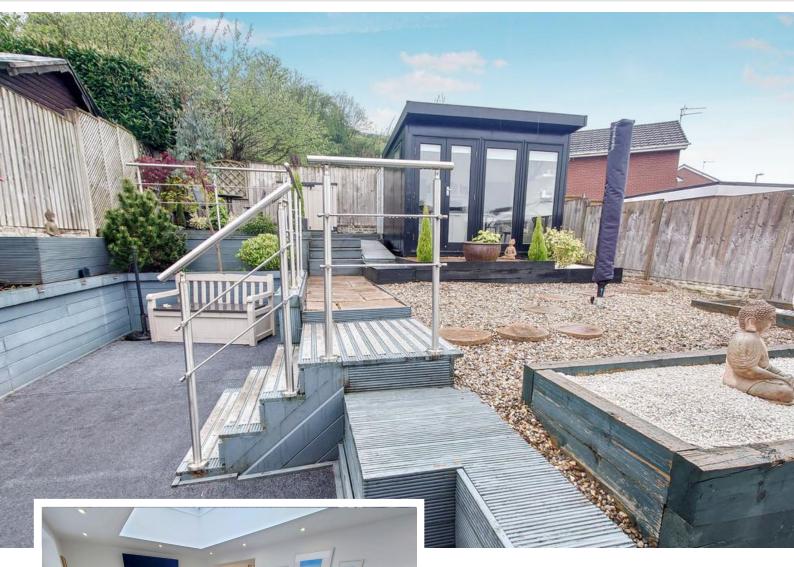

# **REAR GARDEN**

Attracting the afternoon sun. A beautifully landscaped rear garden area with gravel shrub borders. Patio areas.

# SUMMER HOUSE

A modern summer house suitable for a number of uses, hobbies/office, electric light and power.