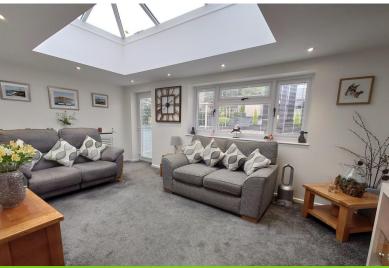

### LOUNGE

18' x 10' 2" (5.49m x 3.1m)

An extension to thoriginal bungalow which is a spacious room. Roof windows, plus windows to the side and rear elevations. Glazed door leads to the garden. Radiator.