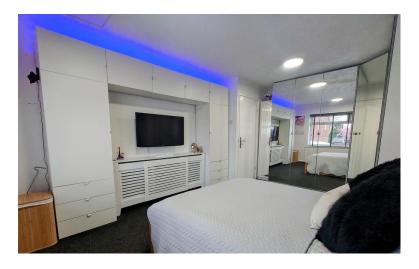

# **BEDROOM ONE**

16' 2" x 11' 6" (4.93m x 3.51m)

Window to the front elevation. Radiator. A good sized main bedroom.

### **BEDROOM TWO**

12' 3" x 7' 7" (3.73m x 2.31m)

Window to the front elevation. Radiator.