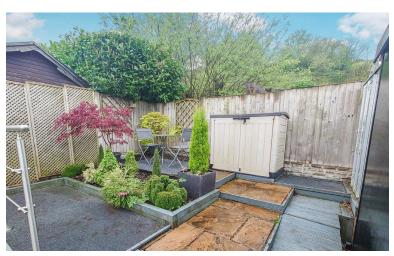

# **REAR GARDEN**

Attracting the afternoon sun. A beautifully landscaped rear garden area with gravel shrub borders. Patio areas.

# SUMMER HOUSE

A modern summer house suitable for a number of uses, hobbies/office, electric light and power.