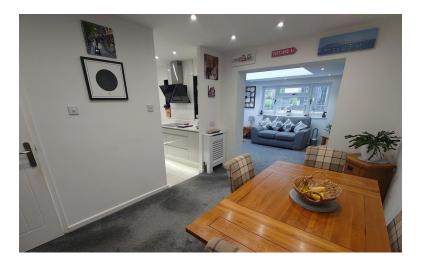

### **DINING ROOM**

12' 7" x 9' 4" (3.84m x 2.84m)

Open plan layout with a square arch to the lounge. Radiator.

### LOUNGE

18' x 10' 2" (5.49m x 3.1m)

An extension to thoriginal bungalow which is a spacious room. Roof windows, plus windows to the side and rear elevations. Glazed door leads to the garden. Radiator.

# KITCHEN

9'9" x 7'5" (2.97m x 2.26m)

Comprising a stunning well appointed fitted kitchen with plenty of base and wall units, work surfaces, inset sink, built in integrated appliances, dish washer, air fry & steam oven, micro wave, extractor hood above, concealed washer dryer and dryer space above, pull out larder cupboard. Recessed spot lights to the ceiling.