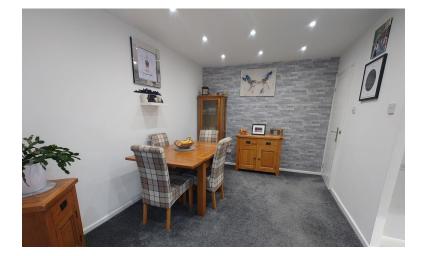

### **DINING ROOM**

12' 7" x 9' 4" (3.84m x 2.84m)

Open plan layout with a square arch to the lounge. Radiator.

### LOUNGE

18' x 10' 2" (5.49m x 3.1m)

An extension to thoriginal bungalow which is a spacious room. Roof windows, plus windows to the side and rear elevations. Glazed door leads to the garden. Radiator.