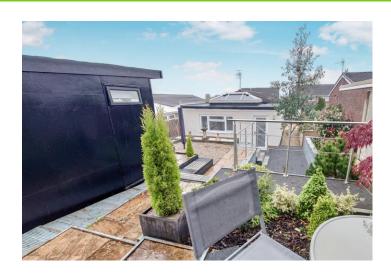

# **REAR GARDEN**

Attracting the afternoon sun. A beautifully landscaped rear garden area with gravel shrub borders. Patio areas.

# SUMMER HOUSE

A modern summer house suitable for a number of uses, hobbies/office, electric light and power.