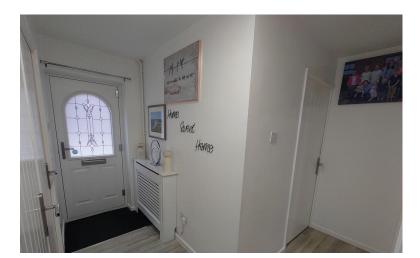

#### **ENTRANCE HALL**

Entered through a UPVC door. Radiator. Tiled floor. Access to the loft and a store cupboard off. Doors to: