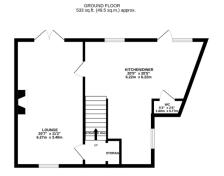

## Phillips George

EPC to follow

1ST FLOOR 460 sq.ft. (42.7 sq.m.) approx.

TOTAL FLOOR AREA: 993 sq.ft. (92.2 sq.m.) approx.

White every sterrer, that been made to ensure the accuracy of the floorplan contained there, measurement of door, wireless, course and any other terms are approximate and every some contained to the control of the sterrer of the control of the sterrer of