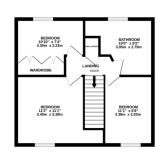

## Phillips George

EPC to follow

1ST FLOOR 460 sq.ft. (42.7 sq.m.) approx.

TOTAL FLOOR AREA: 993 sq.ft. (92.2 sq.m.) approx.

White every sterrer, that been made to ensure the accuracy of the floorplan contained there, measurement of door, wireless, course and any other terms are approximate and every some contained to the control of the sterrer of the control of the sterrer of