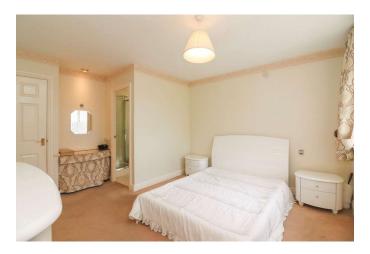

#### FIRST FLOOR

Ascending the stairs, the first floor unveils a haven of comfort and tranquillity. The superb master bedroom boasts fitted wardrobes and an en suite bathroom, featuring a matching three-piece suite with a corner shower enclosure, pedestal hand wash basin, and close-coupled WC. Three additional bedrooms, each generously proportioned, provide versatile accommodation options for a growing family or guests. The family bathroom, adorned with quality tiled surrounds, offers a three-piece suite, including a panelled bathtub, vanity sink unit, and close-coupled WC.

MASTER BEDROOM 11' 10" x 13' 8" (3.61m x 4.19m)