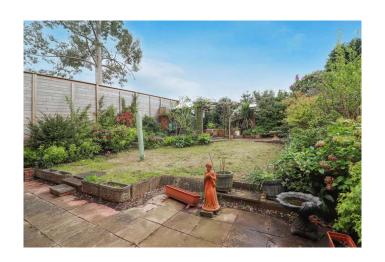

#### OUTSIDE

Stepping outside, the rear garden is a serene retreat, enveloped by mature shrubbery and flora, creating a secluded oasis. Slab paved patios, winding pathways, and lush lawns combine to provide the perfect setting for outdoor gatherings or quiet moments of relaxation, ensuring a harmonious blend of indoor-outdoor living.