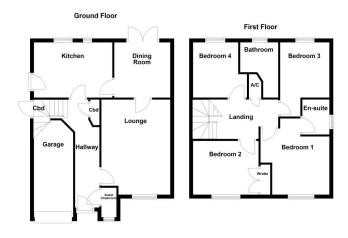

#### **GROUND FLOOR**

Upon entering, you're greeted by a bright and welcoming reception hallway, setting the tone for the refined interiors throughout. The ground floor unfolds to reveal a spacious family lounge, bathed in natural light from the front-facing window, while internal French doors lead seamlessly to the dining room at the rear. Adjacent lies the well-appointed kitchen, adorned with a stylish range of matching base units and integrated appliances, offering both functionality and aesthetic appeal. A convenient guest cloakroom completes this level, catering to the needs of residents and visitors alike.

#### RECEPTION HALLWAY

LOUNGE 11' 9" x 16' 2" (3.60m x 4.95m)

DINING ROOM 9' 6" x 9' 4" (2.92m x 2.87m)

FITTED KITCHEN 13' 5" x 9' 5" (4.10m x 2.88m)

GUEST CLOAKROOM 2' 7" x 5' 0" (0.79m x 1.54m)

#### FIRST FLOOR

Ascending the stairs, the first floor unveils a haven of comfort and tranquillity. The superb master bedroom boasts fitted wardrobes and an en suite bathroom, featuring a matching three-piece suite with a corner shower enclosure, pedestal hand wash basin, and close-coupled WC. Three additional bedrooms, each generously proportioned, provide versatile accommodation options for a growing family or guests. The family bathroom, adorned with quality tiled surrounds, offers a three-piece suite, including a panelled bathtub, vanity sink unit, and close-coupled WC.

MASTER BEDROOM 11' 10" x 13' 8" (3.61m x 4.19m)

#### **EN SUITE**

BEDROOM TWO 9' 9" x 9' 6" (2.98m x 2.92m)

BEDROOM THREE 8' 4" x 10' 0" (2.56m x 3.07 (Max)m)

BEDROOM FOUR 7' 8" x 9' 10" (2.36m x 3.02m)

BATHROOM 5' 0" x 6' 5" (1.53m x 1.98m)