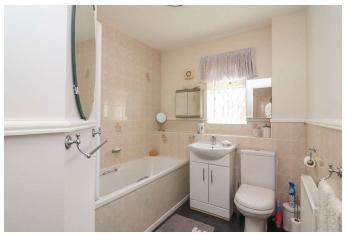

#### FIRST FLOOR

Ascending the stairs, the first floor unveils a haven of comfort and tranquillity. The superb master bedroom boasts fitted wardrobes and an en suite bathroom, featuring a matching three-piece suite with a corner shower enclosure, pedestal hand wash basin, and close-coupled WC. Three additional bedrooms, each generously proportioned, provide versatile accommodation options for a growing family or guests. The family bathroom, adorned with quality tiled surrounds, offers a three-piece suite, including a panelled bathtub, vanity sink unit, and close-coupled WC.

#### **EN SUITE**

BEDROOM TWO 9' 9" x 9' 6" (2.98m x 2.92m)

BEDROOM THREE 8' 4" x 10' 0" (2.56m x 3.07 (Max)m)

BEDROOM FOUR 7' 8" x 9' 10" (2.36m x 3.02m)

BATHROOM 5' 0" x 6' 5" (1.53m x 1.98m)