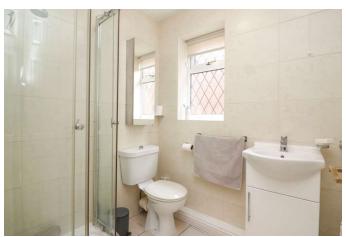

#### FIRST FLOOR

Ascending the stairs, the first floor unveils a haven of comfort and tranquillity. The superb master bedroom boasts fitted wardrobes and an en suite bathroom, featuring a matching three-piece suite with a corner shower enclosure, pedestal hand wash basin, and close-coupled WC. Three additional bedrooms, each generously proportioned, provide versatile accommodation options for a growing family or guests. The family bathroom, adorned with quality tiled surrounds, offers a three-piece suite, including a panelled bathtub, vanity sink unit, and close-coupled WC.

#### **EN SUITE**

BEDROOM TWO 9' 9" x 9' 6" (2.98m x 2.92m)

BEDROOM THREE 8' 4" x 10' 0" (2.56m x 3.07 (Max)m)

BEDROOM FOUR 7' 8" x 9' 10" (2.36m x 3.02m)

BATHROOM 5' 0" x 6' 5" (1.53m x 1.98m)