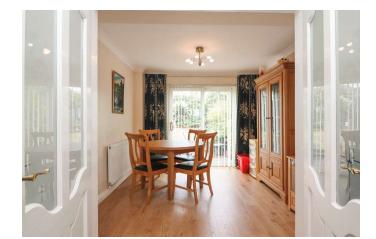

#### **GROUND FLOOR**

Upon entering, you're greeted by a bright and welcoming reception hallway, setting the tone for the refined interiors throughout. The ground floor unfolds to reveal a spacious family lounge, bathed in natural light from the front-facing window, while internal French doors lead seamlessly to the dining room at the rear. Adjacent lies the well-appointed kitchen, adorned with a stylish range of matching base units and integrated appliances, offering both functionality and aesthetic appeal. A convenient guest cloakroom completes this level, catering to the needs of residents and visitors alike.

#### RECEPTION HALLWAY

LOUNGE 11' 9" x 16' 2" (3.60m x 4.95m)

DINING ROOM 9' 6" x 9' 4" (2.92m x 2.87m)

FITTED KITCHEN 13' 5" x 9' 5" (4.10m x 2.88m)

GUEST CLOAKROOM 2' 7" x 5' 0" (0.79m x 1.54m)