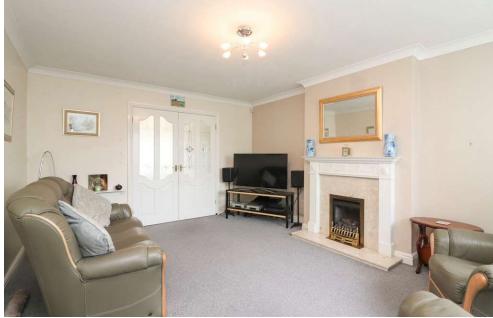

#### **GROUND FLOOR**

Upon entering, you're greeted by a bright and welcoming reception hallway, setting the tone for the refined interiors throughout. The ground floor unfolds to reveal a spacious family lounge, bathed in natural light from the front-facing window, while internal French doors lead seamlessly to the dining room at the rear. Adjacent lies the well-appointed kitchen, adorned with a stylish range of matching base units and integrated appliances, offering both functionality and aesthetic appeal. A convenient guest cloakroom completes this level, catering to the needs of residents and visitors alike.

#### RECEPTION HALLWAY

LOUNGE 11' 9" x 16' 2" (3.60m x 4.95m)

DINING ROOM 9' 6" x 9' 4" (2.92m x 2.87m)

FITTED KITCHEN 13' 5" x 9' 5" (4.10m x 2.88m)

GUEST CLOAKROOM 2' 7" x 5' 0" (0.79m x 1.54m)