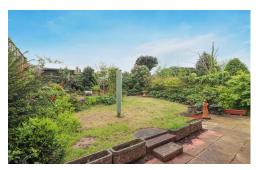

#### OUTSIDE

Stepping outside, the rear garden is a serene retreat, enveloped by mature shrubbery and flora, creating a secluded oasis. Slab paved patios, winding pathways, and lush lawns combine to provide the perfect setting for outdoor gatherings or quiet moments of relaxation, ensuring a harmonious blend of indoor-outdoor living.