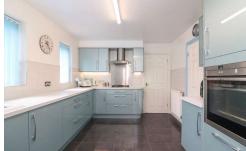

#### **GROUND FLOOR**

Upon entering, you're greeted by a bright and welcoming reception hallway, setting the tone for the refined interiors throughout. The ground floor unfolds to reveal a spacious family lounge, bathed in natural light from the front-facing window, while internal French doors lead seamlessly to the dining room at the rear. Adjacent lies the well-appointed kitchen, adorned with a stylish range of matching base units and integrated appliances, offering both functionality and aesthetic appeal. A convenient guest cloakroom completes this level, catering to the needs of residents and visitors alike.

#### RECEPTION HALLWAY

LOUNGE 11' 9" x 16' 2" (3.60m x 4.95m)

DINING ROOM 9' 6" x 9' 4" (2.92m x 2.87m)

FITTED KITCHEN 13' 5" x 9' 5" (4.10m x 2.88m)

GUEST CLOAKROOM 2' 7" x 5' 0" (0.79m x 1.54m)