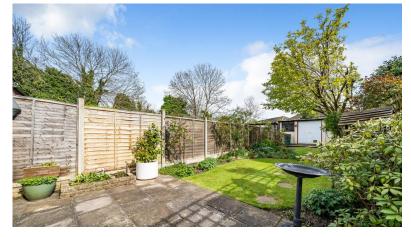

Bedroom three

6' 11" x 5' 11" (2.11m x 1.8m)

**Bathroom** 

Outside

Rear garden approximately 50' x 15'7 (15.24m x 4.75m)

Detached garage to the rear of the garden 20' x 14'1 (6.10m x 4.29m)