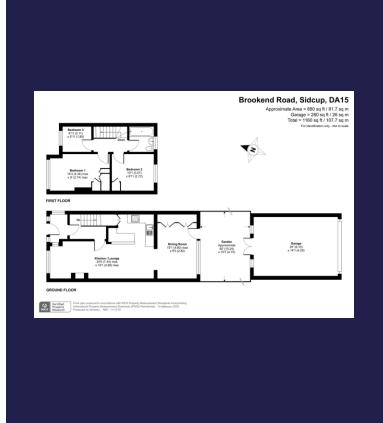

Entrance porch
Entrance hall
Lounge/kitchen

24' 5" x 15' 1" (7.44m x 4.6m)

Dining room

15' 1" x 9' 3" (4.6m x 2.82m)

First floor landing Bedroom one

14' 3" x 9' 0" (4.34m x 2.74m)

Bedroom two

10' 1" x 8' 11" (3.07m x 2.72m)

Bedroom three

6' 11" x 5' 11" (2.11m x 1.8m)

**Bathroom** 

Outside

Rear garden approximately 50' x 15'7 (15.24m x 4.75m)

Detached garage to the rear of the garden 20' x 14'1 (6.10m x 4.29m)