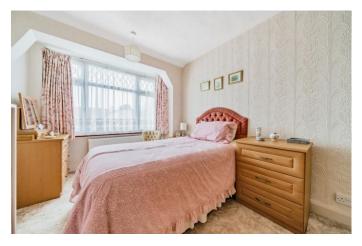

Entrance porch
Entrance hall
Lounge/kitchen

24' 5" x 15' 1" (7.44m x 4.6m)

Dining room

15' 1" x 9' 3" (4.6m x 2.82m)

First floor landing Bedroom one

14' 3" x 9' 0" (4.34m x 2.74m)

Bedroom two

10' 1" x 8' 11" (3.07m x 2.72m)

Bedroom three

6' 11" x 5' 11" (2.11m x 1.8m)

**Bathroom** 

Outside

Rear garden approximately 50' x 15'7 (15.24m x 4.75m)

Detached garage to the rear of the garden 20' x 14'1 (6.10m x 4.29m)