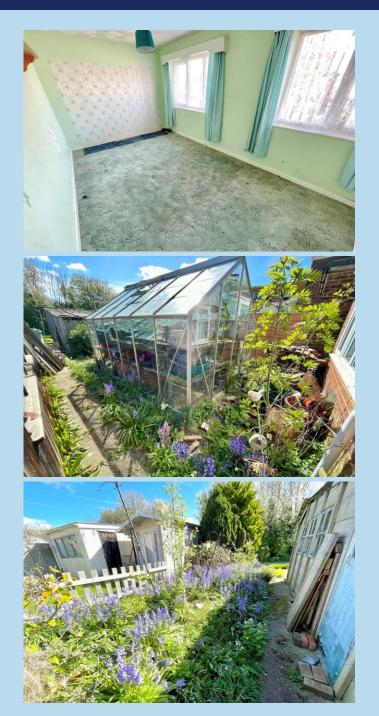

An older style semi detached house in Rustington that requires complete refurbishment and modernisation.

In brief the accommodation comprises:- front porch, entrance hall, spacious lounge/dining room, kitchen, conservatory, two double bedrooms and a bathroom/WC.

Outside there is a small lawned front garden with flower beds and path to front door. There is a good size east facing rear garden which currently has two wooden sheds and a greenhouse. The garage is at the rear of the garden and is accessed from a rear service road along with off road parking in front of the garage.

The property would suit a buyer looking for a project and is to be sold as seen as there are a lot of items and wood present in the sheds and garage.

Jubilee Avenue is to the north of Rustington village centre and runs south off the Worthing Road. The Woodlands recreation ground is very nearby.