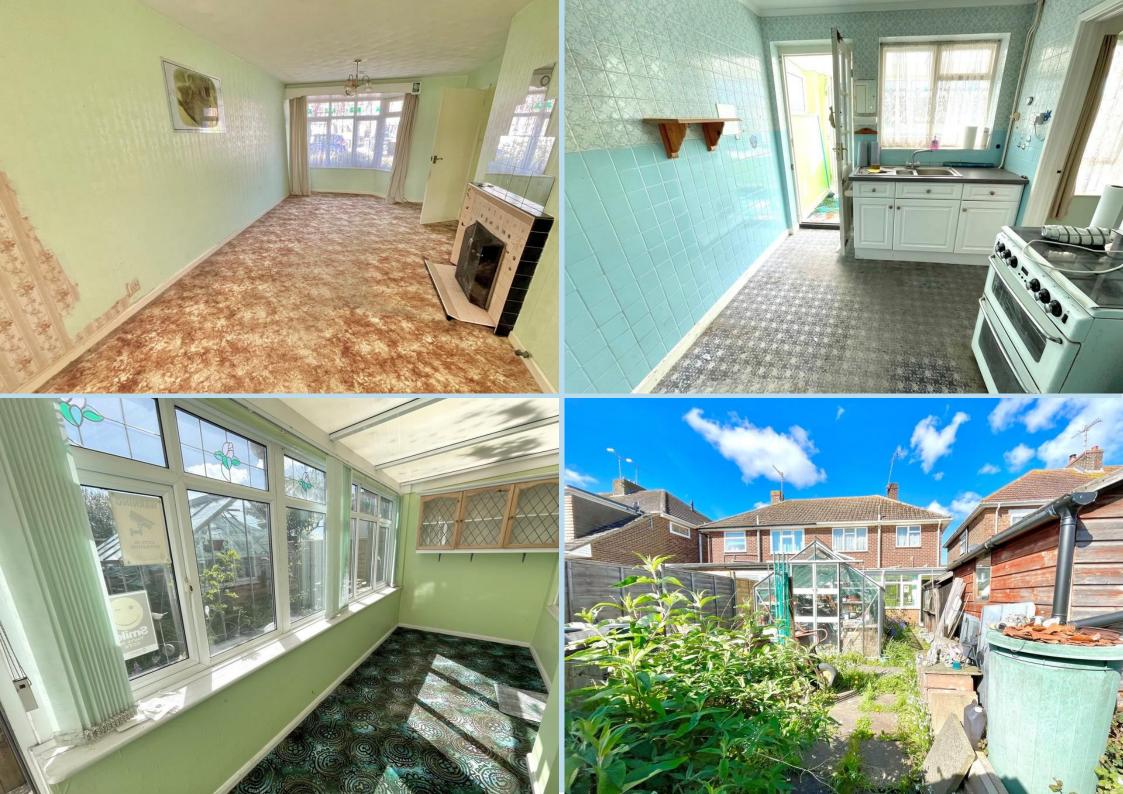

An older style semi detached house in Rustington that requires complete refurbishment and modernisation.

In brief the accommodation comprises:- front porch, entrance hall, spacious lounge/dining room, kitchen, conservatory, two double bedrooms and a bathroom/WC.

Outside there is a small lawned front garden with flower beds and path to front door. There is a good size east facing rear garden which currently has two wooden sheds and a greenhouse. The garage is at the rear of the garden and is accessed from a rear service road along with off road parking in front of the garage.

## **ENTRANCE HALL**

LOUNGE 21' x 10' 10" (6.4m x 3.3m) max

**KITCHEN** 11' 11" x 8' 2" (3.63m x 2.49m)

**CONSERVATORY** 17' x 5' 9" (5.18m x 1.75m)

**BEDROOM 1** 15' x 8' 10" (4.57m x 2.69m)

BEDROOM 2 11' x 10' 1" (3.35m x 3.07m)

BATHROOMWC

**GOOD SIZE REAR GARDEN** 

**GARAGE** 20' x 10' (6.1m x 3.05m)

**OFF ROAD PARKING** 

90 THE STREET, RUSTINGTON, WEST SUSSEX, BN16 3NJ sales@hawkemetcalfe.co.uk www.hawkemetcalfe.co.uk