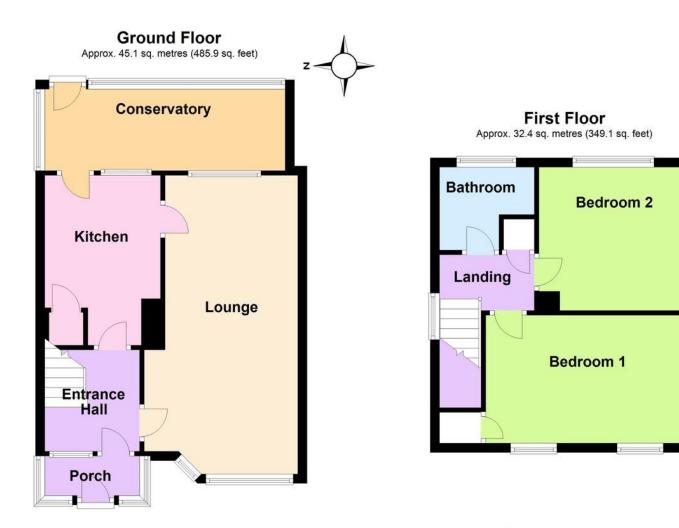

An older style semi detached house in Rustington that requires complete refurbishment and modernisation.

In brief the accommodation comprises:- front porch, entrance hall, spacious lounge/dining room, kitchen, conservatory, two double bedrooms and a bathroom/WC.

Total area: approx. 77.6 sq. metres (835.0 sq. feet)

## **ENTRANCE HALL**

LOUNGE 21' x 10' 10" (6.4m x 3.3m) max

**KITCHEN** 11' 11" x 8' 2" (3.63m x 2.49m)

**CONSERVATORY** 17' x 5' 9" (5.18m x 1.75m)

**BEDROOM 1** 15' x 8' 10" (4.57m x 2.69m)

BEDROOM 2 11' x 10' 1" (3.35m x 3.07m)

BATHROOMWC

**GOOD SIZE REAR GARDEN** 

**GARAGE** 20' x 10' (6.1m x 3.05m)

**OFF ROAD PARKING** 

90 THE STREET, RUSTINGTON, WEST SUSSEX, BN16 3NJ sales@hawkemetcalfe.co.uk www.hawkemetcalfe.co.uk