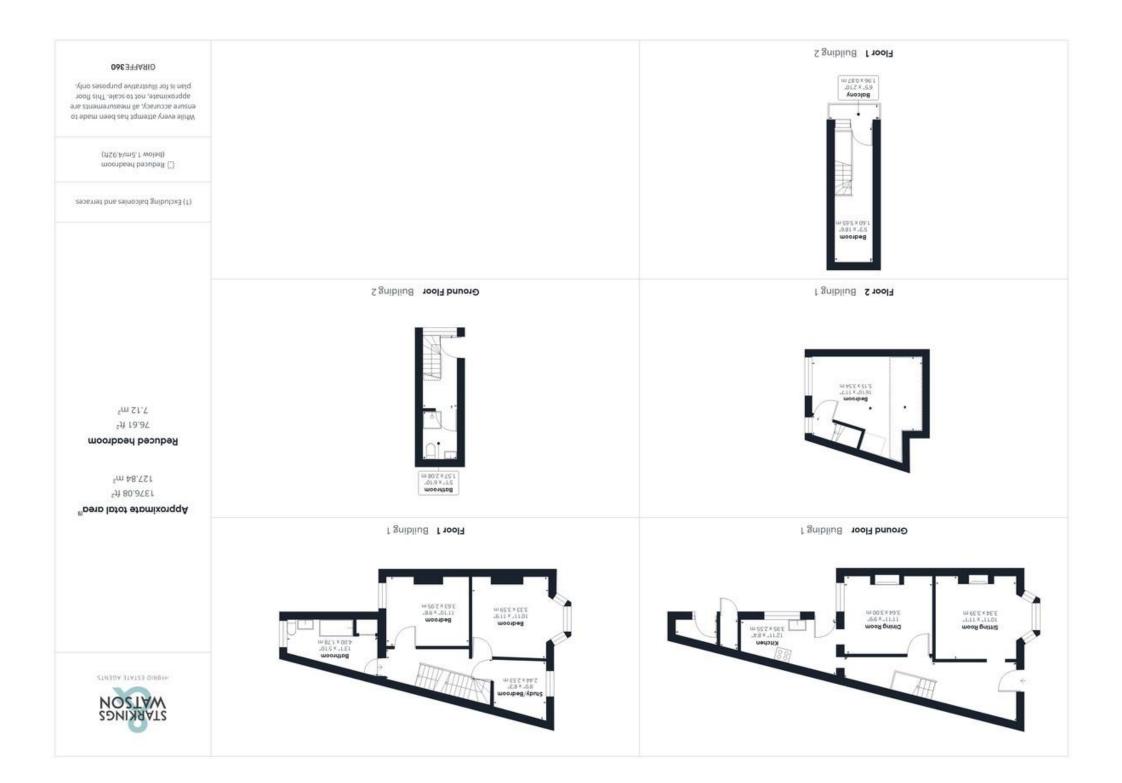

#### **IN SUMMARY**

VENDOR FOUND. This charming and CHARACTERFUL END TERRACE family home with an ANNEXE offers an array of ORIGINAL FEATURES, amongst a VERSATILE living space extending to 1207 Sq. Ft (stms) - plus its own SELF CONTAINED ANNEXE and loft conversion. Over the original WOOD FLOORING the ground floor gives way to SEPARATE SITTING and DINING rooms and the kitchen. The first floor leads to THREE BEDROOMS and the family bathroom, with a further BEDROOM on the top floor. The property comes alive outside with a PRIVATE REAR GARDEN, which is a FANTASTIC SIZE offering PRIVACY and SECLUSION. The ONE BEDROOM ANNEXE offers views over the Norwich City Skyline, and would make an ideal HOME OFFICE or STORAGE.

#### THE GRAND TOUR

As you enter you are met with the central entrance hall lined with original wooden flooring, gas radiator and stairs to the first floor. Immediately to your right is the bay fronted sitting room complete with original cast iron fireplace with tilled hearth and surround. Sitting behind this room is the formal dining room which too comes with the original cast iron fireplace and exposed wooden flooring. The kitchen is located at the very rear of the property with wall and base mounted storage, inlet for a range gas oven and hob with extraction above, plumbing for a washing machine and door to access the rear garden. Heading to the first floor, you are immediately met with the entrance to the family bathroom, an exquisitely presented three piece suite complete with bath and wall mounted shower plus heated towel rail. To your right is the third bedroom, a reasonable double room overlooking the rear garden with the main bedroom being found at the front of the property with bay fronted double glazed windows and built in storage. The smaller of the four bedrooms can be found next to this room, currently serving as a craft room, but would make the ideal home office, nursery or fourth bedroom. Finally, the second floor opens into the expansive final bedroom with pitched roof and eaves storage. The garden will lead you to the one bedroom self-contained annex with its own shower room and bedroom, plus wooden balcony with stunning views over the surround Norwich city skyline.

# THE GREAT OUTDOORS

This property offers more as you head outside with an external pantry coming before the tiered stairs leading into the rear garden. Here you can find the self-contained one bedroomed annex and a larger than average rear garden space, predominantly laid to lawn.