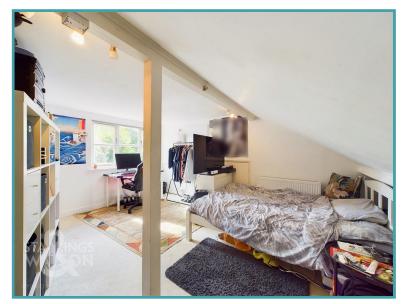

#### THE GRAND TOUR

As you enter you are met with the central entrance hall lined with original wooden flooring, gas radiator and stairs to the first floor. Immediately to your right is the bay fronted sitting room complete with original cast iron fireplace with tilled hearth and surround. Sitting behind this room is the formal dining room which too comes with the original cast iron fireplace and exposed wooden flooring. The kitchen is located at the very rear of the property with wall and base mounted storage, inlet for a range gas oven and hob with extraction above, plumbing for a washing machine and door to access the rear garden. Heading to the first floor, you are immediately met with the entrance to the family bathroom, an exquisitely presented three piece suite complete with bath and wall mounted shower plus heated towel rail. To your right is the third bedroom, a reasonable double room overlooking the rear garden with the main bedroom being found at the front of the property with bay fronted double glazed windows and built in storage. The smaller of the four bedrooms can be found next to this room, currently serving as a craft room, but would make the ideal home office, nursery or fourth bedroom. Finally, the second floor opens into the expansive final bedroom with pitched roof and eaves storage. The garden will lead you to the one bedroom self-contained annex with its own shower room and bedroom, plus wooden balcony with stunning views over the surround Norwich city skyline.