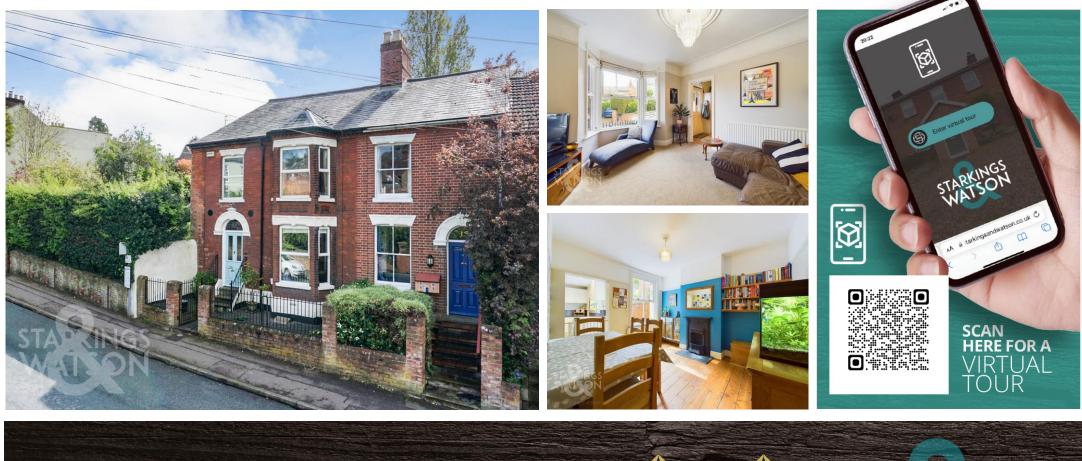

#### SETTING THE SCENE

The property is found at the end of this attractive terrace with iron fenced and brick frontage giving way to a low maintenance brick weave garden to the front leading up a short series of stairs to the front door with feature stained glass panel.

#### THE GRAND TOUR

As you enter you are met with the central entrance hall lined with original wooden flooring, gas radiator and stairs to the first floor. Immediately to your right is the bay fronted sitting room complete with original cast iron fireplace with tilled hearth and surround. Sitting behind this room is the formal dining room which too comes with the original cast iron fireplace and exposed wooden flooring. The kitchen is located at the very rear of the property with wall and base mounted storage, inlet for a range gas oven and hob with extraction above, plumbing for a washing machine and door to access the rear garden. Heading to the first floor, you are immediately met with the entrance to the family bathroom, an exquisitely presented three piece suite complete with bath and wall mounted shower plus heated towel rail. To your right is the third bedroom, a reasonable double room overlooking the rear garden with the main bedroom being found at the front of the property with bay fronted double glazed windows and built in storage. The smaller of the four bedrooms can be found next to this room, currently serving as a craft room, but would make the ideal home office, nursery or fourth bedroom. Finally, the second floor opens into the expansive final bedroom with pitched roof and eaves storage. The garden will lead you to the one bedroom self-contained annex with its own shower room and bedroom, plus wooden balcony with stunning views over the surround Norwich city skyline.