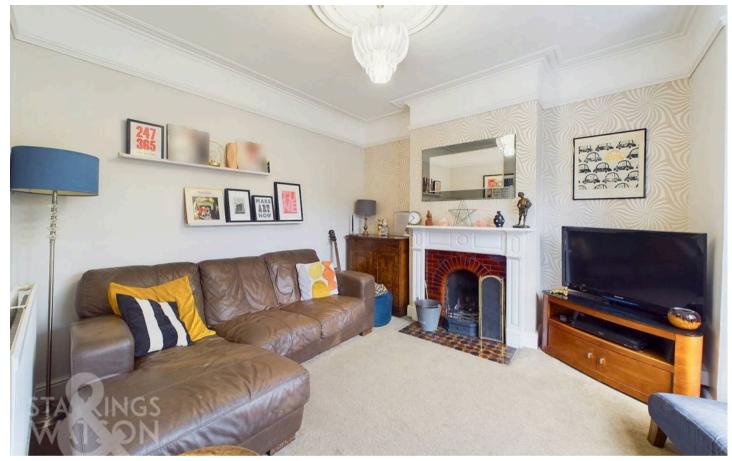

#### THE GRAND TOUR

As you enter you are met with the central entrance hall lined with original wooden flooring, gas radiator and stairs to the first floor. Immediately to your right is the bay fronted sitting room complete with original cast iron fireplace with tilled hearth and surround. Sitting behind this room is the formal dining room which too comes with the original cast iron fireplace and exposed wooden flooring. The kitchen is located at the very rear of the property with wall and base mounted storage, inlet for a range gas oven and hob with extraction above, plumbing for a washing machine and door to access the rear garden. Heading to the first floor, you are immediately met with the entrance to the family bathroom, an exquisitely presented three piece suite complete with bath and wall mounted shower plus heated towel rail. To your right is the third bedroom, a reasonable double room overlooking the rear garden with the main bedroom being found at the front of the property with bay fronted double glazed windows and built in storage. The smaller of the four bedrooms can be found next to this room, currently serving as a craft room, but would make the ideal home office, nursery or fourth bedroom. Finally, the second floor opens into the expansive final bedroom with pitched roof and eaves storage.