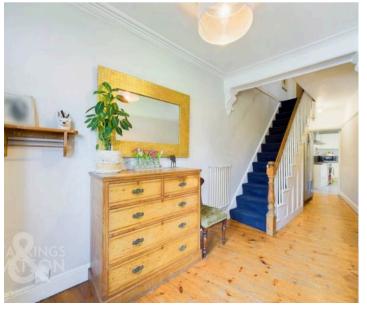

#### THE GRAND TOUR

As you enter you are met with the central entrance hall lined with original wooden flooring, gas radiator and stairs to the first floor. Immediately to your right is the bay fronted sitting room complete with original cast iron fireplace with tilled hearth and surround. Sitting behind this room is the formal dining room which too comes with the original cast iron fireplace and exposed wooden flooring. The kitchen is located at the very rear of the property with wall and base mounted storage, inlet for a range gas oven and hob with extraction above, plumbing for a washing machine and door to access the rear garden. Heading to the first floor, you are immediately met with the entrance to the family bathroom, an exquisitely presented three piece suite complete with bath and wall mounted shower plus heated towel rail. To your right is the third bedroom, a reasonable double room overlooking the rear garden with the main bedroom being found at the front of the property with bay fronted double glazed windows and built in storage. The smaller of the four bedrooms can be found next to this room, currently serving as a craft room, but would make the ideal home office, nursery or fourth bedroom. Finally, the second floor opens into the expansive final bedroom with pitched roof and eaves storage.