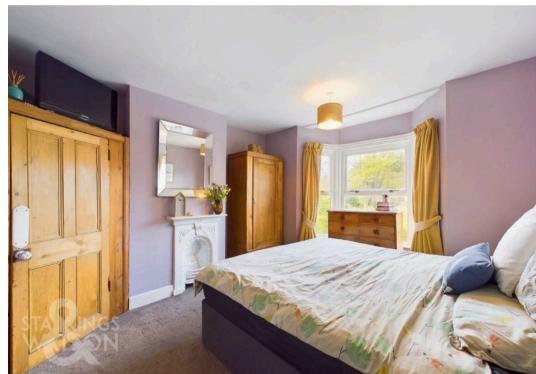

#### THE GRAND TOUR

As you enter you are met with the central entrance hall lined with original wooden flooring, gas radiator and stairs to the first floor. Immediately to your right is the bay fronted sitting room complete with original cast iron fireplace with tilled hearth and surround. Sitting behind this room is the formal dining room which too comes with the original cast iron fireplace and exposed wooden flooring. The kitchen is located at the very rear of the property with wall and base mounted storage, inlet for a range gas oven and hob with extraction above, plumbing for a washing machine and door to access the rear garden. Heading to the first floor, you are immediately met with the entrance to the family bathroom, an exquisitely presented three piece suite complete with bath and wall mounted shower plus heated towel rail. To your right is the third bedroom, a reasonable double room overlooking the rear garden with the main bedroom being found at the front of the property with bay fronted double glazed windows and built in storage. The smaller of the four bedrooms can be found next to this room, currently serving as a craft room, but would make the ideal home office, nursery or fourth bedroom. Finally, the second floor opens into the expansive final bedroom with pitched roof and eaves storage.