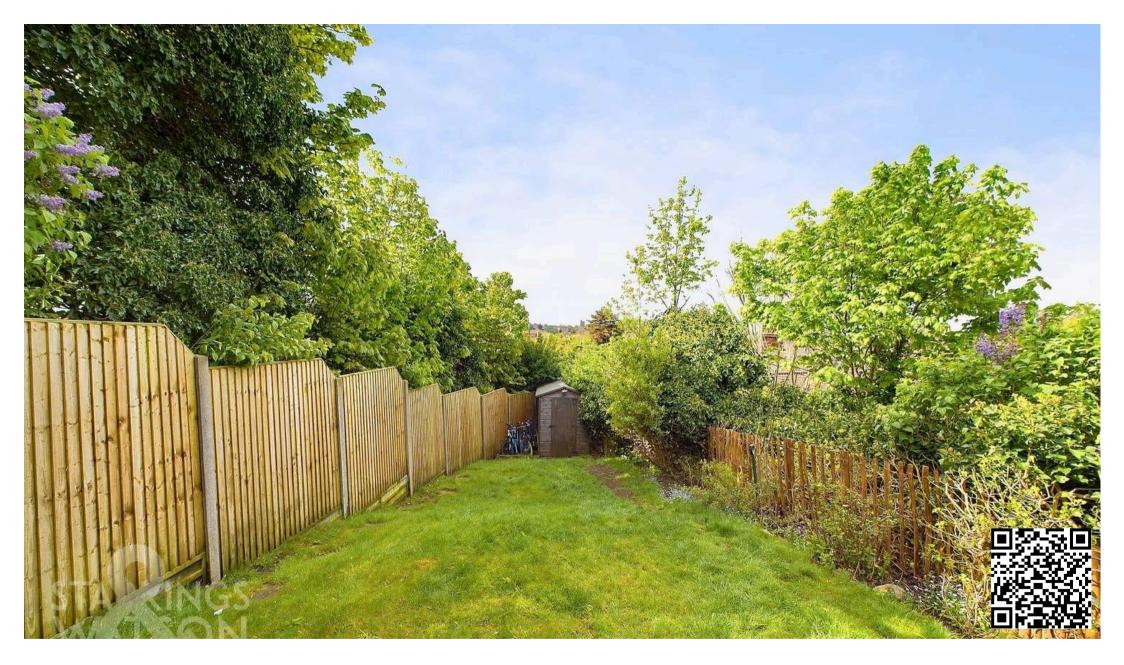

## **AGENTS NOTE**

The property under went remedial underpinning works in 2000. Full information is available and the vendors advise the property is and can be insured as normal.

This property offers more as you head outside with an external pantry coming before the tiered stairs leading into the rear garden. Here you can find the self contained one bedroomed annex and a larger than average rear garden space, predominantly laid to lawn.