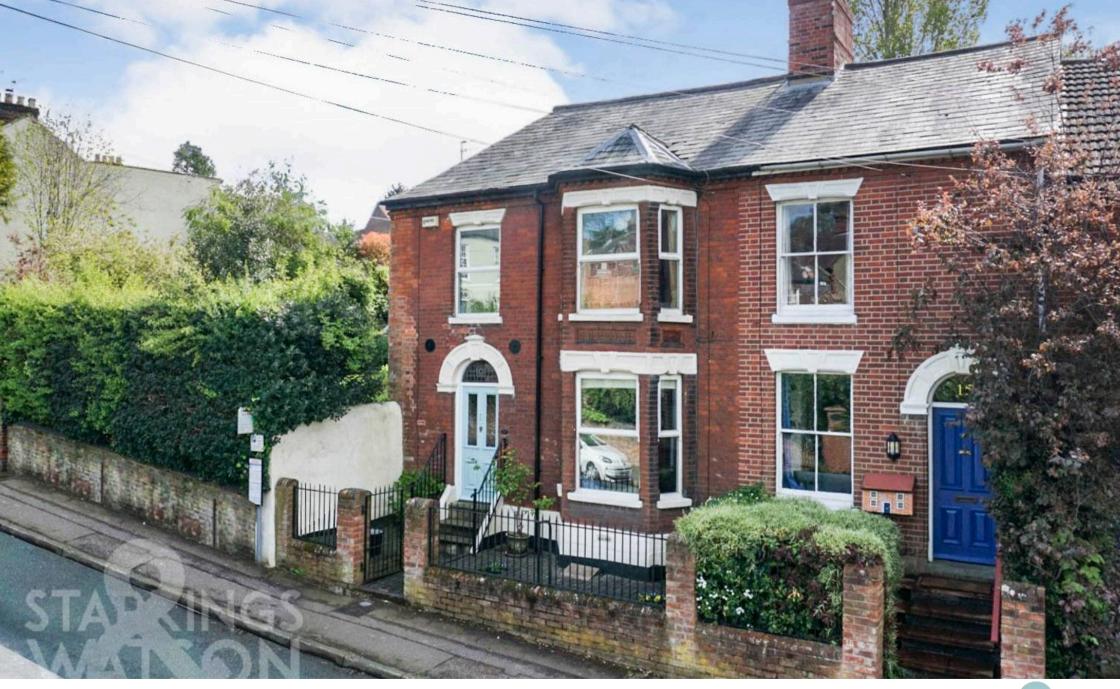

**SETTING THE SCENE** 

The property is found at the end of this attractive terrace with iron fenced and brick frontage giving way to a low maintenance brick weave garden to the front leading up a short series of stairs to the front door with feature stained glass panel.

### SETTING THE SCENE

Located just outside the Norwich City Centre this property offers an urban retreat, whilst being far enough away from the hustle and bustle, but within convenient walking distance to the football ground, train station and Riverside complex. A number of pubs, cafes, restaurants, cinema and bars can be found along with a fantastic shopping outlet. Easy access to main road links can be found in particular the A11 and A47.