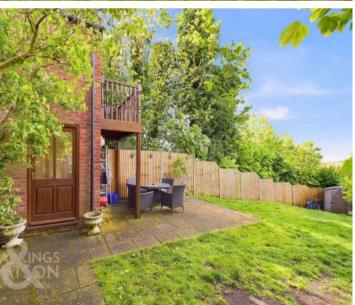

The garden will lead you to the one bedroom self contained annex with its own shower room and bedroom, plus wooden balcony with stunning views over the surround Norwich city skyline.

## **AGENTS NOTE**

The property under went remedial underpinning works in 2000. Full information is available and the vendors advise the property is and can be insured as normal.

This property offers more as you head outside with an external pantry coming before the tiered stairs leading into the rear garden. Here you can find the self contained one bedroomed annex and a larger than average rear garden space, predominantly laid to lawn.