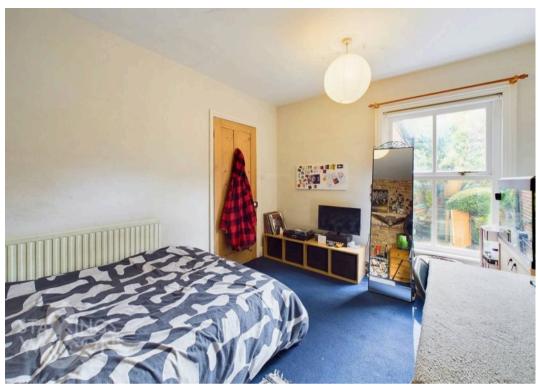

#### THE GRAND TOUR

As you enter you are met with the central entrance hall lined with original wooden flooring, gas radiator and stairs to the first floor. Immediately to your right is the bay fronted sitting room complete with original cast iron fireplace with tilled hearth and surround. Sitting behind this room is the formal dining room which too comes with the original cast iron fireplace and exposed wooden flooring. The kitchen is located at the very rear of the property with wall and base mounted storage, inlet for a range gas oven and hob with extraction above, plumbing for a washing machine and door to access the rear garden. Heading to the first floor, you are immediately met with the entrance to the family bathroom, an exquisitely presented three piece suite complete with bath and wall mounted shower plus heated towel rail. To your right is the third bedroom, a reasonable double room overlooking the rear garden with the main bedroom being found at the front of the property with bay fronted double glazed windows and built in storage. The smaller of the four bedrooms can be found next to this room, currently serving as a craft room, but would make the ideal home office, nursery or fourth bedroom. Finally, the second floor opens into the expansive final bedroom with pitched roof and eaves storage.