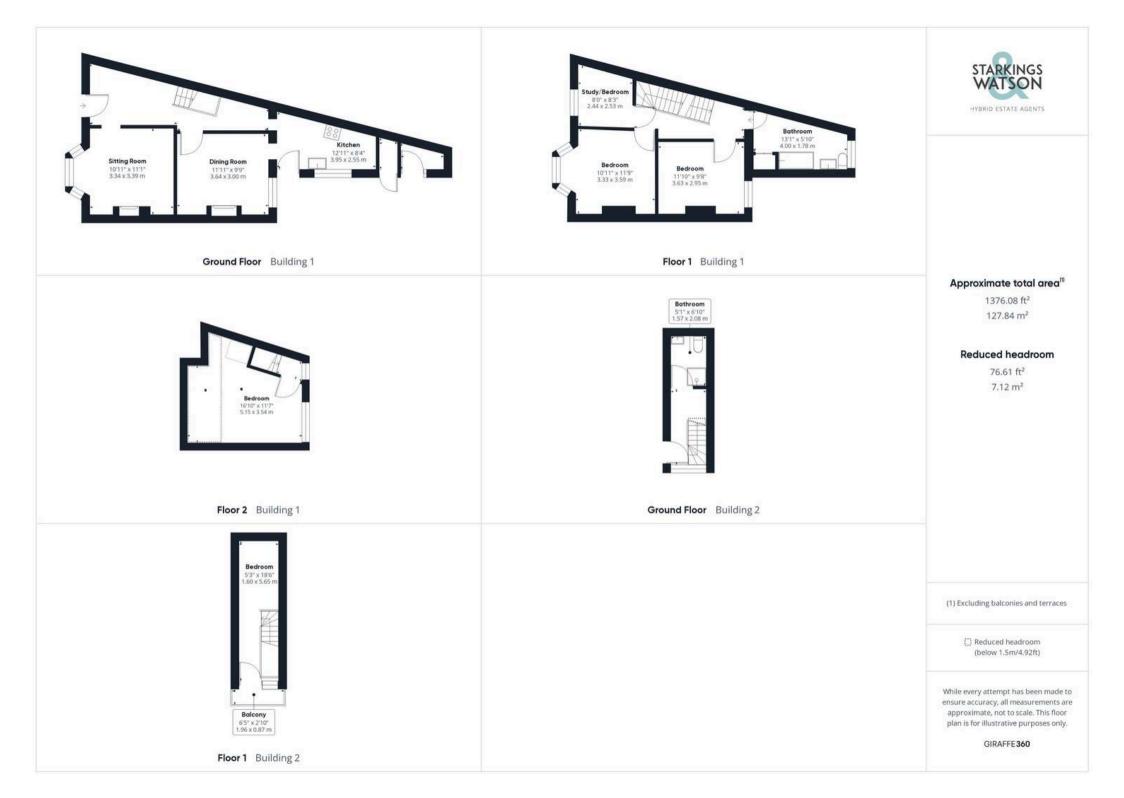

# **Quebec Road**

Norwich

**IN SUMMARY** 

This charming and CHARACTERFUL END TERRACE family home with an ANNEXE offers an array of ORIGINAL FEATURES, amongst a VERSATILE living space extending to 1207 Sq. Ft (stms) - plus its own SELF CONTAINED ANNEXE and loft conversion. Over the original WOOD FLOORING the ground floor gives way to SEPARATE SITTING and DINING rooms and the kitchen. The first floor leads to THREE BEDROOMS and the family bathroom, with a further BEDROOM on the top floor. The property comes alive outside with a PRIVATE REAR GARDEN, which is a FANTASTIC SIZE offering PRIVACY and SECLUSION. The ONE BEDROOM ANNEXE offers views over the Norwich City Skyline, and would make an ideal HOME OFFICE or STORAGE.

#### THE GRAND TOUR

As you enter you are met with the central entrance hall lined with original wooden flooring, gas radiator and stairs to the first floor. Immediately to your right is the bay fronted sitting room complete with original cast iron fireplace with tilled hearth and surround. Sitting behind this room is the formal dining room which too comes with the original cast iron fireplace and exposed wooden flooring. The kitchen is located at the very rear of the property with wall and base mounted storage, inlet for a range gas oven and hob with extraction above, plumbing for a washing machine and door to access the rear garden. Heading to the first floor, you are immediately met with the entrance to the family bathroom, an exquisitely presented three piece suite complete with bath and wall mounted shower plus heated towel rail. To your right is the third bedroom, a reasonable double room overlooking the rear garden with the main bedroom being found at the front of the property with bay fronted double glazed windows and built in storage. The smaller of the four bedrooms can be found next to this room, currently serving as a craft room, but would make the ideal home office, nursery or fourth bedroom. Finally, the second floor opens into the expansive final bedroom with pitched roof and eaves storage.

The garden will lead you to the one bedroom self contained annex with its own shower room and bedroom, plus wooden balcony with stunning views over the surround Norwich city skyline.