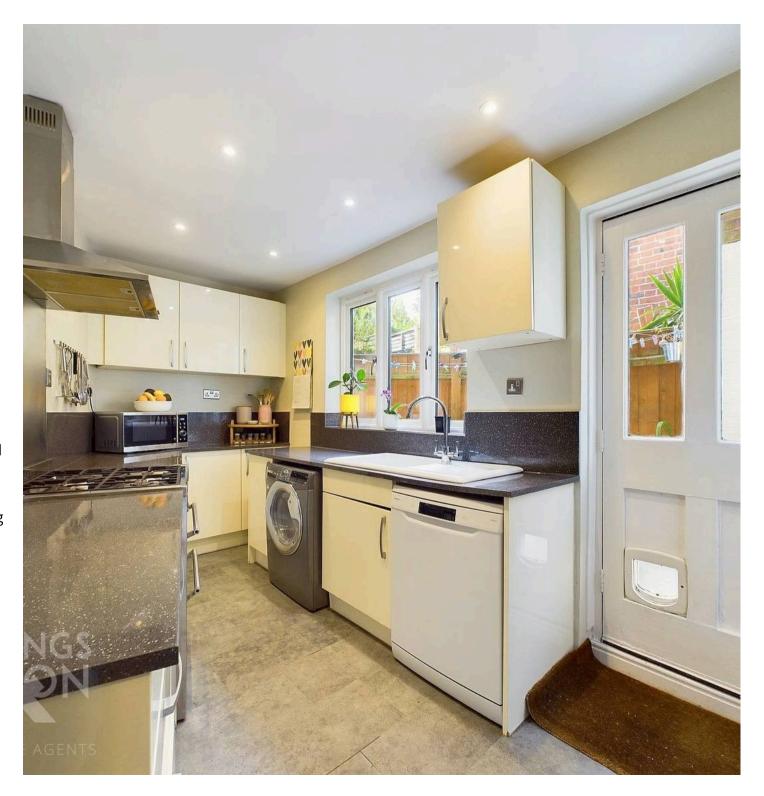

#### THE GRAND TOUR

As you enter you are met with the central entrance hall lined with original wooden flooring, gas radiator and stairs to the first floor. Immediately to your right is the bay fronted sitting room complete with original cast iron fireplace with tilled hearth and surround. Sitting behind this room is the formal dining room which too comes with the original cast iron fireplace and exposed wooden flooring. The kitchen is located at the very rear of the property with wall and base mounted storage, inlet for a range gas oven and hob with extraction above, plumbing for a washing machine and door to access the rear garden. Heading to the first floor, you are immediately met with the entrance to the family bathroom, an exquisitely presented three piece suite complete with bath and wall mounted shower plus heated towel rail. To your right is the third bedroom, a reasonable double room overlooking the rear garden with the main bedroom being found at the front of the property with bay fronted double glazed windows and built in storage. The smaller of the four bedrooms can be found next to this room, currently serving as a craft room, but would make the ideal home office, nursery or fourth bedroom. Finally, the second floor opens into the expansive final bedroom with pitched roof and eaves storage.