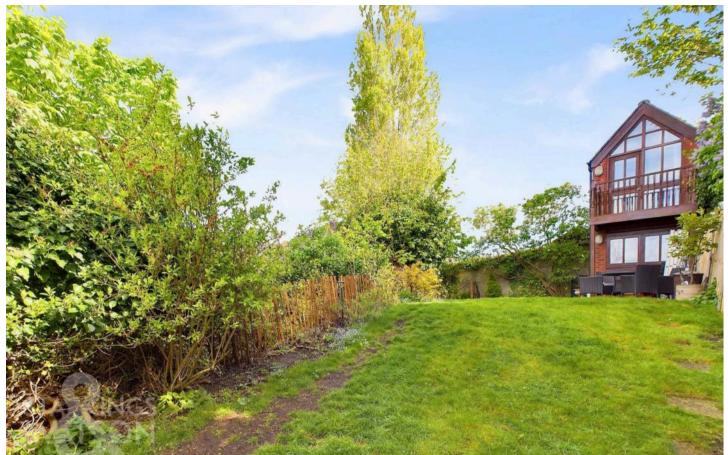

The garden will lead you to the one bedroom self contained annex with its own shower room and bedroom, plus wooden balcony with stunning views over the surround Norwich city skyline.

## **AGENTS NOTE**

The property under went remedial underpinning works in 2000. Full information is available and the vendors advise the property is and can be insured as normal.

This property offers more as you head outside with an external pantry coming before the tiered stairs leading into the rear garden. Here you can find the self contained one bedroomed annex and a larger than average rear garden space, predominantly laid to lawn.