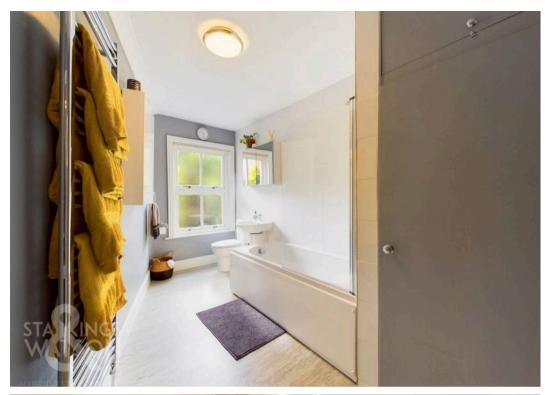

#### THE GRAND TOUR

As you enter you are met with the central entrance hall lined with original wooden flooring, gas radiator and stairs to the first floor. Immediately to your right is the bay fronted sitting room complete with original cast iron fireplace with tilled hearth and surround. Sitting behind this room is the formal dining room which too comes with the original cast iron fireplace and exposed wooden flooring. The kitchen is located at the very rear of the property with wall and base mounted storage, inlet for a range gas oven and hob with extraction above, plumbing for a washing machine and door to access the rear garden. Heading to the first floor, you are immediately met with the entrance to the family bathroom, an exquisitely presented three piece suite complete with bath and wall mounted shower plus heated towel rail. To your right is the third bedroom, a reasonable double room overlooking the rear garden with the main bedroom being found at the front of the property with bay fronted double glazed windows and built in storage. The smaller of the four bedrooms can be found next to this room, currently serving as a craft room, but would make the ideal home office, nursery or fourth bedroom. Finally, the second floor opens into the expansive final bedroom with pitched roof and eaves storage.