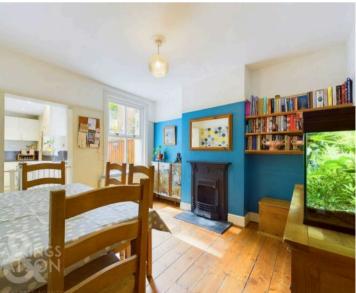

#### THE GRAND TOUR

As you enter you are met with the central entrance hall lined with original wooden flooring, gas radiator and stairs to the first floor. Immediately to your right is the bay fronted sitting room complete with original cast iron fireplace with tilled hearth and surround. Sitting behind this room is the formal dining room which too comes with the original cast iron fireplace and exposed wooden flooring. The kitchen is located at the very rear of the property with wall and base mounted storage, inlet for a range gas oven and hob with extraction above, plumbing for a washing machine and door to access the rear garden. Heading to the first floor, you are immediately met with the entrance to the family bathroom, an exquisitely presented three piece suite complete with bath and wall mounted shower plus heated towel rail. To your right is the third bedroom, a reasonable double room overlooking the rear garden with the main bedroom being found at the front of the property with bay fronted double glazed windows and built in storage. The smaller of the four bedrooms can be found next to this room, currently serving as a craft room, but would make the ideal home office, nursery or fourth bedroom. Finally, the second floor opens into the expansive final bedroom with pitched roof and eaves storage.