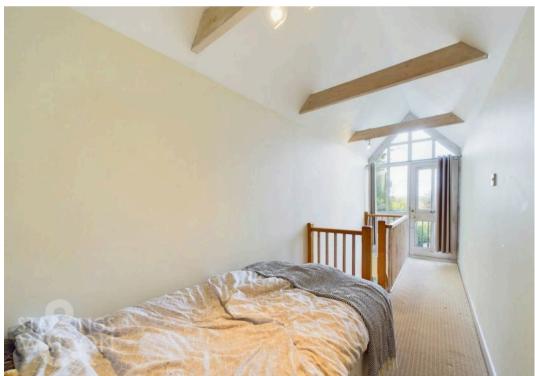

#### THE GRAND TOUR

As you enter you are met with the central entrance hall lined with original wooden flooring, gas radiator and stairs to the first floor. Immediately to your right is the bay fronted sitting room complete with original cast iron fireplace with tilled hearth and surround. Sitting behind this room is the formal dining room which too comes with the original cast iron fireplace and exposed wooden flooring. The kitchen is located at the very rear of the property with wall and base mounted storage, inlet for a range gas oven and hob with extraction above, plumbing for a washing machine and door to access the rear garden. Heading to the first floor, you are immediately met with the entrance to the family bathroom, an exquisitely presented three piece suite complete with bath and wall mounted shower plus heated towel rail. To your right is the third bedroom, a reasonable double room overlooking the rear garden with the main bedroom being found at the front of the property with bay fronted double glazed windows and built in storage. The smaller of the four bedrooms can be found next to this room, currently serving as a craft room, but would make the ideal home office, nursery or fourth bedroom. Finally, the second floor opens into the expansive final bedroom with pitched roof and eaves storage.