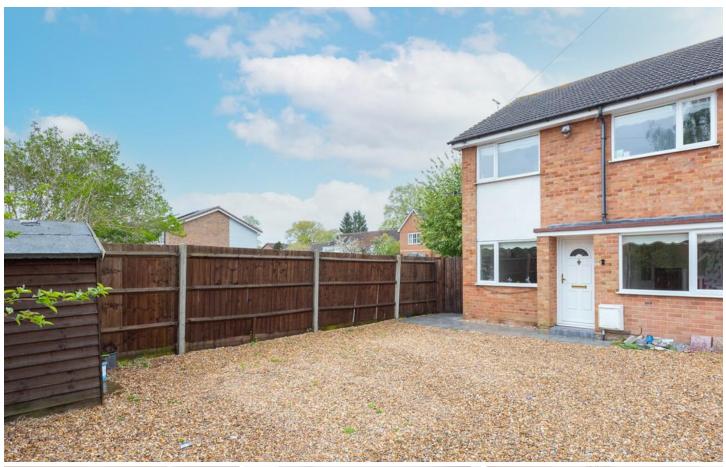

Dining room

Kitchen

Bathroom

Potential to extend

Low maintenance rear garden

Driveway parking to the front

Council tax band D

A well presented four bedroom end terrace family home which also has planning permission granted for a front extension for a cloakroom as well as a rear ground floor extension for the kitchen. The property currently benefits from a large open plan living room as well as a dining room to the rear with access to the low maintenance rear garden. To the front is a fourth bedroom which could also be used as a spacious office or playroom. Upstairs the house benefits from two double bedrooms and a single bedroom as well as a family bathroom. To the front of the house is driveway parking for several cars.