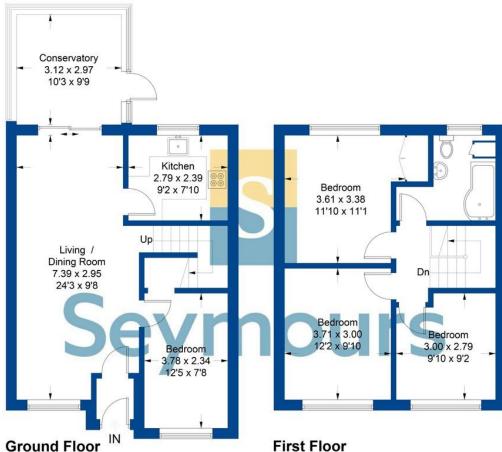

## **Crown Place**

Approximate Gross Internal Area Ground Floor = 57.2 sq m / 616 sq ft First Floor = 44.3 sq m / 477 sq ft Total = 101.5 sq m / 1093 sq ft