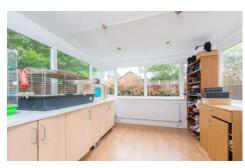

Dining room

Kitchen

Bathroom

Potential to extend

Low maintenance rear garden

Driveway parking to the front

Council tax band D

A well presented four bedroom end terrace family home which also has planning permission granted for a front extension for a cloakroom as well as a rear ground floor extension for the kitchen. The property currently benefits from a large open plan living room as well as a dining room to the rear with access to the low maintenance rear garden. To the front is a fourth bedroom which could also be used as a spacious office or playroom. Upstairs the house benefits from two double bedrooms and a single bedroom as well as a family bathroom. To the front of the house is driveway parking for several cars.