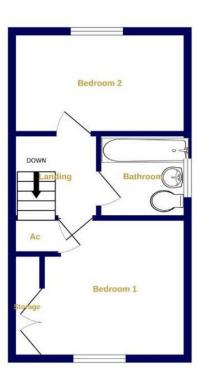

#### LANDING

### **BEDROOM ONE**

10' x 9' 4" (3.05m x 2.84m)

## **FAMILY BATHROOM**

#### **BEDROOM TWO**

12' 7" x 6' 10" (3.84m x 2.08m)

#### **REAR GARDEN**

Mainly laid to lawn with shrub and tree boarders, patio area, shed to remain, side access.

FLOORPLAN GROUND FLOOR

1ST FLOOR

Whilst every alternot has been made to ensure the accuracy of the floorplan contained here, measurement of doors, windows, noons and any other items are approximate and in responsibly is ablent to any error, omission or insert selectered. The plan is for lithius table purposes only and should be used as such by any prospective purchaser. The services, systems and appliances shown have not been lested and no guarante as to their operability of efficiency can be great.