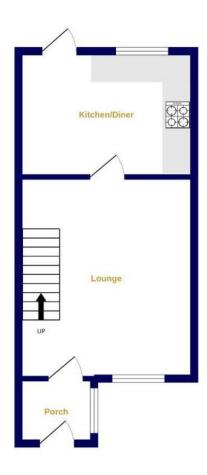

#### **PORCH**

## LOUNGE

13' 9" x 12' 6" (4.19m x 3.81m)

#### KITCHEN/DINER

12' 6" x 10' 2" (3.81m x 3.1m)

#### **REAR GARDEN**

Mainly laid to lawn with shrub and tree boarders, patio area, shed to remain, side access.

FLOORPLAN GROUND FLOOR

1ST FLOOR

Whilst every alternot has been made to ensure the accuracy of the floorplan contained here, measurement of doors, windows, noons and any other items are approximate and in responsibly is ablent to any error, omission or insert selectered. The plan is for lithius table purposes only and should be used as such by any prospective purchaser. The services, systems and appliances shown have not been lested and no guarante as to their operability of efficiency can be great.