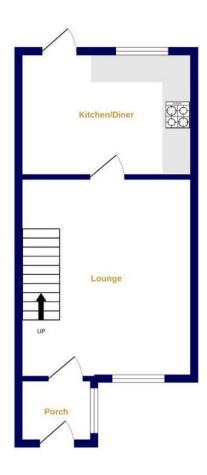

#### **PORCH**

## LOUNGE

13' 9" x 12' 6" (4.19m x 3.81m)

## KITCHEN/DINER

12' 6" x 10' 2" (3.81m x 3.1m)

#### **REAR GARDEN**

Mainly laid to lawn with shrub and tree boarders, patio area, shed to remain, side access.

FLOORPLAN GROUND FLOOR

1ST FLOOR

Whilst every alternot has been made to ensure the accuracy of the floorplan contained here, measurement of doors, windows, noons and any other items are approximate and in responsibly is ablent to any error, omission or insert selectered. The plan is for lithius table purposes only and should be used as such by any prospective purchaser. The services, systems and appliances shown have not been lested and no guarante as to their operability of efficiency can be great.