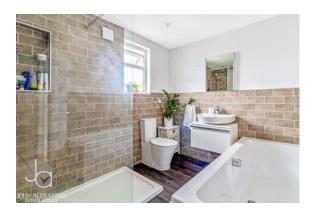

### **BATHROOM**

9' 0" x 7' 4" (2.74m x 2.24m)

Window to side aspect, walk in shower, bath, wash basin and WC