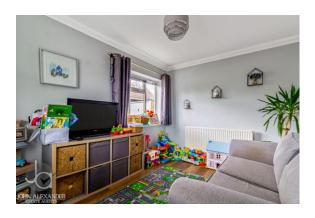

#### LIVING ROOM

13' 10" x 10' 6" (4.22m x 3.2m)

Dual aspect with floating bay window to corner and side window to same corner. Log burner