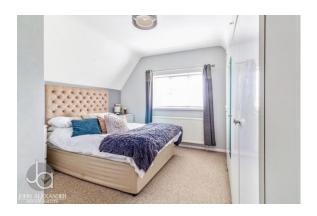

## **BEDROOM 2**

13' 11" x 9' 8" (4.24m x 2.95m)

Window to side aspect, built in wardrobes and eaves storage behind

## **BEDROOM THREE**

11' 10" x 8' 11" (3.61m x 2.72m)

Window to side aspect, wall mounted air conditioning unit and access to eaves storage