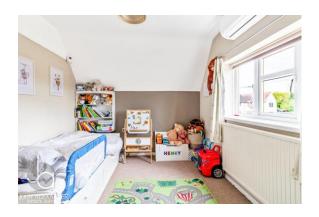

## **BEDROOM 4/ STUDY/ PLAYROOM**

11' 10" x 8' 11" (3.61m x 2.72m)

Designed as a bedroom but presently set as a child's playroom, this versatile ground floor room would also serve equally well as a study. Dual aspect with windows to front and side