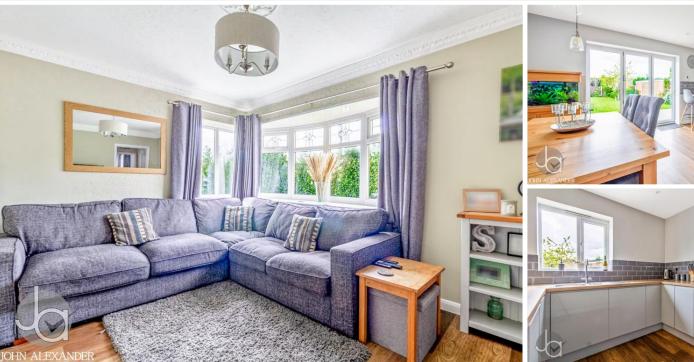

#### LIVING ROOM

13' 10" x 10' 6" (4.22m x 3.2m)

Dual aspect with floating bay window to corner and side window to same corner. Log burner

## KITCHEN/ DINER

22' 11" x 11' 5" (6.99m x 3.48m)

Offering a window to side aspect, bi-fold doors to the rear garden and underfloor heating. There is a kitchen area featuring breakfast bar, fitted wall and base units and integrated five ring gas hob, double electric oven, microwave, dishwasher and space for a freestanding American style fridge freezer