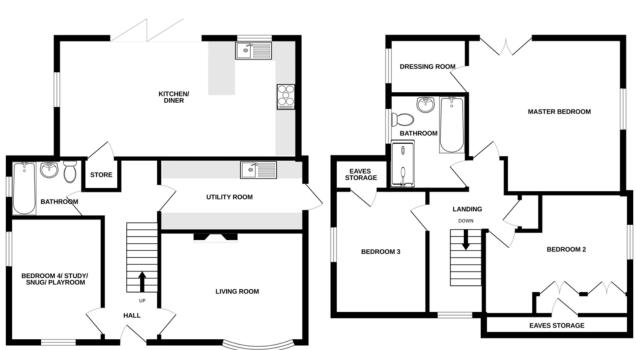

#### LIVING ROOM

13' 10" x 10' 6" (4.22m x 3.2m)

Dual aspect with floating bay window to corner and side window to same corner. Log burner

## **BEDROOM 4/ STUDY/ PLAYROOM**

11' 10" x 8' 11" (3.61m x 2.72m)

Designed as a bedroom but presently set as a child's playroom, this versatile ground floor room would also serve equally well as a study. Dual aspect with windows to front and side

## SHOWER ROOM

7' 1" x 5' 7" (2.16m x 1.7m)

Window to side aspect, walk in shower, wash basin and WC

#### **UTILITY ROOM**

13' 11" x 6' 11" (4.24m x 2.11m)

The home's original kitchen prior to the extension is a galley style and offers wall and base units for lots of storage, sink, space for two washing machine/ tumble dryers, wall mounted gas boiler and a door to the side aspect

## KITCHEN/ DINER

22' 11" x 11' 5" (6.99m x 3.48m)

Offering a window to side aspect, bi-fold doors to the rear garden and underfloor heating. There is a kitchen area featuring breakfast bar, fitted wall and base units and integrated five ring gas hob, double electric oven, microwave, dishwasher and space for a freestanding American style fridge freezer

## **MASTER BEDROOM**

14' 10" x 14' 8" (4.52m x 4.47m)

Juliet balcony overlooking the South East rear garden and window to side aspect. Wall mounted air conditioning unit. Dressing room

## **DRESSING ROOM**

7' 4" x 5' 4" (2.24m x 1.63m)

Window to side aspect.

### **BATHROOM**

9' 0" x 7' 4" (2.74m x 2.24m)

Window to side aspect, walk in shower, bath, wash basin and WC

## **BEDROOM 2**

13' 11" x 9' 8" (4.24m x 2.95m)

Window to side aspect, built in wardrobes and eaves storage behind

## **BEDROOM THREE**

11' 10" x 8' 11" (3.61m x 2.72m)

Window to side aspect, wall mounted air conditioning unit and access to eaves storage

Maldon Road, Tiptree CO5 0TS

GROUND FLOOR 1ST FLOOR

Whilst every attempt has been made to ensure the accuracy of the floorplan contained here, measurements of doors, windows, rooms and any other items are approximate and no responsibility is taken for any error, omission or mis-statement. This plan is for illustrative purposes only and should be used as such by any prospective purchaser. The services, systems and appliances shown have not been tested and no guarantee as to their operability or efficiency can be given.