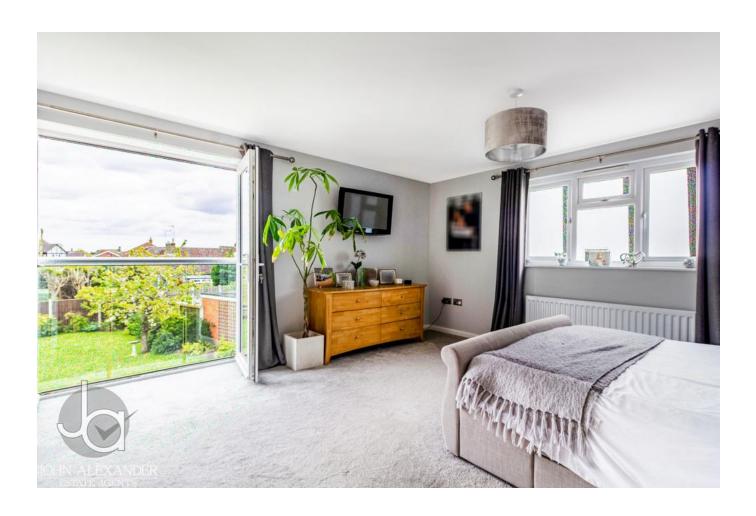

## **MASTER BEDROOM**

14' 10" x 14' 8" (4.52m x 4.47m)

Juliet balcony overlooking the South East rear garden and window to side aspect. Wall mounted air conditioning unit. Dressing room