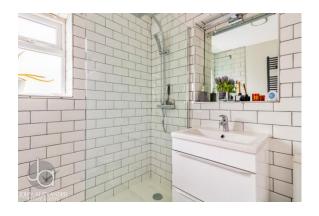

## SHOWER ROOM

7' 1" x 5' 7" (2.16m x 1.7m)

Window to side aspect, walk in shower, wash basin and WC