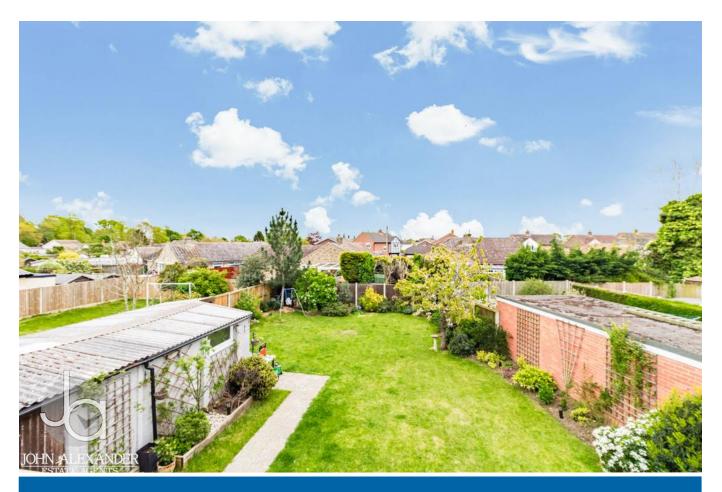

## OUTSIDE

There is a large driveway for multiple vehicles leading to a double length garage. To the rear there is a good sized South East facing garden, mainly laid to lawn with patio area, plus a side courtyard.