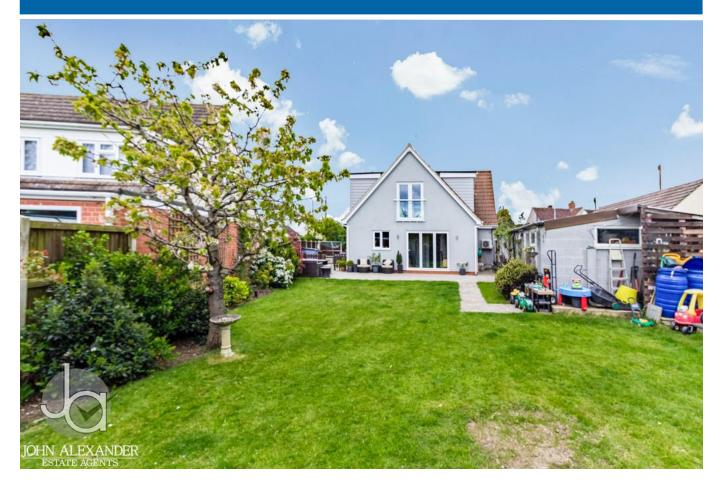

## OUTSIDE

There is a large driveway for multiple vehicles leading to a double length garage. To the rear there is a good sized South East facing garden, mainly laid to lawn with patio area, plus a side courtyard.