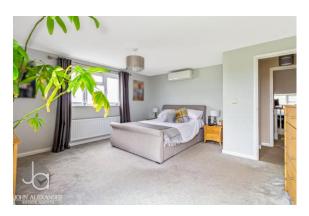

## **MASTER BEDROOM**

14' 10" x 14' 8" (4.52m x 4.47m)

Juliet balcony overlooking the South East rear garden and window to side aspect. Wall mounted air conditioning unit. Dressing room

## **DRESSING ROOM**

7' 4" x 5' 4" (2.24m x 1.63m)

Window to side aspect.