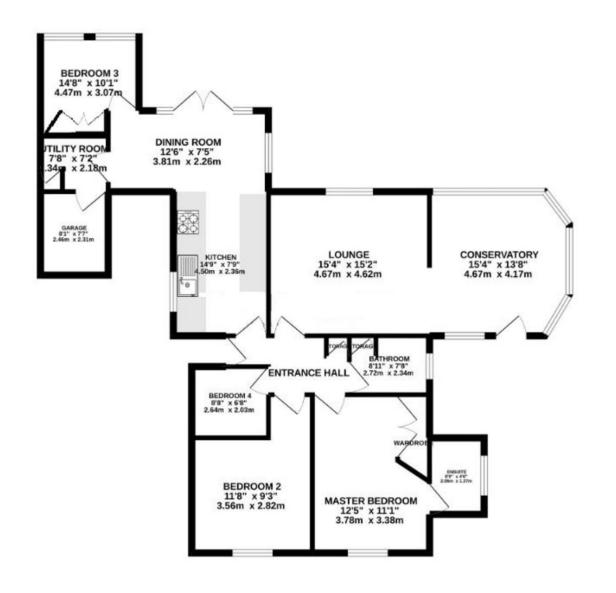

## ENTRANCE HALL

Doors to: LOUNGE 15' 4" x 15' 2" (4.67m x 4.62m) **KITCHEN** 14' 9" x 7' 9" (4.5m x 2.36m) **DINING ROOM** 12' 6" x 7' 5" (3.81m x 2.26m) UTILITY ROOM 7' 8" x 7' 2" (2.34m x 2.18m) **BEDROOM THREE** 14' 8" x 10' 1" (4.47m x 3.07m) GARAGE 8' 1" x 7' 7" (2.46m x 2.31m) CONSERVATORY 15' 4" x 13' 8" (4.67m x 4.17m) **BEDROOM ONE** 12' 5" x 11' 1" (3.78m x 3.38m) ENSUITE 6'9" x 4' 5" (2.06m x 1.37m) **BEDROOM TWO** 11' 8" x 9' 3" (3.56m x 2.82m) **BEDROOM FOUR** 8'8" x 6' 8" (2.64m x 2.03m) BATHROOM 8' 11" x 7' 8" (2.72m x 2.34m OUTSIDE

FLOORPLAN