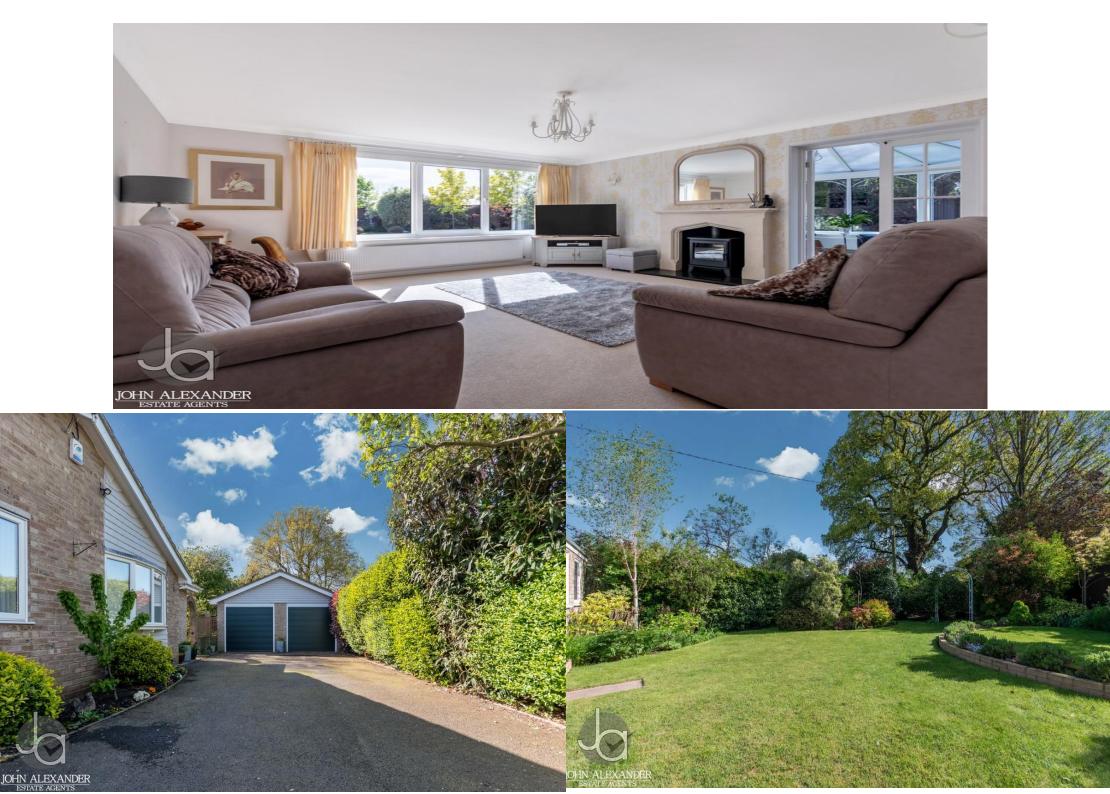

Property benefits include three spacious reception rooms, large fitted kitchen, utility room, three bedrooms, family bathroom and three garages.

Half Garage/Storage Room - space for fridge/freezer, power and light connected To the front of the property, there is a garage and driveway providing ample off road parking, lawn area. To the rear, there is a fully enclosed garden, patio area, laid to lawn and it is nonoverlooked.