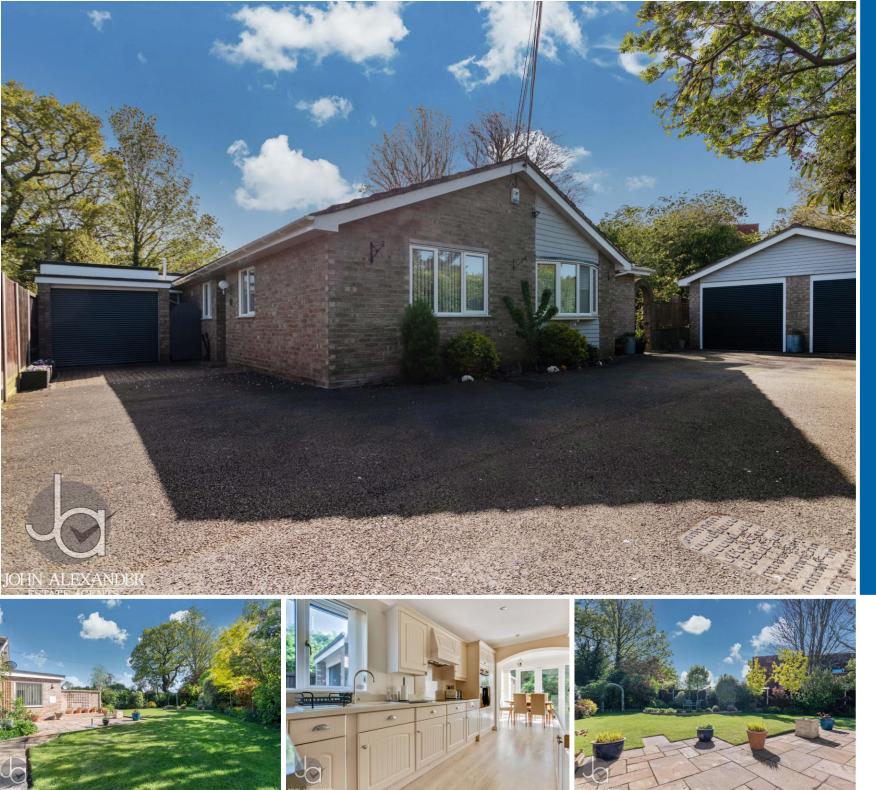

# FULL DESCRIPTION

OVERVIEW \*\*\*GUIDE PRICE of £650,000 -£700,00\*\*\*

John Alexander are pleased to present to market this stunning four bedroom bungalow situated in the popular Stanway district of Colchester. Being conveniently located for A12 access, Stanway Retail Parks and Marks Tey railway station with its direct links to London Liverpool Street, Ipswich and Norwich.

Property benefits include three spacious reception rooms, large fitted kitchen, utility room, three bedrooms, family bathroom and three garages.

Half Garage/Storage Room - space for fridge/freezer, power and light connected To the front of the property, there is a garage and driveway providing ample off road parking, lawn area. To the rear, there is a fully enclosed garden, patio area, laid to lawn and it is nonoverlooked.