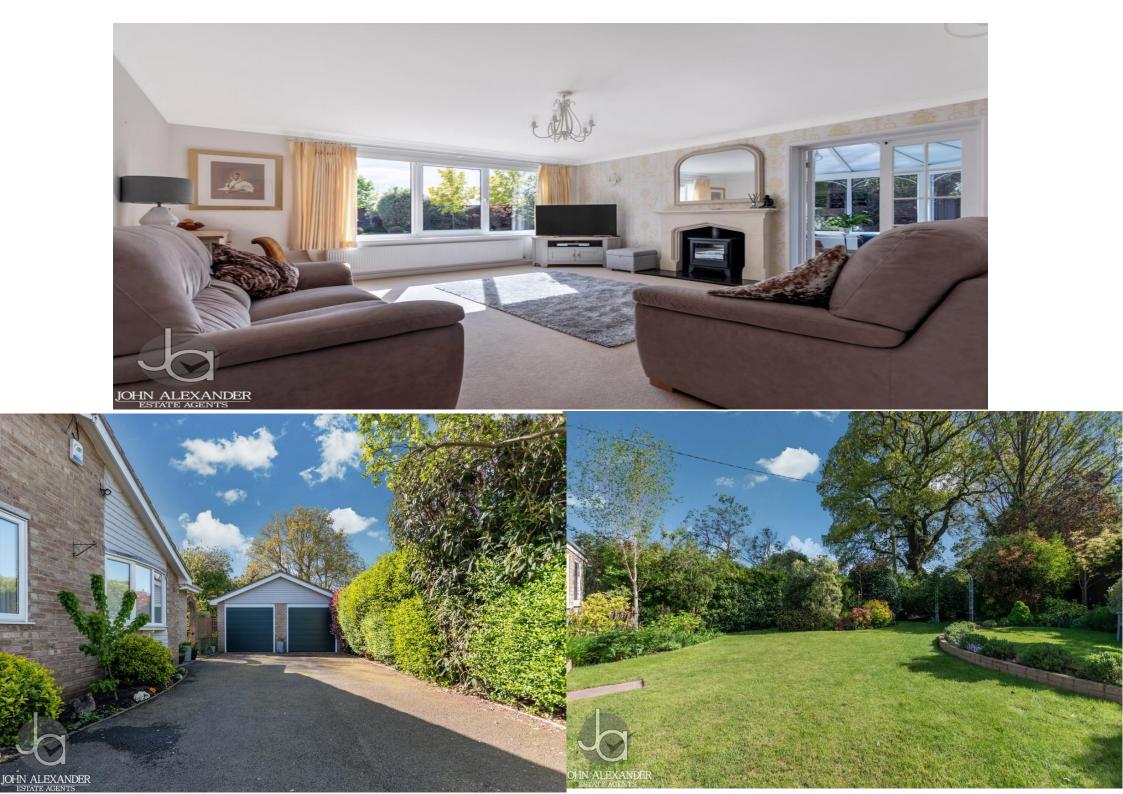

Property benefits include three spacious reception rooms, large fitted kitchen, utility room, three bedrooms, family bathroom and three garages.

### OUTSIDE

Half Garage/Storage Room - space for fridge/freezer, power and light connected To the front of the property, there is a garage and driveway providing ample off road parking, lawn area. To the rear, there is a fully enclosed garden, patio area, laid to lawn and it is nonoverlooked.