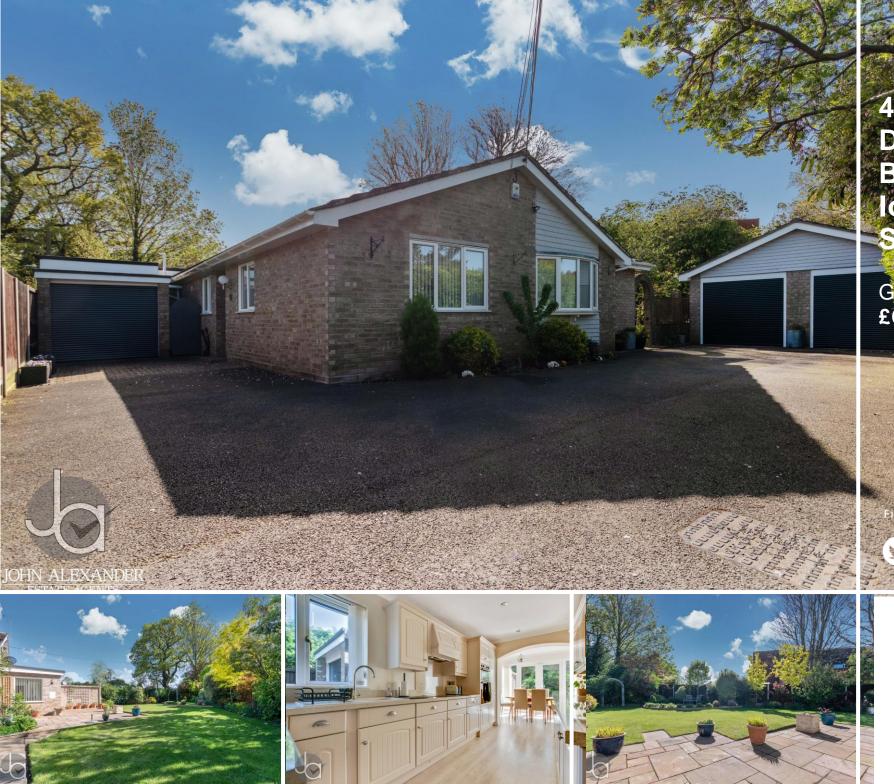

4 bedroom Detached Bungalow located in Stanway.

Guide Price £600,000 - £650,000

Find us on..

## **FULL DESCRIPTION**

OVERVIEW \*\*\*GUIDE PRICE of £600,000 -£650,00\*\*\*

John Alexander are pleased to present to market this stunning four bedroom bungalow situated in the popular Stanway district of Colchester. Being conveniently located for A12 access, Stanway Retail Parks and Marks Tey railway station with its direct links to London Liverpool Street, Ipswich and Norwich.

Property benefits include three spacious reception rooms, large fitted kitchen, utility room, three bedrooms, family bathroom and three garages.

### OUTSIDE

Half Garage/Storage Room - space for fridge/freezer, power and light connected To the front of the property, there is a garage and driveway providing ample off road parking, lawn area. To the rear, there is a fully enclosed garden, patio area, laid to lawn and it is nonoverlooked.