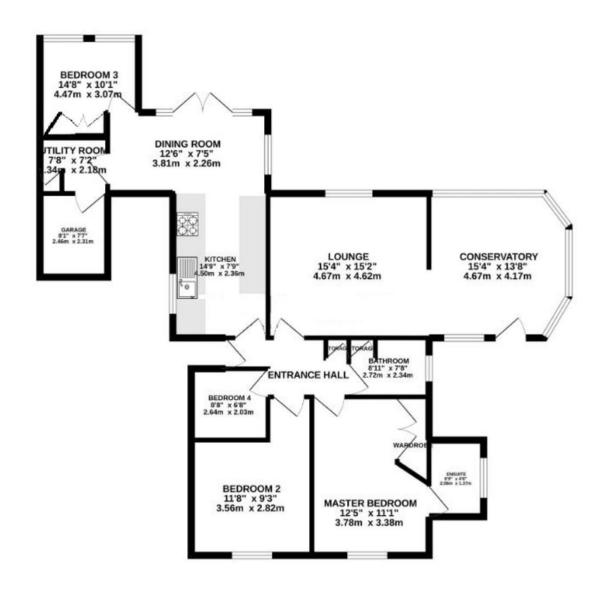

## ENTRANCE HALL Doors to: LOUNGE 15' 4" x 15' 2" (4.67m x 4.62m) **KITCHEN** 14' 9" x 7' 9" (4.5m x 2.36m) **DINING ROOM** 12' 6" x 7' 5" (3.81m x 2.26m) UTILITY ROOM 7' 8" x 7' 2" (2.34m x 2.18m) **BEDROOM THREE** 14' 8" x 10' 1" (4.47m x 3.07m) GARAGE 8' 1" x 7' 7" (2.46m x 2.31m) CONSERVATORY 15' 4" x 13' 8" (4.67m x 4.17m) **BEDROOM ONE** 12' 5" x 11' 1" (3.78m x 3.38m) ENSUITE 6'9" x 4' 5" (2.06m x 1.37m) **BEDROOM TWO** 11' 8" x 9' 3" (3.56m x 2.82m) **BEDROOM FOUR** 8' 8" x 6' 8" (2.64m x 2.03m) BATHROOM 8' 11" x 7' 8" (2.72m x 2.34m

**FLOORPLAN** 