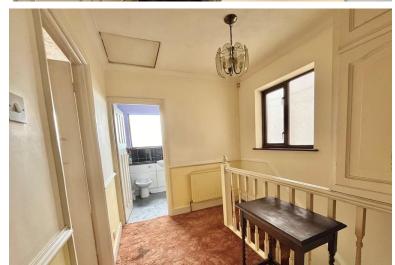

d kitchen, large bedrooms with fitted wardrobes, garage and parking to rear, options to add driveway and much more. Call today for your viewing.

An established front garden with pathway and options to convert into a front driveway, leads to UPVC porch and into........

#### Hallway

Neutral decor with dado rail, carpeted flooring, ceiling lighting, radiator, carpeted stairs to first floor and access to.....

## Living room; 8m x 3.6m max

A large through lounge with bay window to front. Carpeted flooring, chimney breast with fireplace and mantle, dado rail with feature paper to bottom and emulsion top, coved ceiling with lighting, 2 x radiators

# Dining room; 3m x 3m

Forming part of the extension, internal french doors lead into a rear dining room with upvc french doors to garden.









Laminate flooring, neutral decor, ceiling lighting with coving, radiator.

Kitchen; 7m x 2.3m

A long kitchen incorporating part of the ground floor extension. The kitchen provides carpeted flooring to a dining area, then laminate flooring to the main kitchen area with wall and base units, gas hob and electric oven, radiators, sink and space for washing machine. Kitchen ceiling and extension flat roof in need of renewing.

#### Landing;

A very good size landing with options to extend into loft (sttp)

### Bedroom 1; 4m x 3.3m

Located at the front of the property with bay window providing natural light, the master bedroom offers built in wardrobe with carpeted flooring, textured ceiling with coving and lighting, radiator, papered walls.

#### Bedroom 2; 4m x 3.3m

Overlooking the rear