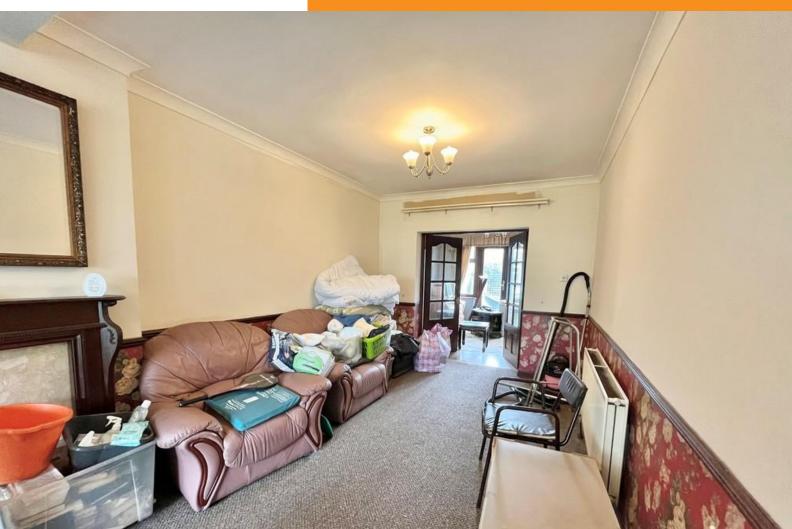

## Living room; 8m x 3.6m max

A large through lounge with bay window to front. Carpeted flooring, chimney breast with fireplace and mantle, dado rail with feature paper to bottom and emulsion top, coved ceiling with lighting, 2 x radiators