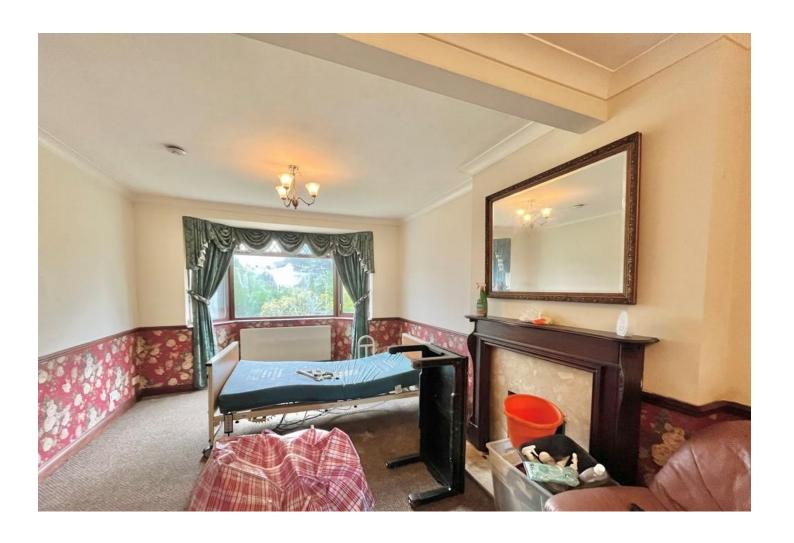

### Bedroom 1; 4m x 3.3m

Located at the front of the property with bay window providing natural light, the master bedroom offers built in wardrobe with carpeted flooring, textured ceiling with coving and lighting, radiator, papered walls.