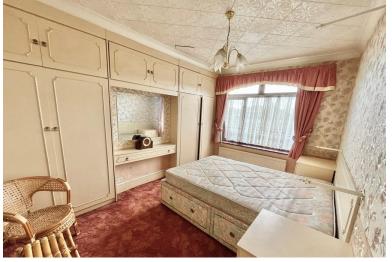

#### Bedroom 2; 4m x 3.3m

Overlooking the rear garden bedroom 2 provides built in wardrobes inc housing for water cylinder and boiler with dresser. Tiled ceiling with coving and lighting, wallpaper to walls with border, carpeted flooring, radiator