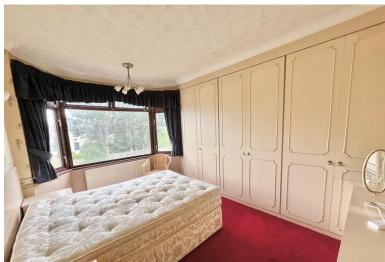

### Bedroom 1; 4m x 3.3m

Located at the front of the property with bay window providing natural light, the master bedroom offers built in wardrobe with carpeted flooring, textured ceiling with coving and lighting, radiator, papered walls.