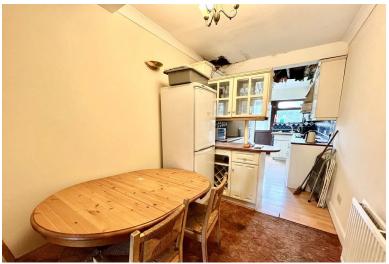

# Dining room; 3m x 3m

Forming part of the extension, internal french doors lead into a rear dining room with upvc french doors to garden.

Laminate flooring, neutral decor, ceiling lighting with coving, radiator.

Kitchen; 7m x 2.3m

A long kitchen incorporating part of the ground floor extension. The kitchen provides carpeted flooring to a dining area, then laminate flooring to the main kitchen area with wall and base units, gas hob and electric oven, radiators, sink and space for washing machine. Kitchen ceiling and extension flat roof in need of renewing.