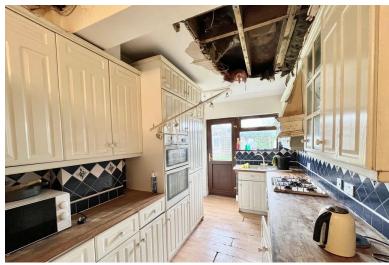

Kitchen; 7m x 2.3m

A long kitchen incorporating part of the ground floor extension. The kitchen provides carpeted flooring to a dining area, then laminate flooring to the main kitchen area with wall and base units, gas hob and electric oven, radiators, sink and space for washing machine. Kitchen ceiling and extension flat roof in need of renewing.