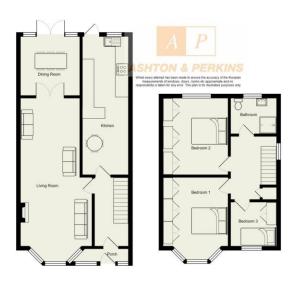

A P ASHTON & PERKINS

HORNCHURCH ROAD, HORNCHURCH ASKING PRICE OF £375,000

In need of refurb ishment but priced accordingly we are delighted to offer this extended chain free 3 bedroom family home with options to extend further (subject to planning). Large living room, extended kitchen, large bedrooms with fitted wardrobes, garage and parking to rear, options to add driveway and much more. Call today for your viewing.

## Living room; 8m x 3.6m max

A large through lounge with bay window to front. Carpeted flooring, chimney breast with fireplace and mantle, dado rail with feature paper to bottom and emulsion top, coved ceiling with lighting, 2 x radiators

# Dining room; 3m x 3m

Forming part of the extension, internal french doors lead into a rear dining room with upvc french doors to garden.

Laminate flooring, neutral decor, ceiling lighting with coving, radiator.

Kitchen; 7m x 2.3m

A long kitchen incorporating part of the ground floor extension. The kitchen provides carpeted flooring to a dining area, then laminate flooring to the main kitchen area with wall and base units, gas hob and electric oven, radiators, sink and space for washing machine. Kitchen ceiling and extension flat roof in need of renewing.

### Bedroom 1; 4m x 3.3m

Located at the front of the property with bay window providing natural light, the master bedroom offers built in wardrobe with carpeted flooring, textured ceiling with coving and lighting, radiator, papered walls.

#### Bedroom 2; 4m x 3.3m

Overlooking the rear garden bedroom 2 provides built in wardrobes inc housing for water cylinder and boiler with dresser. Tiled ceiling with coving and lighting, wallpaper to walls with border, carpeted flooring, radiator

#### Bedroom 3; 2.2m x 2.1m

A good size single bedroom with built in wardrobe and cupboards around a single bed. Double glazed window to front, carpeted flooring, textured ceiling with coving and light, paper and painted walls.