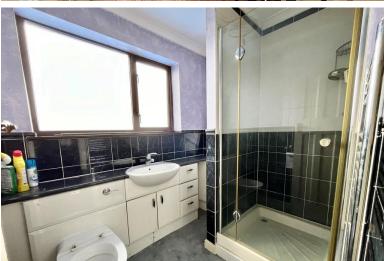

## Bathroom;

Currently a shower room with stud wall creating an enclosed shower cubicle. Large vanity unit housing wash hand basin and low level wc. Part tiled walls and vinyl flooring, ceiling lighting, chrome heated towel rail