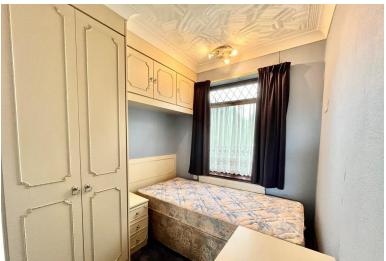

#### Bedroom 3; 2.2m x 2.1m

A good size single bedroom with built in wardrobe and cupboards around a single bed. Double glazed window to front, carpeted flooring, textured ceiling with coving and light, paper and painted walls.