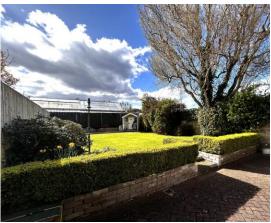

The property retains many period features and benefits from excellent storage throughout.

There is double glazing and gas central heating.

Externally there is a driveway to the front which can accommodate 2 vehicles. The rear garden is enclosed, private and predominantly laid to lawn with 2 large, paved seating areas. Summer house.