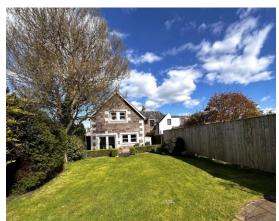

The property retains many period features and benefits from excellent storage throughout.

There is double glazing and gas central heating.

Externally there is a driveway to the front which can accommodate 2 vehicles. The rear garden is enclosed, private and predominantly laid to lawn with 2 large, paved seating areas. Summer house.