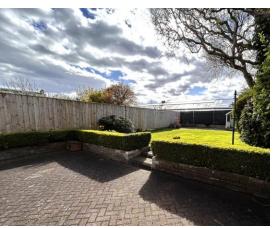

The property retains many period features and benefits from excellent storage throughout.

There is double glazing and gas central heating.

Externally there is a driveway to the front which can accommodate 2 vehicles. The rear garden is enclosed, private and predominantly laid to lawn with 2 large, paved seating areas. Summer house.