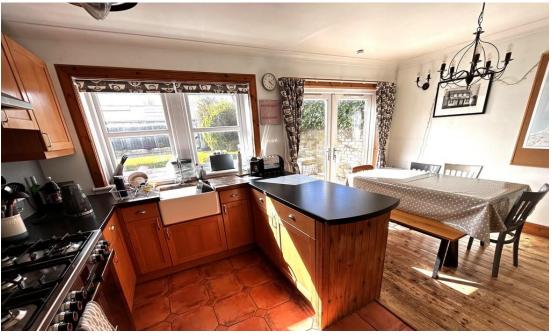

# Property Summary

We are delighted to bring to the market this deceptively spacious and well presented SEMI DETACHED FOUR BEDROOM VILLA situated within a quiet location close the city centre.

The accommodation comprises entrance hall; bright lounge with feature bay window; sitting room; dining kitchen with Range style cooker, Belfast sink and fridge/freezer together with double doors to the rear garden; WC; Utility Room; Office/Bedroom 4 and rear hall with door to the side on the ground floor level and 3 further double bedrooms; landing/study area and family bathroom on the first floor.

### **DINING KITCHEN**

16' 2" x 11' 0" (4.93m x 3.35m)