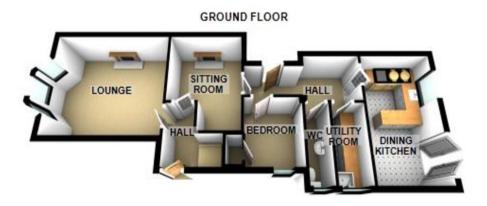

# Floorplans

### Property Room sizes

### LOUNGE

14' 0" x 13' 4" (4.27m x 4.06m)

### SITTING ROOM

13'0" x 11'0" (3.96m x 3.35m)

### **DINING KITCHEN**

16' 2" x 11' 0" (4.93m x 3.35m)

### **UTILITY ROOM**

10'5" x 5' 2" (3.18m x 1.57m)

### WC

10'5" x 3' 3" (3.18m x 0.99m)

### BEDROOM 4

9'5" x 7'6" (2.87m x 2.29m)