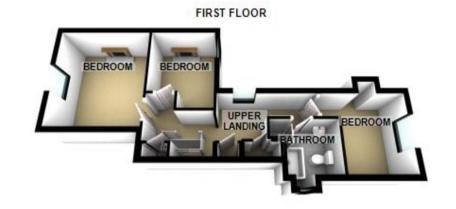

# Floorplans

### Property Room sizes

### BEDROOM 1

14'0" x 11'6" (4.27m x 3.51m)

### BEDROOM 2

11' 0" x 10' 3" (3.35m x 3.12m)

### BEDROOM 3

16' 1" x 8' 3" (4.9m x 2.51m)

### **BATHROOM**

9'0"x8'6" (2.74m x 2.59m)

PLEASE NOTE: These particulars whilst believed to be accurate are set out as a general outline only for guidance and do not constitute any part of an offer or contract intending, purchasers should not rely on them as statements or representations of fact, but must satisfy themselves by inspection or otherwise as to their accuracy. No person in this firm's employment has the authority to make or give representation or warranty in respect of the property. All roomsizes are approximate and for general guidance only. They cannot be relied upon for fitting carpets, fumiture etc.