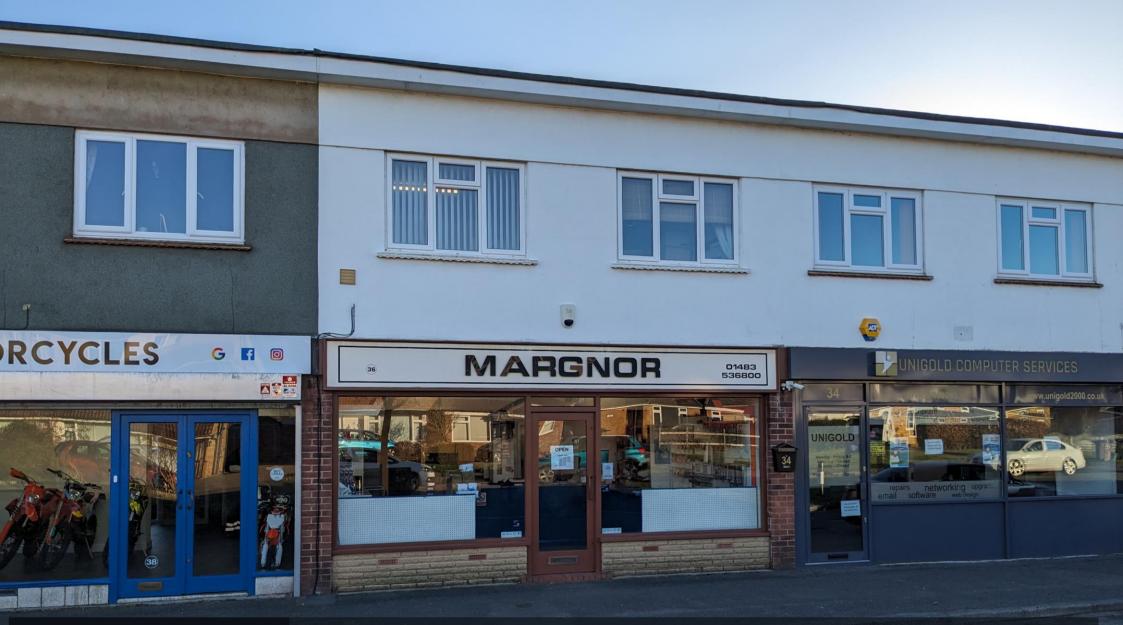

# **For Sale**

Shop & Office with Vacant Possession 2,019 sq. ft.. (187.57 sq. m)

36 Stringer's Avenue, Jacobs Well, Guildford, GU4 7NW

### DESCRIPTION

A middle-terraced retail offering within a terrace of retail units and having office premises above. The frontage is woodenframed with large glass windows and door giving views into the store itself.

Currently arranged with the ground floor being exclusively for retail use, having a large ground floor extension used for storage with a roller shutter door for deliveries. The uppers being office space facing both on to front and rear of the property. Subject to planning there could be scope to convert either the uppers or the rear of the property for residential use.