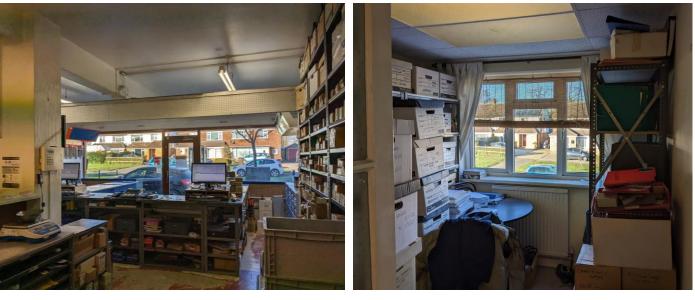

Currently arranged with the ground floor being exclusively for retail use, having a large ground floor extension used for storage with a roller shutter door for deliveries. The uppers being office space facing both on to front and rear of the property. Subject to planning there could be scope to convert either the uppers or the rear of the property for residential use.

## ACCOMMODATION

|                              | SQ FT | SQ M   |
|------------------------------|-------|--------|
| Ground Floor<br>Retail Space | 1,449 | 134.62 |
| First Floor Office           | 570   | 52.97  |
| Total                        | 2,019 | 187.57 |