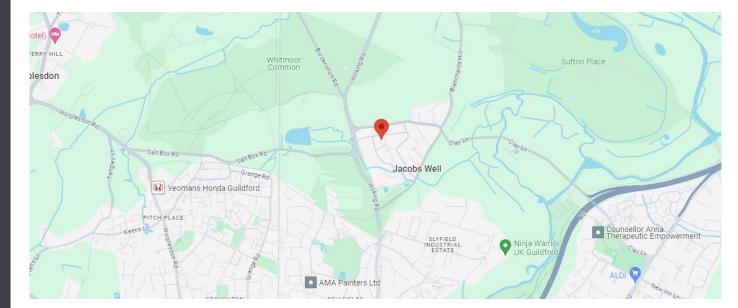

# LOCATION

Jacobs Well is situated just North of Guildford, being a small housing estate with links to central Guildford and Northwards towards Woking along Woking Road.

Stringers Avenue itself is a mainly residential road of mainly semi-detached properties with small terrace of retail units within the center of the housing estate where the subject property serves the local area