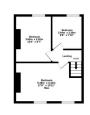

17'2" x 12'2" (5.26m x 3.73m)

**First Floor** 

Bedroom 1

17'6" x 10'9" (5.38m x 3.33m)

Bedroom 2

11'9" x 9'5" (3.65m x 2.92m)

Bedroom 3

8'6" x 7'8" (2.64m x 2.38m)

Ground Floor

2nd Floor