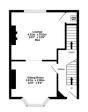

**Ground Floor** 

**Entrance** 

**Sitting Room** 

12' x 9'5" (3.67m x 2.9m)

Lounge

12'5" x 14'1" (3.81m x 4.31m)

**Lower Ground Floor** 

Kitchen Asset Estates Ltd

17'2" x 12'2" (5.26m x 3.73m)

**First Floor** 

Bedroom 1

17'6" x 10'9" (5.38m x 3.33m)

Bedroom 2

11'9" x 9'5" (3.65m x 2.92m)

Bedroom 3

8'6" x 7'8" (2.64m x 2.38m)

Ground Floor

2nd Floor