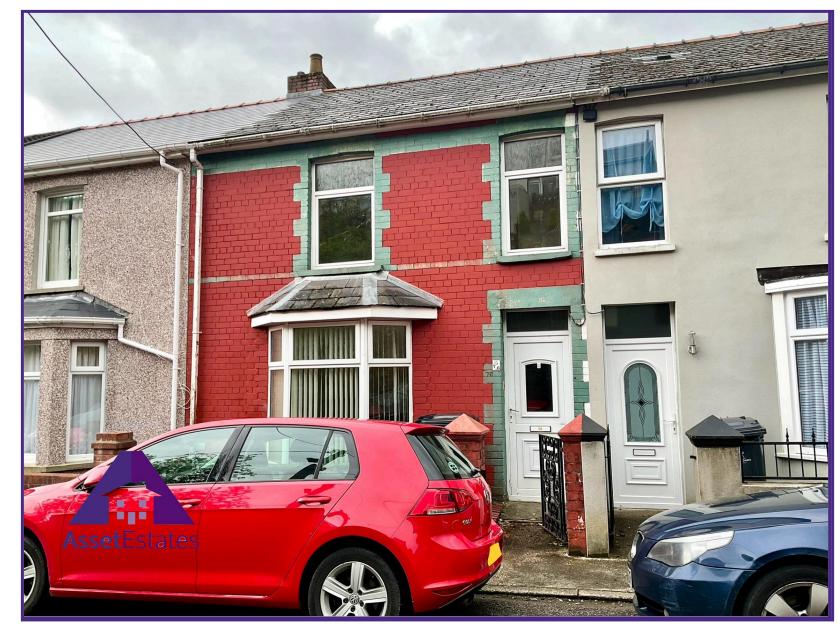

Duke Street, Abertillery, NP13 1BB

Guide Price £109,950

Council Tax Band A

\*\* NO CHAIN \*\* VIDEO TOUR \*\* EPC RATING: D \*\*

Asset Estates are pleased to offer for sale this three-storey terraced property situated on Duke Street, Abertillery. This property briefly comprises; entrance, lounge & sitting room on the ground floor. Stairs to the lower ground floor housing the kitchen, bathroom and dining room with access to the rear garden. Further stairs to the first floor with three good-sized bedrooms.