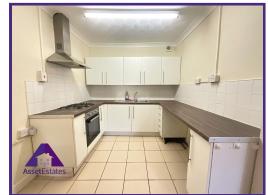

**Ground Floor** 

**Entrance** 

**Sitting Room** 

12' x 9'5" (3.67m x 2.9m)

Lounge

12'5" x 14'1" (3.81m x 4.31m)

**Lower Ground Floor** 

Kitchen Asset Estates Ltd

4. Church Street, Abertillery, NP13 1DA 8.4 × 8.3 (2.58m × 2.53m) Call: 01495 211311

Call: 01495 211311

**Web:** www.assetestates.co.uk/ **Email:** info@assetestates.co.uk 8'3" x 8'2" (2.53m x 2.5m)

**Dining Room** 