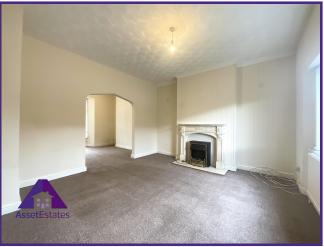

**Ground Floor** 

**Entrance** 

**Sitting Room** 

12' x 9'5" (3.67m x 2.9m)

Lounge

12'5" x 14'1" (3.81m x 4.31m)

**Lower Ground Floor** 

Kitchen Asset Estates Ltd

17'2" x 12'2" (5.26m x 3.73m)

**First Floor** 

Bedroom 1

17'6" x 10'9" (5.38m x 3.33m)

Bedroom 2

11'9" x 9'5" (3.65m x 2.92m)

Bedroom 3

8'6" x 7'8" (2.64m x 2.38m)