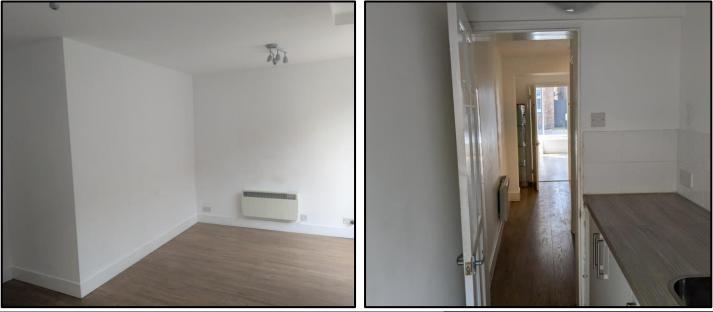

### DESCRIPTION

The property is an attractive character ground floor retail unit. It comprises a front retail area, ancillary retail space / treatment room and WC on the ground floor level. There is also a dry and secure external store to the rear. The property has been recently redecorated throughout. In the main retail space, there are rail mounted halogen spotlights with wood laminate flooring. There is a gas fired boiler which provides heat via wall mounted radiators and a wood laminate floor throughout.