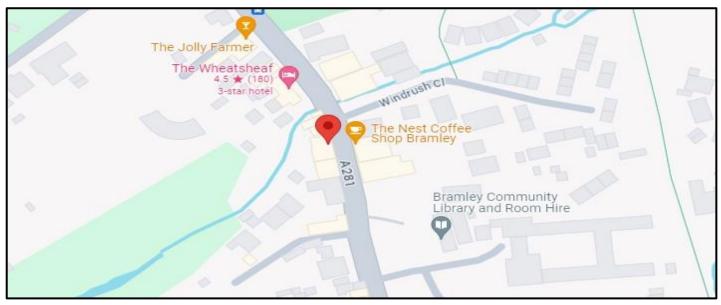

### LOCATION

This shop is in a prominent position on Bramley High Street. It is 3.5 miles south of Guildford Town Centre accessible by car along the A281 Horsham Road. Nearby retailers include Boots, Nisa, Amplifon and Kilfeather & Dumbrill Butchers.