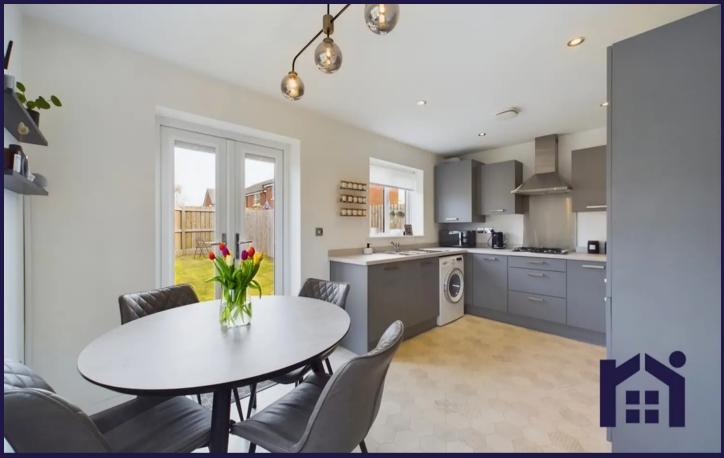

Absolutely delightful three bedroom semi detached property on a quiet cul de sac location in a popular and sought after residential area. Set on a corner plot this family home has over 750 square feet of stylish accommodation and, with one careful owner from new, is available with no upward chain. The driveway is to the side and can accommodate up to three vehicles. Step into the entrance hallway with cloakroom off comprising wc and wash hand basin. To one side is the living room with plenty of natural light from windows to two elevations, and, to the other is the dining kitchen comprising a range of wall and base units with integrated gas hob, electric oven and grill, multi oven, refrigerator, freezer and dishwasher with space, power and plumbing for washing machine. Patio doors open to the private rear garden which is mainly laid to lawn so you can relax and entertain once the mowing is done. Back inside, stairs lead to the first floor landing with access to all rooms. Bedroom one benefits from en suite comprising mixer shower in cubicle, wc, wash hand basin and ladder heated towel rail. Bedroom two is also a double with bedroom three a very comfortable single. The family bathroom comprises bath, floating wash hand basin, wc and ladder heated towel rail. This is a lovely place to call home.