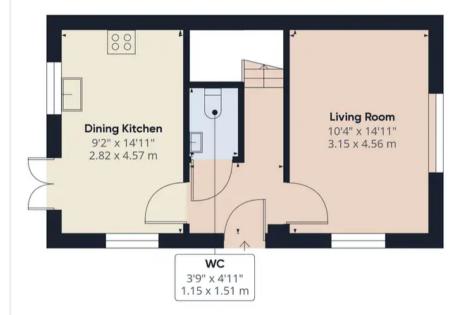

Coppull Branch 244 Spendmore Lane, Coppull, PR7 5DE 01257 794588

www.hometruthslancs.co.uk office@hometruthslancs.co.uk

Bedroom Two
9'3" x 8'5"
2.82 x 2.58 m

10'4" x 10'1"
3.16 x 3.08 m

Bathroom
6'8" x 5'6"
2.05 x 1.68 m

En-suite
7'4" x 3'11"
2.26 x 1.20 m

Floor 1

Floor 2

Approximate total area®

754.02 ft<sup>2</sup> 70.05 m<sup>2</sup>

(1) Excluding balconies and terraces

While every attempt has been made to ensure accuracy, all measurements are approximate, not to scale. This floor plan is for illustrative purposes only.