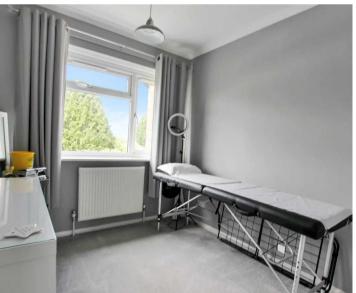

Wc

Landing

Bedroom

9' 10" x 11' 11" (3.00m x 3.63m)

Bedroom

9' 10" x 8' 8" (3.00m x 2.64m)

Bedroom

8' 4" x 7' 7" (2.53m x 2.32m)