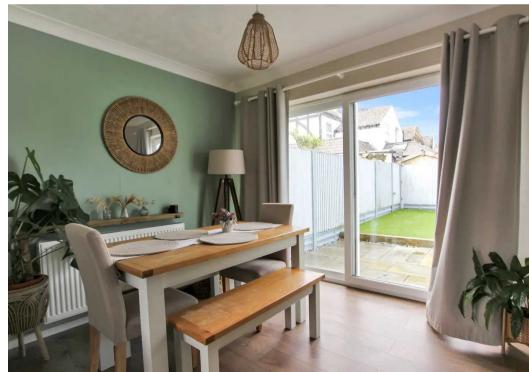

#### Porch

Hallway

Living Room

12' 4" x 10' 0" (3.76m x 3.04m)

Dining Area

8' 2" x 10' 0" (2.50m x 3.04m)

Kitchen

7' 7" x 8' 4" (2.31m x 2.53m)