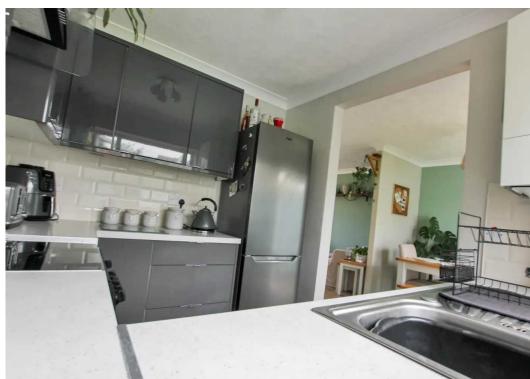

#### Porch

Hallway

Living Room

12' 4" x 10' 0" (3.76m x 3.04m)

Dining Area

8' 2" x 10' 0" (2.50m x 3.04m)

Kitchen

7' 7" x 8' 4" (2.31m x 2.53m)