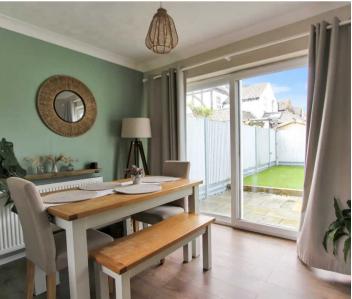

#### Porch

Hallway

Living Room

12' 4" x 10' 0" (3.76m x 3.04m)

Dining Area

8' 2" x 10' 0" (2.50m x 3.04m)

Kitchen

7' 7" x 8' 4" (2.31m x 2.53m)