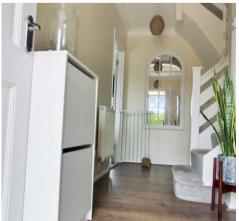

#### Porch

Hallway

Living Room

12' 4" x 10' 0" (3.76m x 3.04m)

Dining Area

8' 2" x 10' 0" (2.50m x 3.04m)

Kitchen

7' 7" x 8' 4" (2.31m x 2.53m)