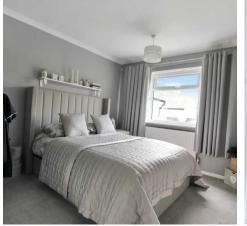

Wc

Landing

Bedroom

9' 10" x 11' 11" (3.00m x 3.63m)

Bedroom

9' 10" x 8' 8" (3.00m x 2.64m)

Bedroom

8' 4" x 7' 7" (2.53m x 2.32m)