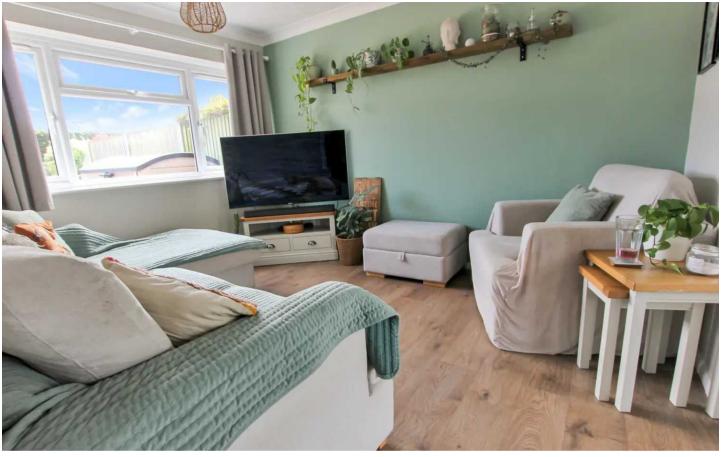

#### Porch

Hallway

Living Room

12' 4" x 10' 0" (3.76m x 3.04m)

Dining Area

8' 2" x 10' 0" (2.50m x 3.04m)

Kitchen

7' 7" x 8' 4" (2.31m x 2.53m)