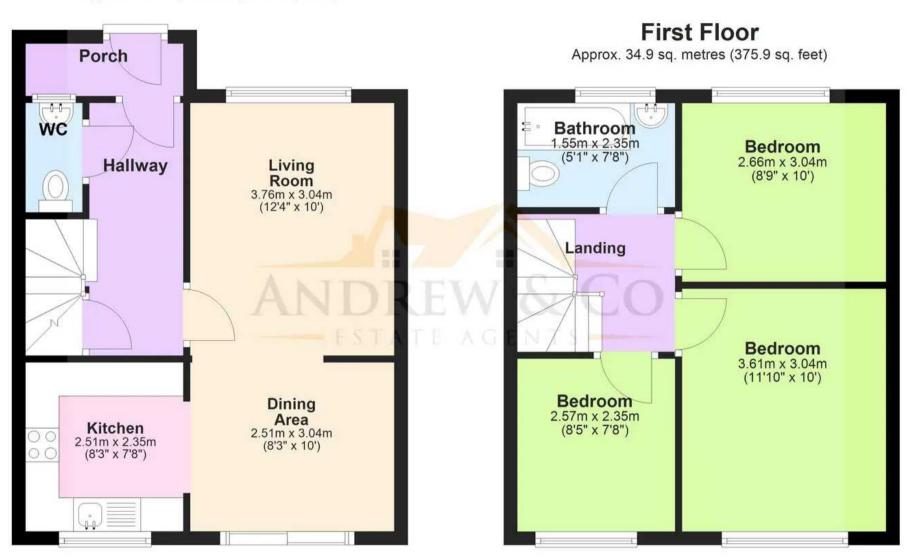

Wc

Landing

Bedroom

9' 10" x 11' 11" (3.00m x 3.63m)

Bedroom

9' 10" x 8' 8" (3.00m x 2.64m)

Bedroom

8' 4" x 7' 7" (2.53m x 2.32m)

Bathroom

7' 7" x 5' 0" (2.32m x 1.52m)

### **Ground Floor**

Approx. 37.0 sq. metres (398.2 sq. feet)

Total area: approx. 71.9 sq. metres (774.1 sq. feet)

Plans are for layout purposes only and not drawn to scale, with any doors, windows and other internal features merely intended as a guide.