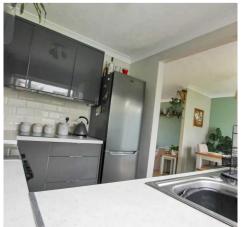

#### Porch

Hallway

Living Room

12' 4" x 10' 0" (3.76m x 3.04m)

Dining Area

8' 2" x 10' 0" (2.50m x 3.04m)

Kitchen

7' 7" x 8' 4" (2.31m x 2.53m)