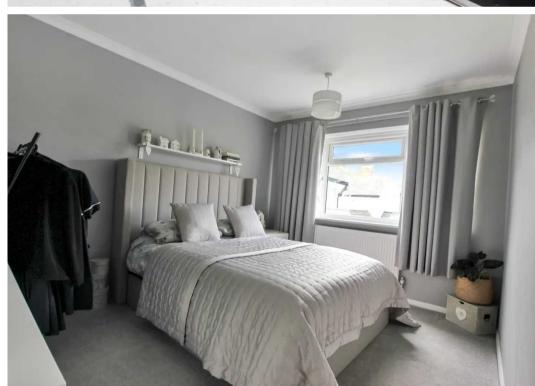

Wc

Landing

Bedroom

9' 10" x 11' 11" (3.00m x 3.63m)

Bedroom

9' 10" x 8' 8" (3.00m x 2.64m)

Bedroom

8' 4" x 7' 7" (2.53m x 2.32m)