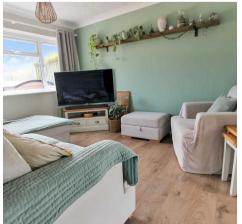

#### Porch

Hallway

Living Room

12' 4" x 10' 0" (3.76m x 3.04m)

Dining Area

8' 2" x 10' 0" (2.50m x 3.04m)

Kitchen

7' 7" x 8' 4" (2.31m x 2.53m)