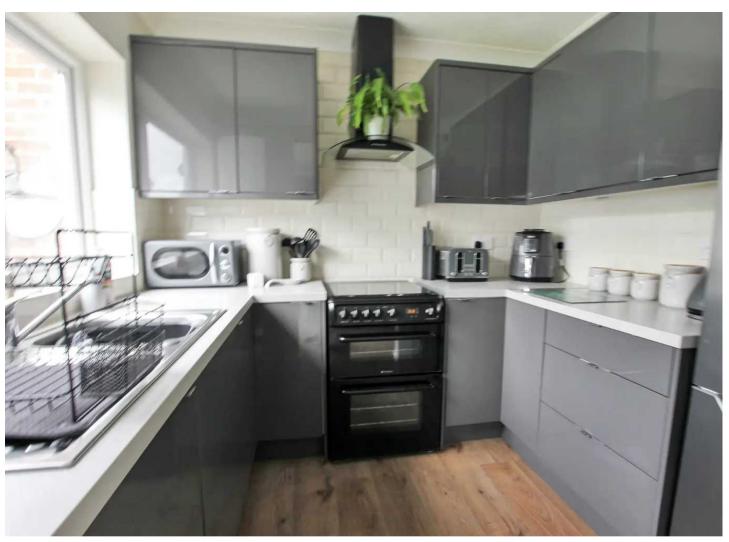

#### Porch

Hallway

Living Room

12' 4" x 10' 0" (3.76m x 3.04m)

Dining Area

8' 2" x 10' 0" (2.50m x 3.04m)

Kitchen

7' 7" x 8' 4" (2.31m x 2.53m)