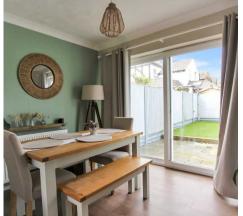

#### Porch

Hallway

Living Room

12' 4" x 10' 0" (3.76m x 3.04m)

Dining Area

8' 2" x 10' 0" (2.50m x 3.04m)

Kitchen

7' 7" x 8' 4" (2.31m x 2.53m)