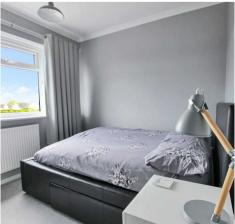

Wc

Landing

Bedroom

9' 10" x 11' 11" (3.00m x 3.63m)

Bedroom

9' 10" x 8' 8" (3.00m x 2.64m)

Bedroom

8' 4" x 7' 7" (2.53m x 2.32m)