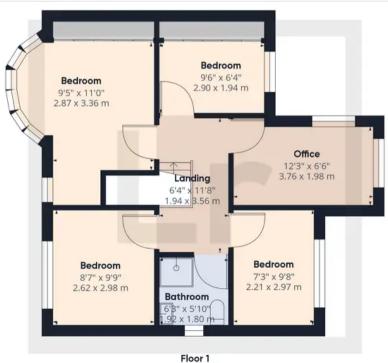

#### Approximate total area<sup>(1)</sup>

1343.26 ft<sup>2</sup> 124.79 m<sup>2</sup>

(1) Excluding balconies and terraces

While every attempt has been made to ensure accuracy, all measurements are approximate, not to scale. This floor plan is for illustrative purposes only.