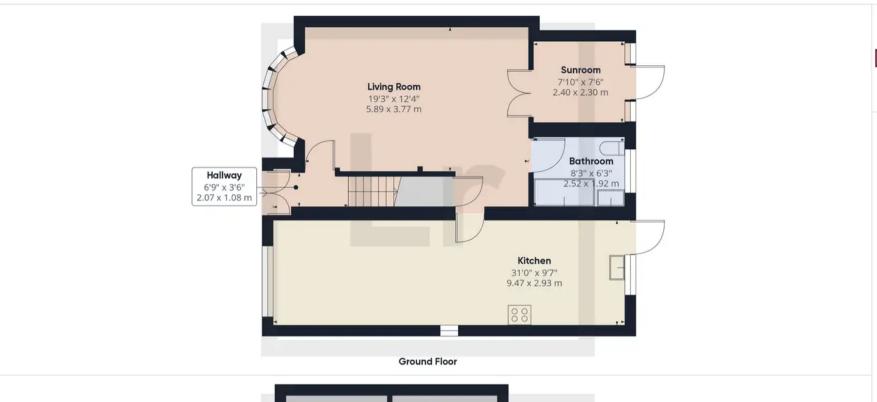

#### Approximate total area<sup>(1)</sup>

1343.26 ft<sup>2</sup> 124.79 m<sup>2</sup>

(1) Excluding balconies and terraces

While every attempt has been made to ensure accuracy, all measurements are approximate, not to scale. This floor plan is for illustrative purposes only.