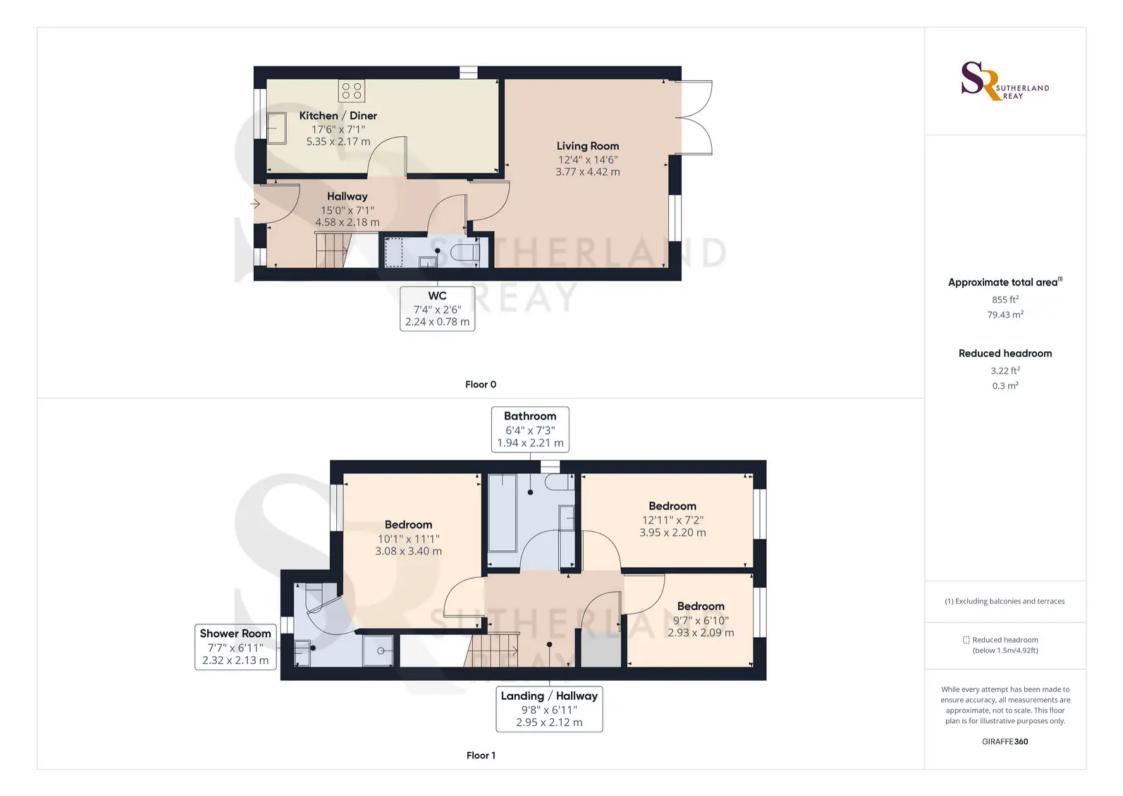

Tenure: Freehold

- Three Bedrooms
- Two Bathrooms & WC
- Reception Room
- Private Garden
- Buxton and Chapel-en-le-Frith Within Easy Reach
- EPC Rating B
- Tax Band C

.