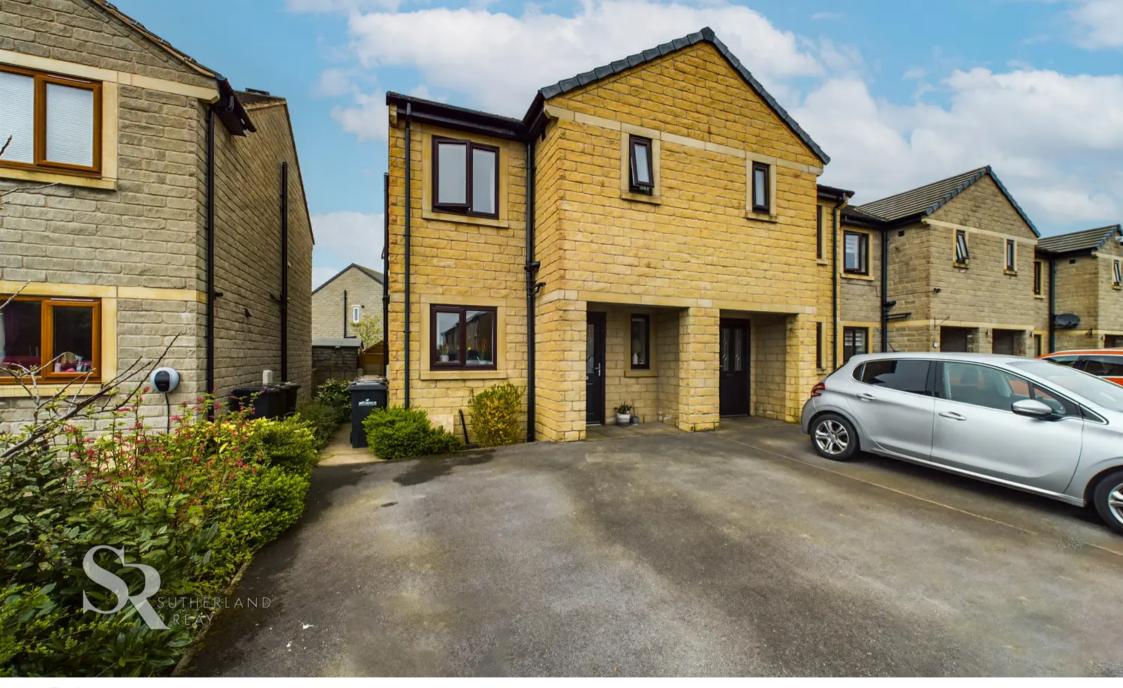

## Dove Holes, Buxton

Beautifully presented 3-bed semi-detached house with spacious living space, 3 beds, 2 baths, and guest WC. Inviting reception room, private garden with lawn, patio, and parking. Ideal location near amenities. Book a viewing to own this charming property. Council Tax band: C

Tenure: Freehold

- Three Bedrooms
- Two Bathrooms & WC
- Reception Room
- Private Garden
- Buxton and Chapel-en-le-Frith Within Easy Reach
- EPC Rating B
- Tax Band C

.