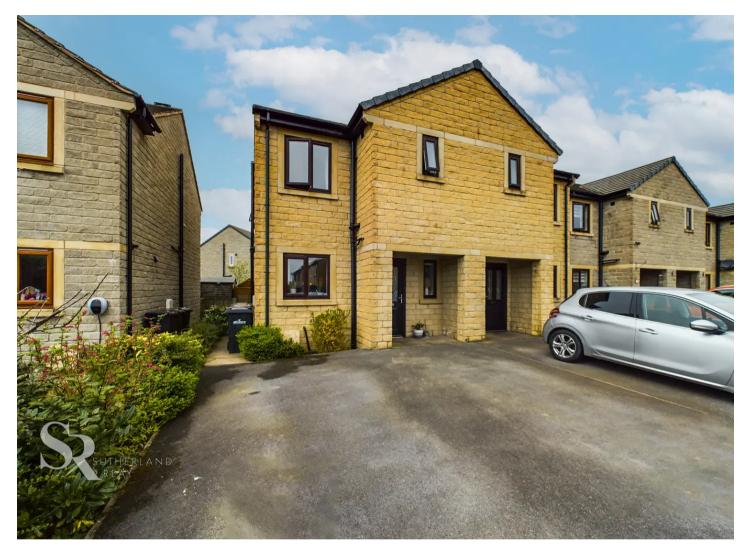

## Dove Holes, Buxton

Beautifully presented 3-bed semi-detached house with spacious living space, 3 beds, 2 baths, and guest WC. Inviting reception room, private garden with lawn, patio, and parking. Ideal location near amenities. Book a viewing to own this charming property. Council Tax band: C

Tenure: Freehold

- Three Bedrooms
- Two Bathrooms & WC
- Reception Room
- Private Garden
- Buxton and Chapel-en-le-Frith Within Easy Reach
- EPC Rating B
- Tax Band C

.