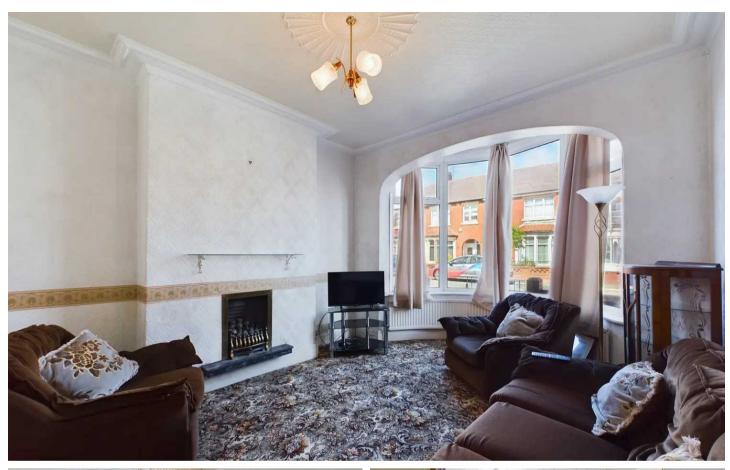

Lounge 14' 9" x 11' 8" (4.49m x 3.56m) Reception 1

**Dining Room** 14' 2" x 11' 4" (4.32m x 3.46m)

**Kitchen** 9' 4" x 6' 4" (2.85m x 1.93m)

**Dining Area** 16' 2" x 6' 2" (4.93m x 1.89m)

**Bedroom 1** 14' 8" x 10' 2" (4.48m x 3.09m)