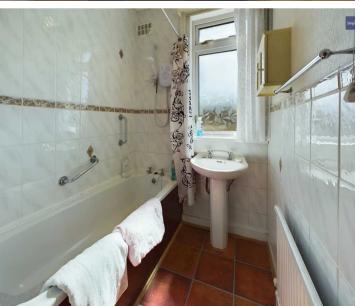

**Bedroom 2** 12' 8" x 9' 7" (3.85m x 2.92m)

**Bedroom 3** 7' 7" x 6' 10" (2.32m x 2.08m)

**Bathroom** 7' 6" x 5' 3" (2.29m x 1.61m)