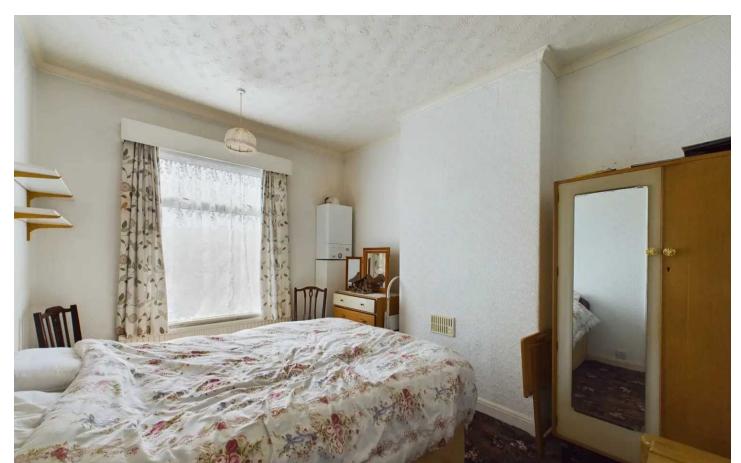

Lounge 14' 9" x 11' 8" (4.49m x 3.56m) Reception 1

**Dining Room** 14' 2" x 11' 4" (4.32m x 3.46m)

**Kitchen** 9' 4" x 6' 4" (2.85m x 1.93m)

**Dining Area** 16' 2" x 6' 2" (4.93m x 1.89m)

**Bedroom 1** 14' 8" x 10' 2" (4.48m x 3.09m)

**Bedroom 2** 12' 8" x 9' 7" (3.85m x 2.92m)

**Bedroom 3** 7' 7" x 6' 10" (2.32m x 2.08m)

**Bathroom** 7' 6" x 5' 3" (2.29m x 1.61m)