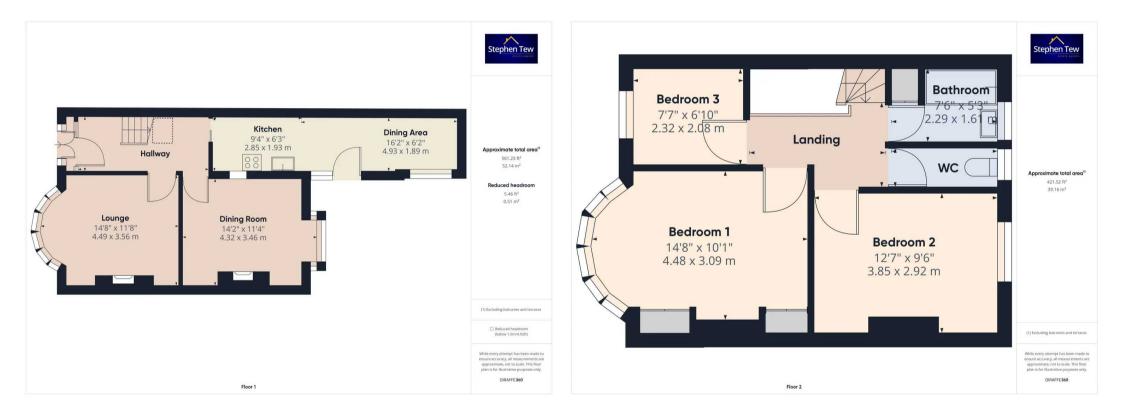

# Blackpool

Presenting a 3-bedroom semi-detached house in a popular residential location, this property offers a wonderful opportunity with the added benefit of no onward chain. The interior features a hallway leading to the lounge, dining room, kitchen, and separate dining area, providing ample space for comfortable living. Upstairs, the landing leads to three generously sized bedrooms, a bathroom, and a separate WC.

#### Council Tax band: C

Tenure: Freehold

- No Onward Chain
- Hallway, Lounge, Dining Room, Kitchen, Dining Area
- Landing, 3 Bedrooms, Bathroom, Separate WC
- South Facing Garden to the rear
- Garage

Hallway 13' 8" x 6' 0" (4.17m x 1.82m) Spacious hallway

Lounge 14' 9" x 11' 8" (4.49m x 3.56m) Reception 1

**Dining Room** 14' 2" x 11' 4" (4.32m x 3.46m)

**Kitchen** 9' 4" x 6' 4" (2.85m x 1.93m)

**Dining Area** 16' 2" x 6' 2" (4.93m x 1.89m)

**Bedroom 1** 14' 8" x 10' 2" (4.48m x 3.09m)

**Bedroom 2** 12' 8" x 9' 7" (3.85m x 2.92m)

**Bedroom 3** 7' 7" x 6' 10" (2.32m x 2.08m)

**Bathroom** 7' 6" x 5' 3" (2.29m x 1.61m)

## wc

7' 7" x 2' 8" (2.30m x 0.81m) Separate WC