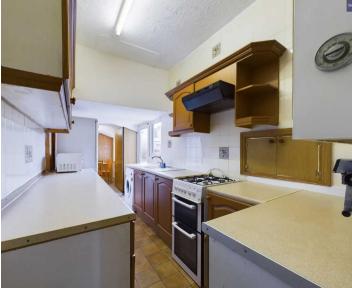

Lounge 14' 9" x 11' 8" (4.49m x 3.56m) Reception 1

**Dining Room** 14' 2" x 11' 4" (4.32m x 3.46m)

**Kitchen** 9' 4" x 6' 4" (2.85m x 1.93m)

**Dining Area** 16' 2" x 6' 2" (4.93m x 1.89m)

**Bedroom 1** 14' 8" x 10' 2" (4.48m x 3.09m)