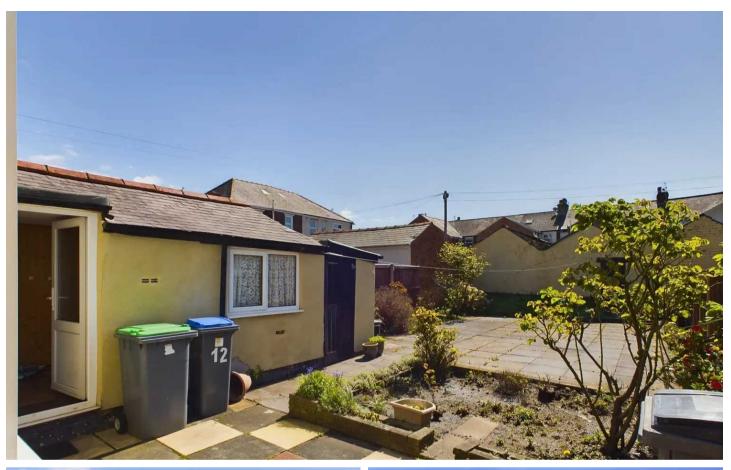

#### REAR GARDEN

Paved garden to the rear with access to the garage.

### Garage

Garage to the rear.