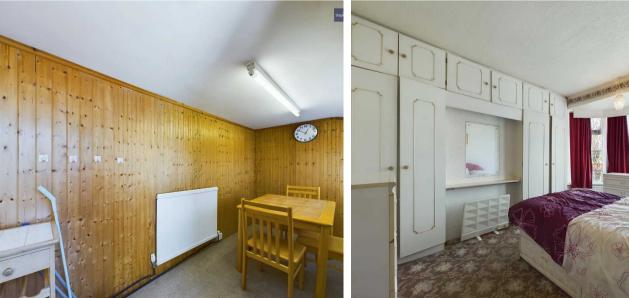

Lounge 14' 9" x 11' 8" (4.49m x 3.56m) Reception 1

**Dining Room** 14' 2" x 11' 4" (4.32m x 3.46m)

**Kitchen** 9' 4" x 6' 4" (2.85m x 1.93m)

**Dining Area** 16' 2" x 6' 2" (4.93m x 1.89m)

**Bedroom 1** 14' 8" x 10' 2" (4.48m x 3.09m)

**Bedroom 2** 12' 8" x 9' 7" (3.85m x 2.92m)

**Bedroom 3** 7' 7" x 6' 10" (2.32m x 2.08m)

**Bathroom** 7' 6" x 5' 3" (2.29m x 1.61m)