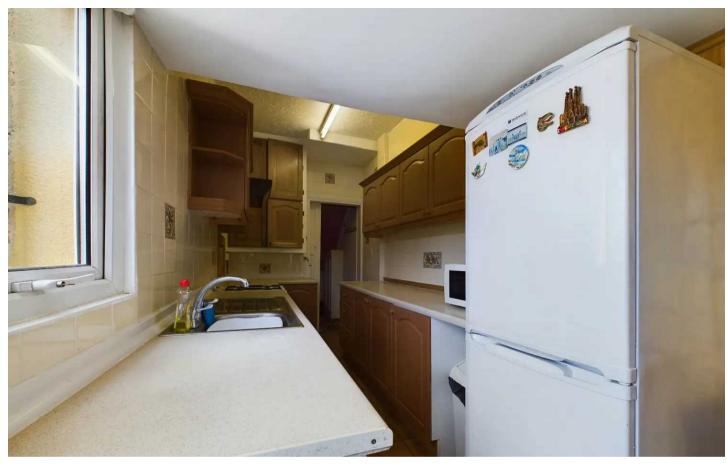

Lounge 14' 9" x 11' 8" (4.49m x 3.56m) Reception 1

**Dining Room** 14' 2" x 11' 4" (4.32m x 3.46m)

**Kitchen** 9' 4" x 6' 4" (2.85m x 1.93m)

**Dining Area** 16' 2" x 6' 2" (4.93m x 1.89m)

**Bedroom 1** 14' 8" x 10' 2" (4.48m x 3.09m)