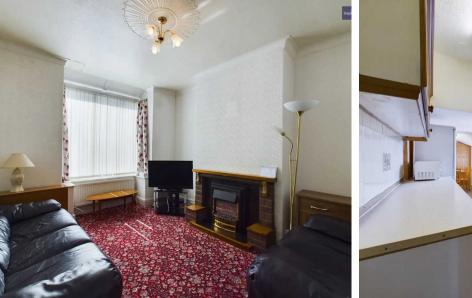

Lounge 14' 9" x 11' 8" (4.49m x 3.56m) Reception 1

**Dining Room** 14' 2" x 11' 4" (4.32m x 3.46m)

**Kitchen** 9' 4" x 6' 4" (2.85m x 1.93m)

**Dining Area** 16' 2" x 6' 2" (4.93m x 1.89m)

**Bedroom 1** 14' 8" x 10' 2" (4.48m x 3.09m)

## wc

7' 7" x 2' 8" (2.30m x 0.81m) Separate WC