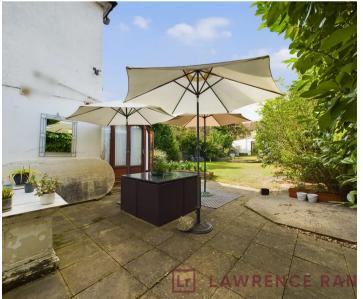

## 118 Carr Road

Northolt, Northolt

Extended semi-detached house with 4 beds, 3 baths and versatile living spaces. Excellently presented with a mature garden, sun room, separate garage and convenient rear access. Ideal for families seeking plenty of outdoor options and potential. Council Tax band: D

EPC Energy Efficiency Rating: D

EPC Environmental Impact Rating: D

- Extended Semi-detached house
- Four bedrooms
- Three bathrooms
- Large kitchen/diner
- Generous private rear garden
- Separate Garage