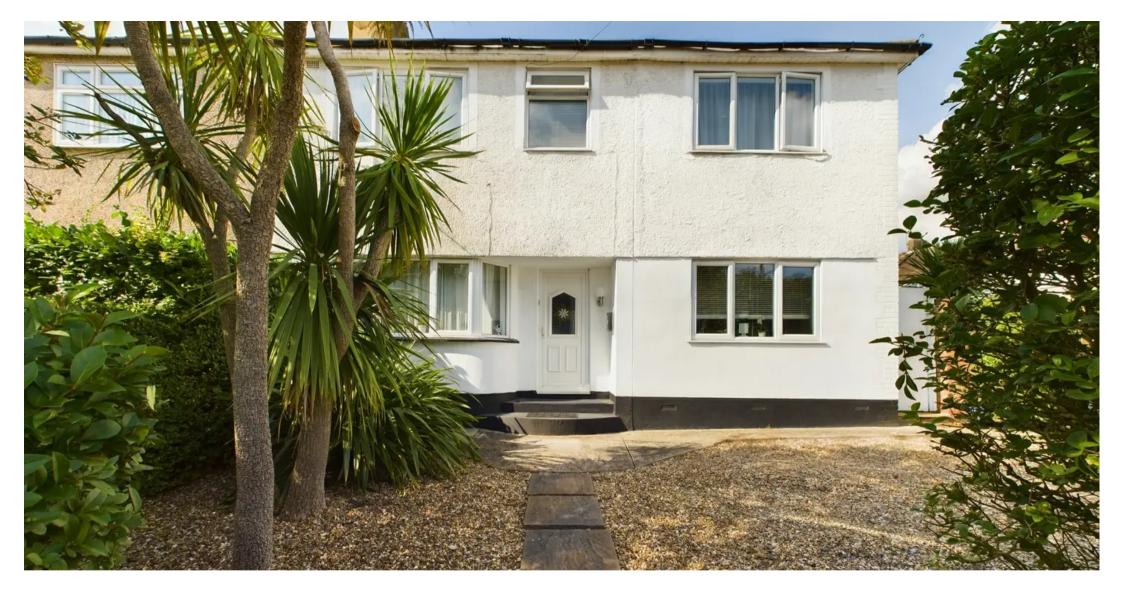

## 118 Carr Road

Northolt, Northolt

Extended semi-detached house with 4 beds, 3 baths and versatile living spaces. Excellently presented with a mature garden, sun room, separate garage and convenient rear access. Ideal for families seeking plenty of outdoor options and potential. Council Tax band: D

EPC Energy Efficiency Rating: D

EPC Environmental Impact Rating: D

- Extended Semi-detached house
- Four bedrooms
- Three bathrooms
- Large kitchen/diner
- Generous private rear garden
- Separate Garage