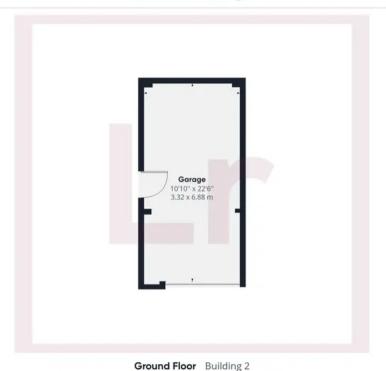

EPC Energy Efficiency Rating: D

EPC Environmental Impact Rating: D

- Extended Semi-detached house
- Four bedrooms
- Three bathrooms
- Large kitchen/diner
- Generous private rear garden
- Separate Garage