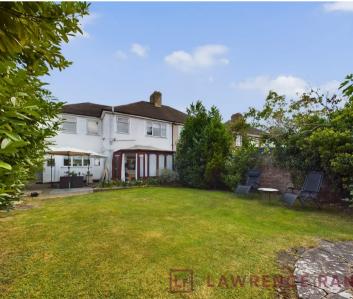

## 118 Carr Road

Northolt, Northolt

Extended semi-detached house with 4 beds, 3 baths and versatile living spaces. Excellently presented with a mature garden, sun room, separate garage and convenient rear access. Ideal for families seeking plenty of outdoor options and potential. Council Tax band: D

EPC Energy Efficiency Rating: D

EPC Environmental Impact Rating: D

- Extended Semi-detached house
- Four bedrooms
- Three bathrooms
- Large kitchen/diner
- Generous private rear garden
- Separate Garage