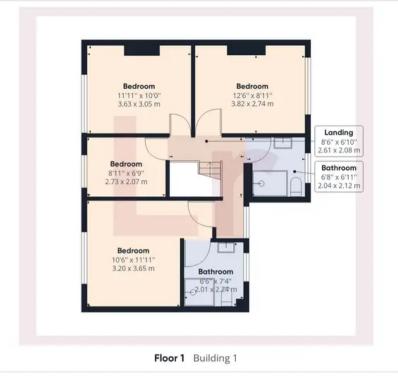

Ground Floor Building 1

Approximate total area<sup>(1)</sup>

1591.30 ft<sup>2</sup> 147.84 m<sup>2</sup>

(1) Excluding balconies and terraces

While every attempt has been made to ensure accuracy, all measurements are approximate, not to scale. This floor plan is for illustrative purposes only.