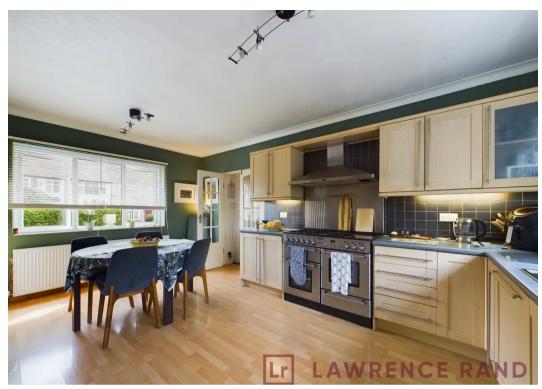

## 118 Carr Road

Northolt, Northolt

Extended semi-detached house with 4 beds, 3 baths and versatile living spaces. Excellently presented with a mature garden, sun room, separate garage and convenient rear access. Ideal for families seeking plenty of outdoor options and potential. Council Tax band: D

EPC Energy Efficiency Rating: D

EPC Environmental Impact Rating: D

- Extended Semi-detached house
- Four bedrooms
- Three bathrooms
- Large kitchen/diner
- Generous private rear garden
- Separate Garage