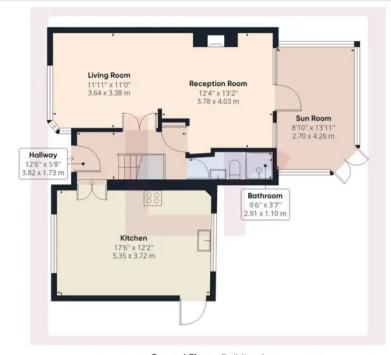

Ground Floor Building 1

Approximate total area<sup>(1)</sup>

1591.30 ft<sup>2</sup> 147.84 m<sup>2</sup>

(1) Excluding balconies and terraces

While every attempt has been made to ensure accuracy, all measurements are approximate, not to scale. This floor plan is for illustrative purposes only.