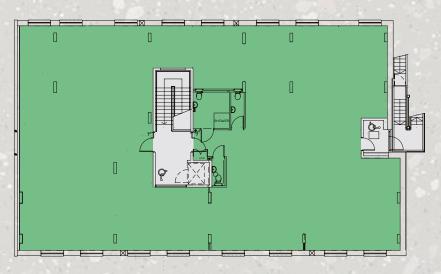

## FLOOR PLANS

| FLOOR  | SQ FT | SQ M  |  |
|--------|-------|-------|--|
| First  | 3,795 | 352.6 |  |
| Ground | 2,098 | 194.9 |  |
| TOTAL  | 5,893 | 547.5 |  |

FIRST FLOOR

GROUND FLOOR