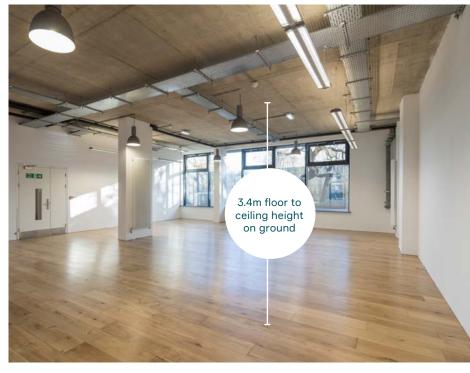

## SPECIFICATION

EXCELLENT NATURAL LIGHT

KITCHEN AND MEETING ROOMS

SHOWER AND WC'S

SECURE CYCLE STORAGE

PASSENGER LIFT

PRIVATE COURTYARD

3.4M CEILING HEIGHT ON GROUND