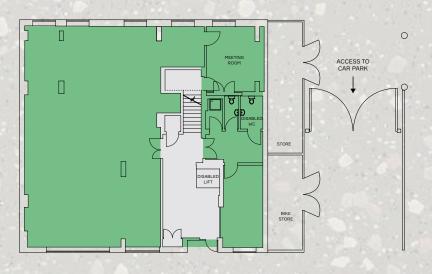

## FLOOR PLANS

| FLOOR  | SQ FT | SQ M  |  |
|--------|-------|-------|--|
| First  | 3,795 | 352.6 |  |
| Ground | 2,098 | 194.9 |  |
| TOTAL  | 5,893 | 547.5 |  |

FIRST FLOOR

GROUND FLOOR