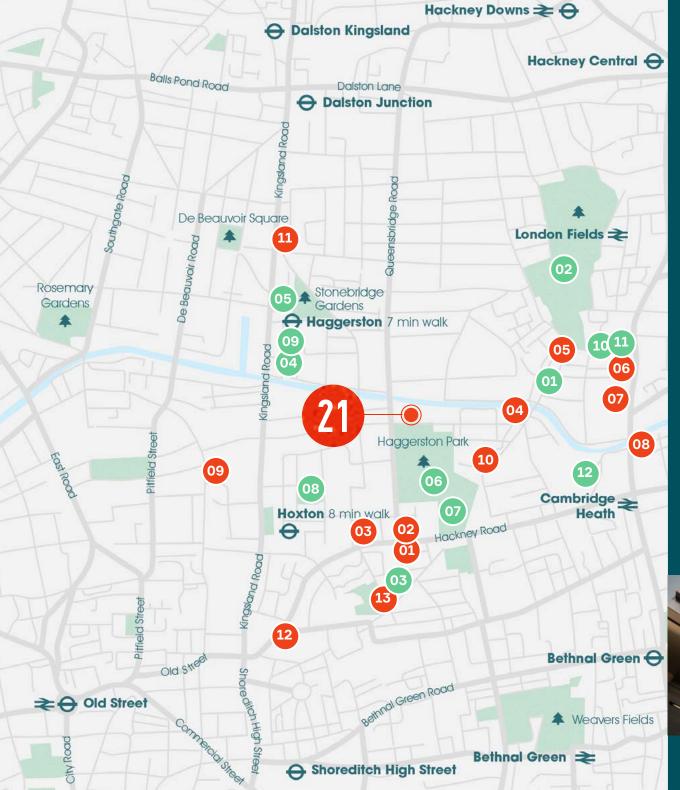

#### PLACES TO EAT / DRINK

- 01. The Marksman
- 02. Equal Parts
- 03. Sagre & Wild
- 04.Sune
- 05. The Cat & Mutton
- 06. Diddy's
- 07. From the Ashes
- 08.Ombra
- 09. Howl at the moon
- 10. Little Georgia
- 11. Chick n Sours
- 12. Mikkeller
- 13. Brawn

#### > PLACES TO EXPIERENCE

- 01. Broadway Market
- 02. London Fields
- 03. Columbia Road flower market
- 04. Otherworld VR
- 05. Cuppapug
- 06. Haggerston Park
- 07. Hackney City Farm
- 08. St Mary's Secret Garden
- 09. Momentum Training
- 10. Netil Market
- 11. Netil 360
- 12. Oval Space