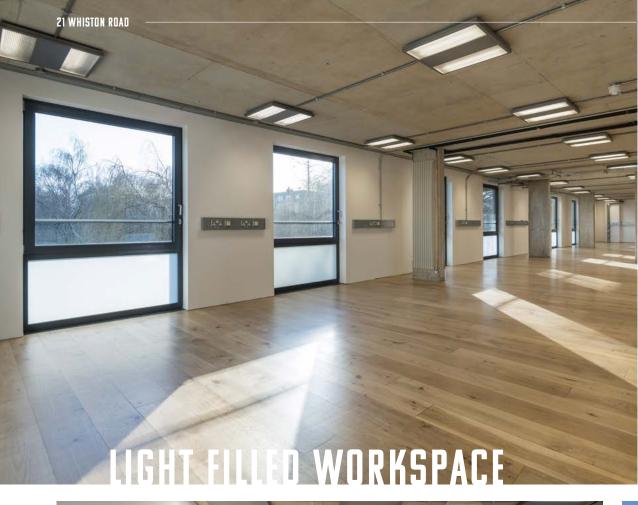

## 21 WHISTON ROAD

ADELAIDE WHARF | E2

## SPECIFICATION

EXCELLENT NATURAL LIGHT

KITCHEN AND MEETING ROOMS

SHOWER AND WC'S

SECURE CYCLE STORAGE

PASSENGER LIFT

PRIVATE COURTYARD

3.4M CEILING HEIGHT ON GROUND

2 X GATED / SECURE CAR PARK SPACES

CONCIERGE

30 GBPS FIBRE

EPC R

DDA Compliant