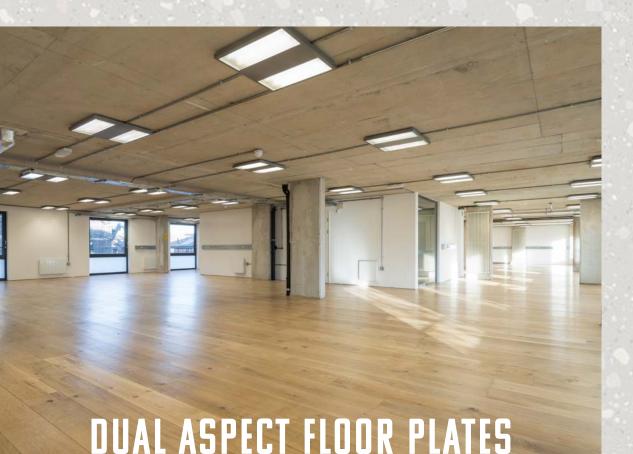

## SPECIFICATION

EXCELLENT NATURAL LIGHT

KITCHEN AND MEETING ROOMS

SHOWER AND WC'S

SECURE CYCLE STORAGE

PASSENGER LIFT

PRIVATE COURTYARD

3.4M CEILING HEIGHT ON GROUND

## FLOOR PLANS

| FLOOR  | SQ FT | SQ M  |  |
|--------|-------|-------|--|
| First  | 3,795 | 352.6 |  |
| Ground | 2,098 | 194.9 |  |
| TOTAL  | 5,893 | 547.5 |  |

FIRST FLOOR

GROUND FLOOR