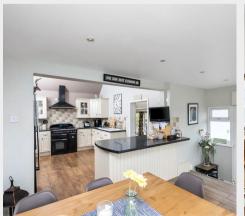

The heart of the home lies in the open-plan kitchen and dining room, a hub of activity where delicious meals are prepared and shared. With easy access to the garden, you can seamlessly transition from indoor dining to al fresco gatherings on warm summer evenings.