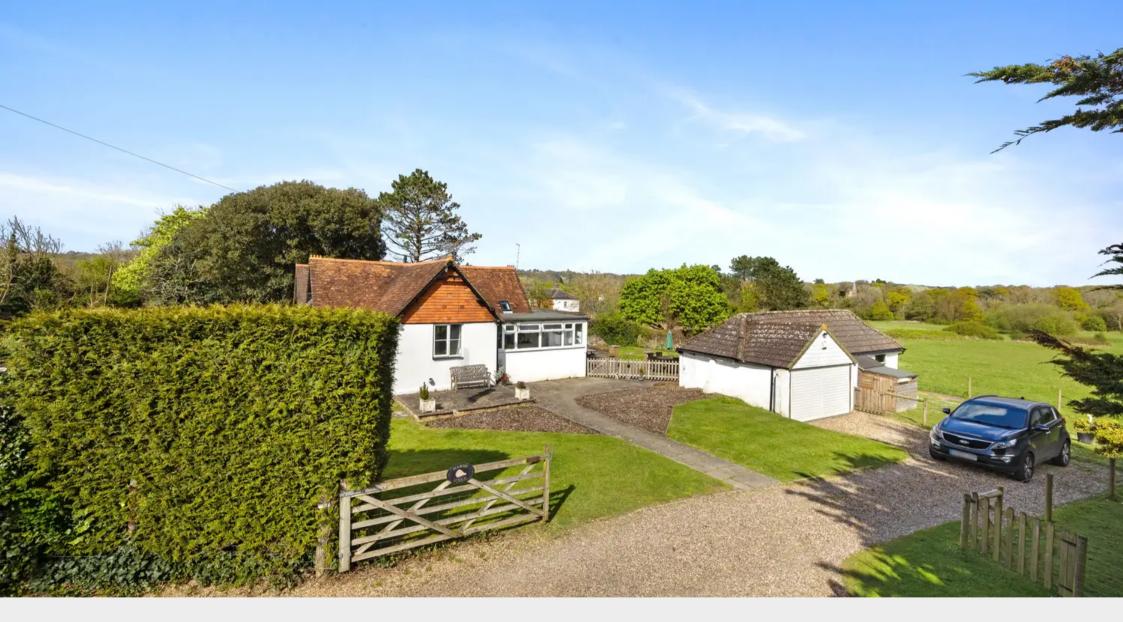

## Kings Mill Lane, South Nutfield, RHI 5NB

Welcome to this charming four bedroom detached bungalow nestled in a semi-rural setting, offering panoramic views of the picturesque countryside.

Step inside and be greeted by the spacious living room, flooded with natural light pouring in through a bay window that frames the stunning views of open countryside. Whether you're entertaining guests or simply unwinding after a long day, this inviting space provides the perfect backdrop for relaxation and socialising.

For those with grander aspirations, a large detached barn/garage presents an exciting opportunity for expansion or conversion into a separate living space, subject to obtaining the necessary planning permissions.

Arriving at the property is a pleasure in itself, with a sweeping driveway leading up to the entrance and providing parking for multiple vehicles through a 5-bar gate.

If you're seeking a peaceful retreat with plenty of potential to make your mark, this bungalow with its captivating countryside views and versatile living spaces could be the ideal place to create your dream home. Don't miss out on the chance to make this beautiful property yours!