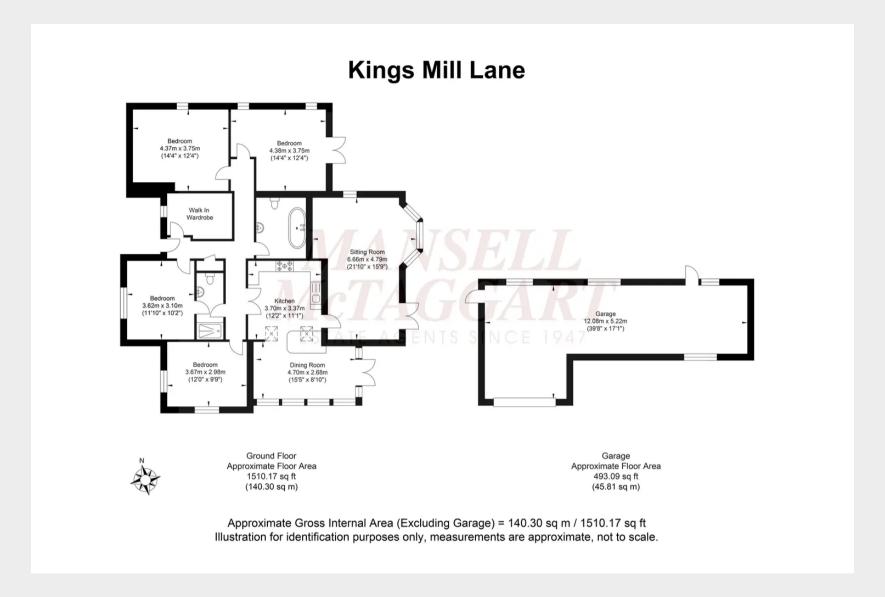

## Kings Mill Lane, South Nutfield, RHI 5NB

Welcome to this charming four bedroom detached bungalow nestled in a semi-rural setting, offering panoramic views of the picturesque countryside.

Step inside and be greeted by the spacious living room, flooded with natural light pouring in through a bay window that frames the stunning views of open countryside. Whether you're entertaining guests or simply unwinding after a long day, this inviting space provides the perfect backdrop for relaxation and socialising.

Offering ample accommodation, all four bedrooms are generously sized doubles, ensuring everyone in the household has a comfortable retreat to call their own. The master bedroom boasts a Jack and Jill bathroom, adjacent is a room that serves as a walk-in wardrobe or a convenient study space.

For those with grander aspirations, a large detached barn/garage presents an exciting opportunity for expansion or conversion into a separate living space, subject to obtaining the necessary planning permissions.