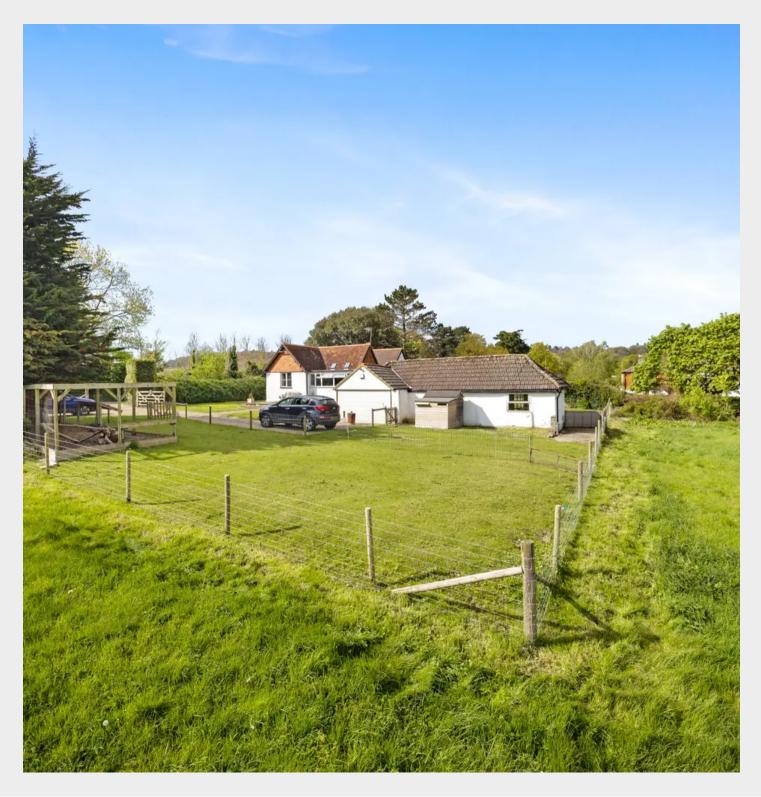

## Kings Mill Lane, South Nutfield, RHI 5NB

Outside, the property is enveloped by a beautiful garden that wraps around the home, offering an oasis to enjoy the fresh air and admire the verdant surroundings.

For those with grander aspirations, a large detached barn/garage presents an exciting opportunity for expansion or conversion into a separate living space, subject to obtaining the necessary planning permissions.

Arriving at the property is a pleasure in itself, with a sweeping driveway leading up to the entrance and providing parking for multiple vehicles through a 5-bar gate.

If you're seeking a peaceful retreat with plenty of potential to make your mark, this bungalow with its captivating countryside views and versatile living spaces could be the ideal place to create your dream home. Don't miss out on the chance to make this beautiful property yours!