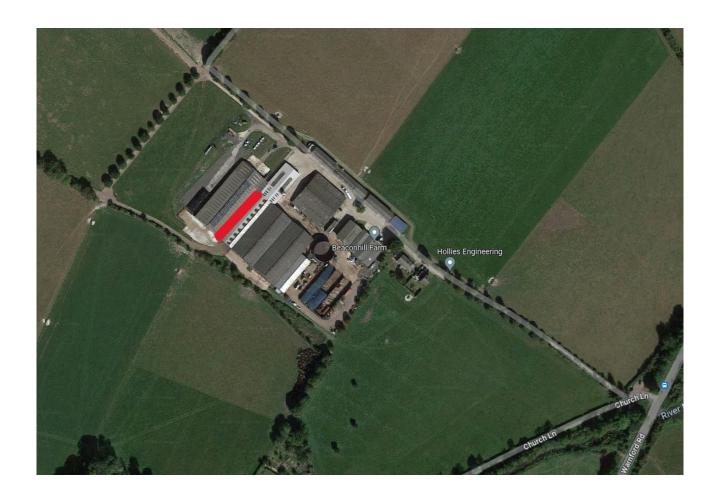

#### **Description**

Warehouse / storage units currently under construction which will be of steel framed construction benefiting from a manual roller shutter loading door with separate pedestrian access. The units will benefit from 3 phase power and lighting. Communal toilets and ample on-site parking will be available. The Buildings are under construction and is anticipated to be available from Q3 2024.

#### Location

Manor Farm is located on the edge of the village of Exton in Hampshire. The farm is accessed directly from the A32 which provides a direct link to the M27 approximately 10 miles to the south. Petersfield is approximately 11 miles to the east, Eastleigh 15 miles west and Portsmouth only 17 miles south of the site.

Directions to site - from J27 of the M27 (Fareham Common) take the A32 north towards Wickham. Continue along the A32 through Wickham and Droxford before approaching Exton. At the roundabout take the right hand turn towards Warnford. In approximately 0.8 miles Manor Farm will be on your left hand side.