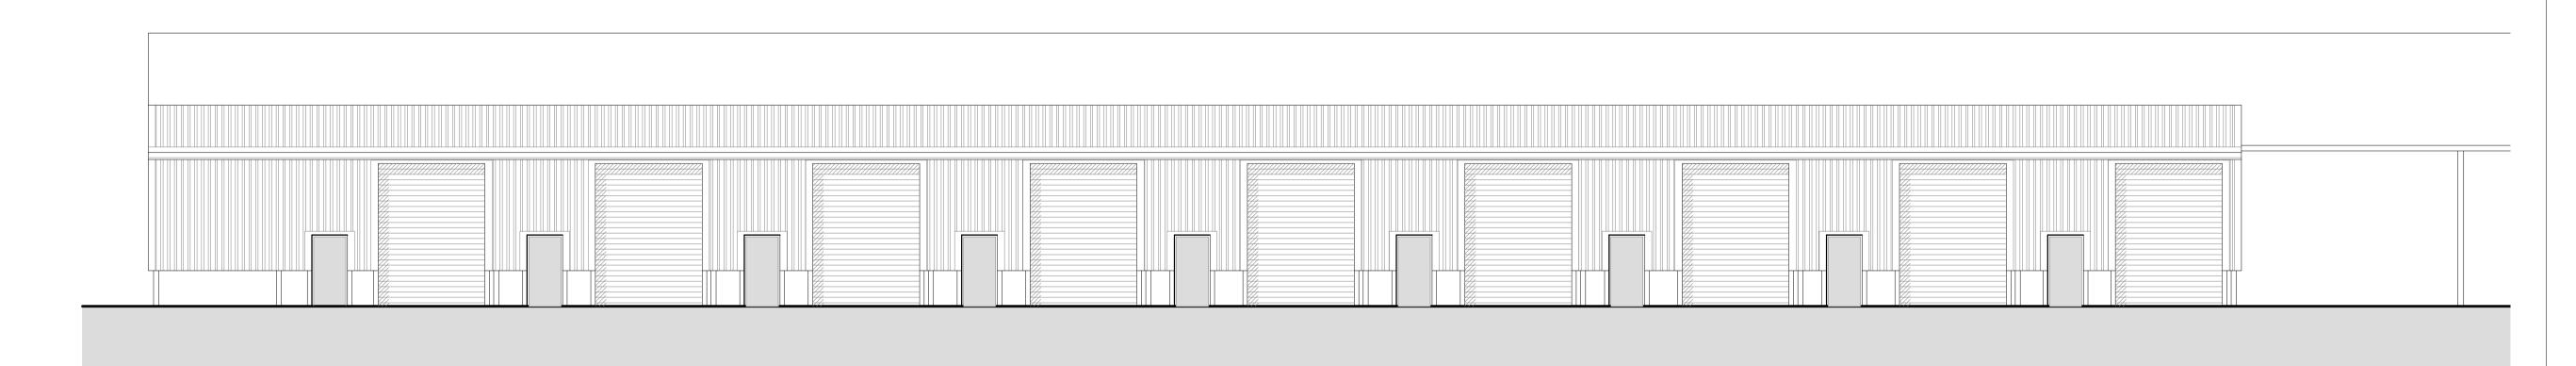

SOUTHEASTERN ELEVATION OF UNIT 2 [A-I]

Creation Date 11.07.2023 Revisions Fenestration amended to Unit (5).
Reduced to one elevation.

This drawing remains the copyright of BCM
 All dimensions and levels are to be checked on site prior to works commencing.
 Do not scale from this drawing. Use figured dimensions only.
 Any discrepancies found are to be reported to the Project Manager immediately.
 This drawing is to be read in conjunction with sub-consultants and specialists

# **PLANNING**

| ILAMMINO                     |                                                              |                                                                                     |  |  |  |
|------------------------------|--------------------------------------------------------------|-------------------------------------------------------------------------------------|--|--|--|
| Mr C. Martin                 |                                                              |                                                                                     |  |  |  |
| Manor Farm, Exton, Hampshire |                                                              |                                                                                     |  |  |  |
| Proposed Elevation           |                                                              |                                                                                     |  |  |  |
| MJP                          |                                                              |                                                                                     |  |  |  |
| 1:100                        | Sheet Size                                                   | A1                                                                                  |  |  |  |
| 8737.013                     | Revision                                                     | В                                                                                   |  |  |  |
|                              | Mr C. Martin Manor Farm, Exton, Proposed Elevation MJP 1:100 | Mr C. Martin  Manor Farm, Exton, Hampsh  Proposed Elevation  MJP  1:100  Sheet Size |  |  |  |