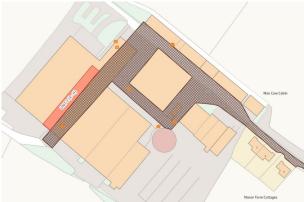

#### Accommodation

The accommodation comprises the following areas:

| Name      | sq ft | sq m   | Availability |
|-----------|-------|--------|--------------|
| Unit - 2A | 618   | 57.41  | Available    |
| Unit - 2B | 618   | 57.41  | Available    |
| Unit - 2C | 618   | 57.41  | Available    |
| Unit - 2D | 618   | 57.41  | Available    |
| Unit - 2E | 618   | 57.41  | Available    |
| Unit - 2F | 618   | 57.41  | Available    |
| Unit - 2G | 618   | 57.41  | Available    |
| Unit - 2H | 618   | 57.41  | Available    |
| Unit - 2I | 988   | 91.79  | Available    |
| Total     | 5,932 | 551.07 |              |

#### **Description**

Warehouse / storage units currently under construction which will be of steel framed construction benefiting from a manual roller shutter loading door with separate pedestrian access. The units will benefit from 3 phase power and lighting. Communal toilets and ample on-site parking will be available. The Buildings are under construction and is anticipated to be available from Q3 2024.