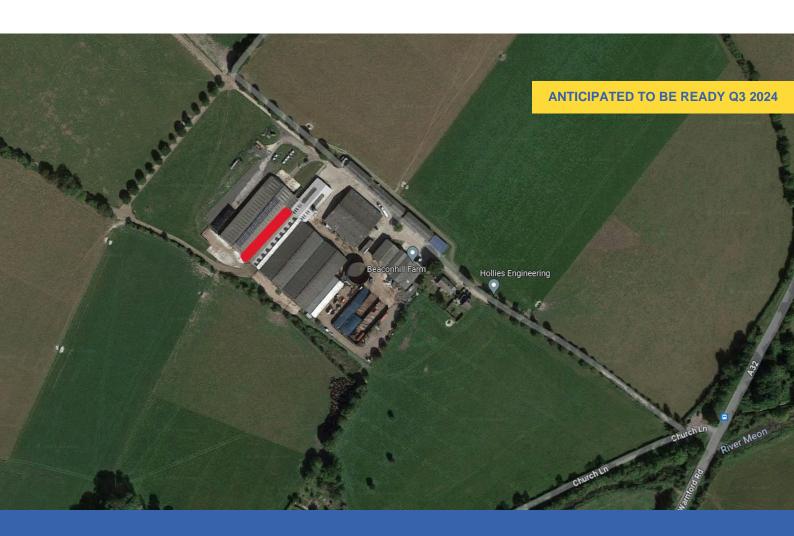

#### **Description**

Warehouse / storage units currently under construction which will be of steel framed construction benefiting from a manual roller shutter loading door with separate pedestrian access. The units will benefit from 3 phase power and lighting. Communal toilets and ample on-site parking will be available. The Buildings are under construction and is anticipated to be available from Q3 2024.

#### Location

Manor Farm is located on the edge of the village of Exton in Hampshire. The farm is accessed directly from the A32 which provides a direct link to the M27 approximately 10 miles to the south. Petersfield is approximately 11 miles to the east, Eastleigh 15 miles west and Portsmouth only 17 miles south of the site.

Directions to site - from J27 of the M27 (Fareham Common) take the A32 north towards Wickham. Continue along the A32 through Wickham and Droxford before approaching Exton. At the roundabout take the right hand turn towards Warnford. In approximately 0.8 miles Manor Farm will be on your left hand side.