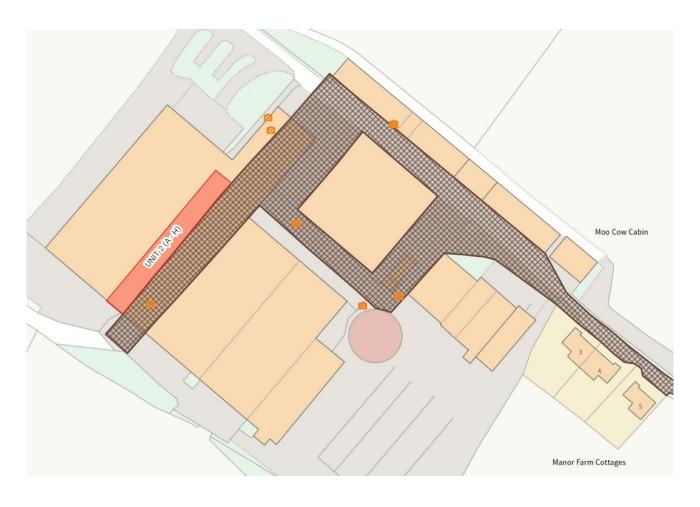

#### Location

Manor Farm is located on the edge of the village of Exton in Hampshire. The farm is accessed directly from the A32 which provides a direct link to the M27 approximately 10 miles to the south. Petersfield is approximately 11 miles to the east, Eastleigh 15 miles west and Portsmouth only 17 miles south of the site.

Directions to site - from J27 of the M27 (Fareham Common) take the A32 north towards Wickham. Continue along the A32 through Wickham and Droxford before approaching Exton. At the roundabout take the right hand turn towards Warnford. In approximately 0.8 miles Manor Farm will be on your left hand side.