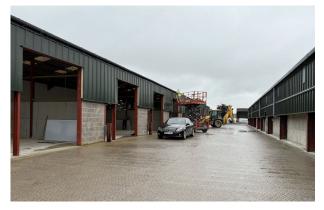

#### **Description**

Warehouse / storage units currently under construction which will be of steel framed construction benefiting from a manual roller shutter loading door with separate pedestrian access. The units will benefit from an eaves height of 4.51m, 3 phase power and lighting. Communal toilets and ample on-site parking will be available. The Buildings are under construction and is anticipated to be available from Q3 2024.

#### **Specification**

- \* Pedestrian Access Door
- \* Manual Roller Shutter Loading Doors (3m(w) x 3.66m)h))
- \* Steel portal framed buildings
- \* Solid concrete floors
- \* 3-Phase Lighting & Power
- \* Communal Toilet facilities on SIte
- \* Ample parking