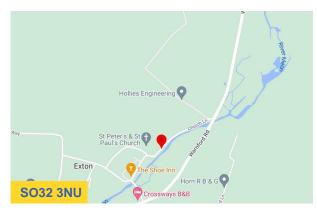

#### Location

Manor Farm is located on the edge of the village of Exton in Hampshire. The farm is accessed directly from the A32 which provides a direct link to the M27 approximately 10 miles to the south. Petersfield is approximately 11 miles to the east, Eastleigh 15 miles west and Portsmouth only 17 miles south of the site.

Directions to site - from J27 of the M27 (Fareham Common) take the A32 north towards Wickham. Continue along the A32 through Wickham and Droxford before approaching Exton. At the roundabout take the right hand turn towards Warnford. In approximately 0.8 miles Manor Farm will be on your left hand side.