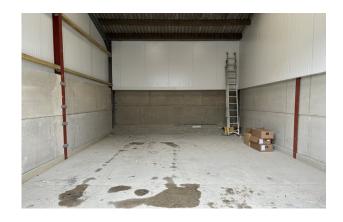

#### Accommodation

The accommodation comprises the following areas:

| Name      | sq ft | sq m   | Availability |
|-----------|-------|--------|--------------|
| Unit - 2A | 654   | 60.76  | Available    |
| Unit - 2B | 654   | 60.76  | Available    |
| Unit - 2C | 654   | 60.76  | Available    |
| Unit - 2D | 654   | 60.76  | Available    |
| Unit - 2E | 654   | 60.76  | Available    |
| Unit - 2F | 654   | 60.76  | Available    |
| Unit - 2G | 654   | 60.76  | Available    |
| Unit - 2H | 654   | 60.76  | Available    |
| Unit - 2I | 1,057 | 98.20  | Available    |
| Total     | 6,289 | 584.28 |              |

#### **Description**

Warehouse / storage units currently under construction which will be of steel framed construction benefiting from a manual roller shutter loading door with separate pedestrian access. The units will benefit from an eaves height of 4.51m, 3 phase power and lighting. Communal toilets and ample on-site parking will be available. The Buildings are under construction and is anticipated to be available from Q3 2024.