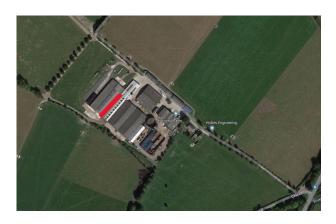

#### Location

Manor Farm is located on the edge of the village of Exton in Hampshire. The farm is accessed directly from the A32 which provides a direct link to the M27 approximately 10 miles to the south. Petersfield is approximately 11 miles to the east, Eastleigh 15 miles west and Portsmouth only 17 miles south of the site.

Directions to site - from J27 of the M27 (Fareham Common) take the A32 north towards Wickham. Continue along the A32 through Wickham and Droxford before approaching Exton. At the roundabout take the right hand turn towards Warnford. In approximately 0.8 miles Manor Farm will be on your left hand side.