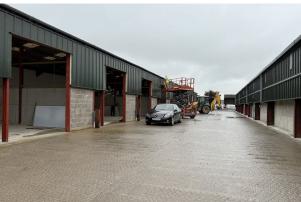

#### **Description**

Warehouse / storage units currently under construction which will be of steel framed construction benefiting from a manual roller shutter loading door with separate pedestrian access. The units will benefit from an eaves height of 4.51m, 3 phase power and lighting. Communal toilets and ample on-site parking will be available. The Buildings are under construction and is anticipated to be available from Q3 2024.

#### **Specification**

- \* Pedestrian Access Door
- \* Manual Roller Shutter Loading Doors (3m(w) x 3.66m)h))
- \* Steel portal framed buildings
- \* Solid concrete floors
- \* 3-Phase Lighting & Power
- \* Communal Toilet facilities on SIte
- \* Ample parking