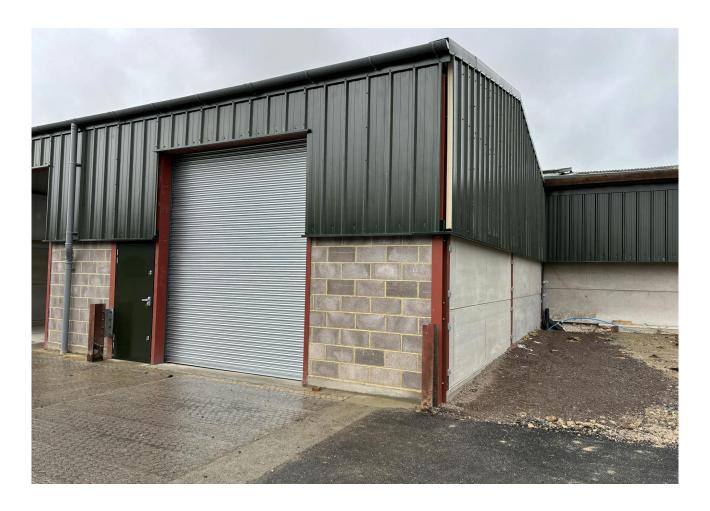

#### **Description**

Warehouse / storage units currently under construction which will be of steel framed construction benefiting from a manual roller shutter loading door with separate pedestrian access. The units will benefit from an eaves height of 4.51m, 3 phase power and lighting. Communal toilets and ample on-site parking will be available. The Buildings are under construction and is anticipated to be available from Q3 2024.

#### **Specification**

- \* Pedestrian Access Door
- \* Manual Roller Shutter Loading Doors (3m(w) x 3.66m)h))
- \* Steel portal framed buildings
- \* Solid concrete floors
- \* 3-Phase Lighting & Power
- \* Communal Toilet facilities on SIte
- \* Ample parking