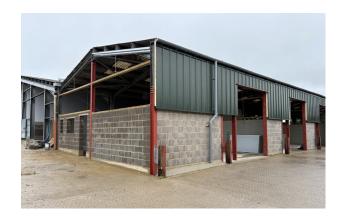

#### **Description**

Warehouse / storage units currently under construction which will be of steel framed construction benefiting from a manual roller shutter loading door with separate pedestrian access. The units will benefit from an eaves height of 4.51m, 3 phase power and lighting. Communal toilets and ample on-site parking will be available. The Buildings are under construction and is anticipated to be available from Q3 2024.

#### **Specification**

- \* Pedestrian Access Door
- \* Manual Roller Shutter Loading Doors (3m(w) x 3.66m)h))
- \* Steel portal framed buildings
- \* Solid concrete floors
- \* 3-Phase Lighting & Power
- \* Communal Toilet facilities on SIte
- \* Ample parking