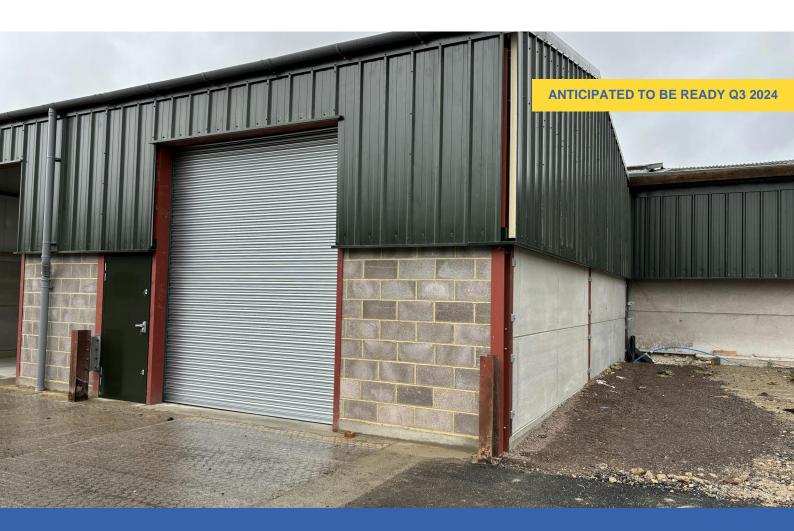

#### **Description**

Warehouse / storage units currently under construction which will be of steel framed construction benefiting from a manual roller shutter loading door with separate pedestrian access. The units will benefit from an eaves height of 4.51m, 3 phase power and lighting. Communal toilets and ample on-site parking will be available. The Buildings are under construction and is anticipated to be available from Q3 2024.

#### **Specification**

- \* Pedestrian Access Door
- \* Manual Roller Shutter Loading Doors (3m(w) x 3.66m)h))
- \* Steel portal framed buildings
- \* Solid concrete floors
- \* 3-Phase Lighting & Power
- \* Communal Toilet facilities on SIte
- \* Ample parking