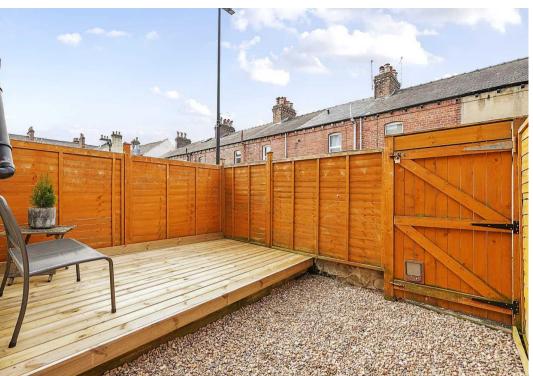

### 15 Albert Place

Harrogate, Harrogate

NO CHAIN - NEWLY REFURBISHED - 3 DOUBLE BEDROOMS - SOUTH WEST FACING COURTYARD GARDEN - CLOSE TO ALL AMENITIES - BUS STOP 2 MINUTES WALK - TRAIN STATION 3 MINUTES WALK -PRIMARY SCHOOL 5 MINUTES WALK Council Tax band: B

Tenure: Freehold

- NO CHAIN
- NEWLY REFURBISHED
- 3 DOUBLE BEDROOMS
- SOUTH WEST FACING COURTYARD GARDEN
- CLOSE TO ALL AMENITIES
- BUS STOP 2 MINUTES WALK
- TRAIN STATION 3 MINUTES WALK
- PRIMARY SCHOOL 5 MINUTES WALK