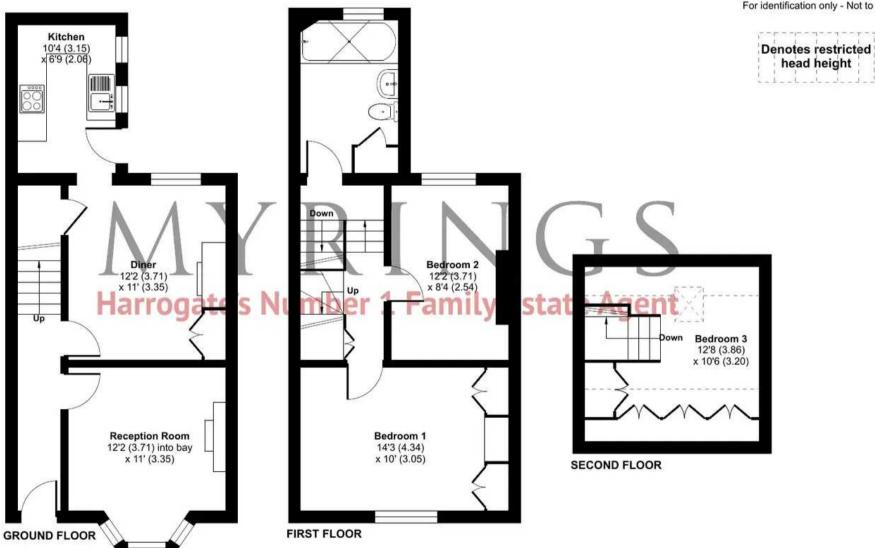

### Albert Place, Harrogate, HG1

Approximate Area = 899 sq ft / 83.5 sq m Limited Use Area(s) = 69 sq ft / 6.4 sq m Total = 968 sq ft / 89.9 sq m

For identification only - Not to scale